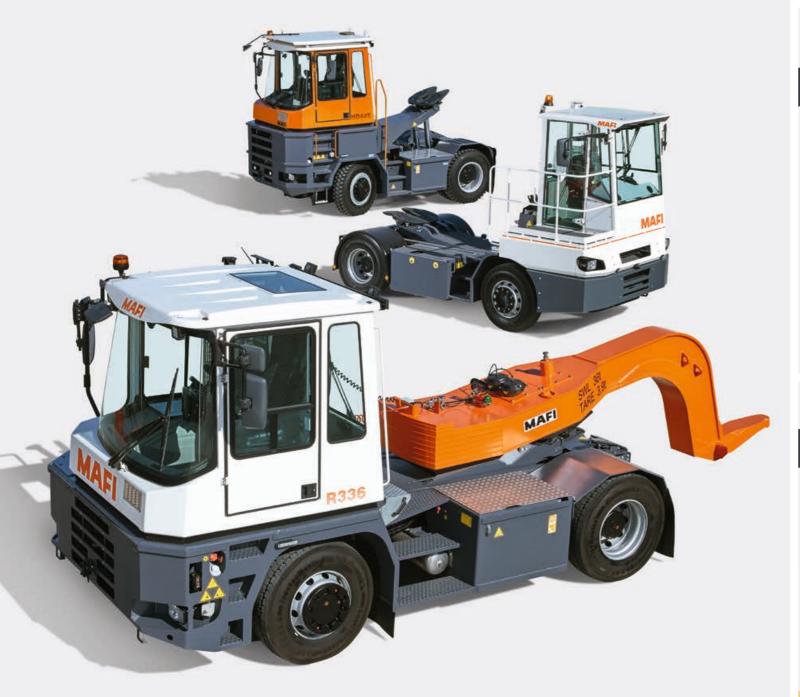

# **MAFI** Tractors

## **Terminal and RoRo Tractors**

MAFI offers the right tractor for your transport task. These tractors are designed with a hydraulically lifting 5<sup>th</sup> wheel for internal transport tasks in seaports, industry and logistic centres. The tractors are available for 5<sup>th</sup> wheel loads of up to 45 tons and system loads of up to 250 tons.