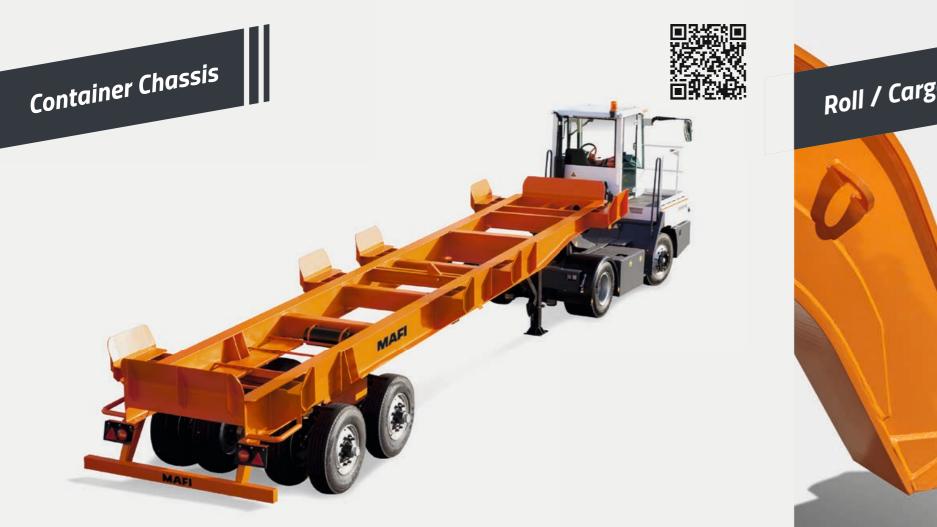

## **MAFI** Container Chassis

Container chassis are used to transport standard ISO containers within seaports. The containers are lowered from the ship onto the chassis, which is coupled to a terminal tractor. The containers are distributed or reloaded inside the port terminal. Container Chassis are available in lengths of up to 45 feet. The payload can be up to 70 tons. Container chassis are available in different versions depending on customer requirements. They can be delivered as bump carts, with twist locks or with centering pins. Various options such as air brakes, rear lights, ladders etc. are also available.