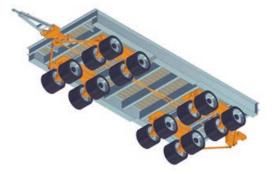

## MAFI Heavy-Duty Trailers with axle tree bed bolster steering and mech. axle load balancing for payloads of up to 140 t

The advantage of axle tree bed bolster steering with mechanical axle load balancer is the high level of stability. The eight pendulum axles and the four longitudinal rockers ensure optimal wheel load distribution and low ground pressure.

#### Four Steered Axle Tree Bed Bolster Steering **Type** 1190-2/2

- · steering only at the front
- · good manoeuvrability when reversing

## All-Wheel Axle Tree Bed Bolster Steering

Type 1190-4

- · small turning radius
- · reversible drawbar