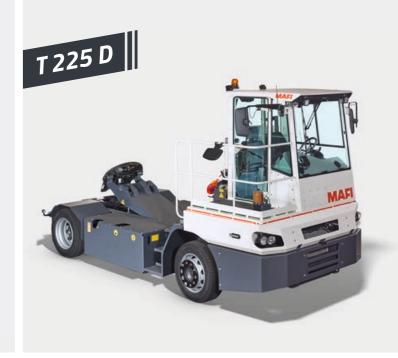

# **MAFI** Tractors

## **Terminal and RoRo Tractors**

MAFI offers the right tractor for your transport task. These tractors are designed with a hydraulically lifting 5<sup>th</sup> wheel for internal transport tasks in seaports, industry and logistic centres. The tractors are available for 5<sup>th</sup> wheel loads of up to 45 tons and system loads of up to 250 tons.

Please see our tractor brochure for more information.