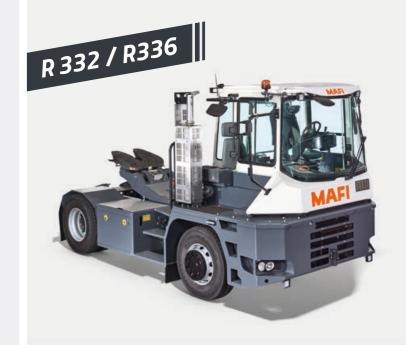

# **MAFI** Tractors

## **Terminal and RoRo Tractors**

MAFI offers the right tractor for your transport task. These tractors are designed with a hydraulically lifting 5<sup>th</sup> wheel for internal transport tasks in seaports, industry and logistic centres. The tractors are available for 5<sup>th</sup> wheel loads of up to 45 tons and system loads of up to 250 tons.

Please see our tractor brochure for more information.