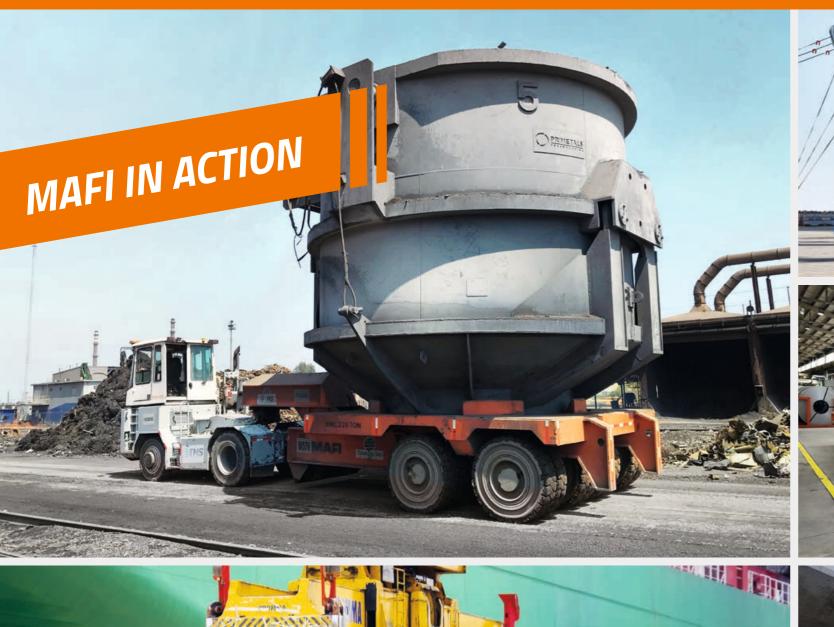

## **MAFI** Roll / Cargo Trailers

Roll / Cargo trailers can be used to transport various goods with payloads of up to 250 tons. Common sizes are 20, 30 or 40 feet. The various options that are available allow the trailers to be designed for a specific transport task. The platform size can be customized and can be delivered with a wood or steel deck or simply as a skeletal frame. Twist locks, stanchions, lashing rings and corner guides are also available. The running gears are either equipped with solid rubber tires or with super elastic tires. The advantages of the system are simple and versatile handling, the robust, low-maintenance design, and the fact that they provide a solution for the efficient transport and mobile storage of goods.