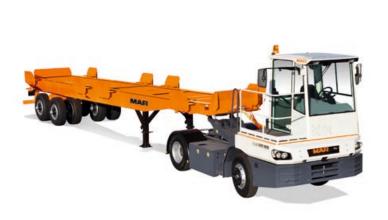

## **MAFI** Roll / Cargo Trailers

Roll / Cargo trailers can be used to transport various goods with payloads of up to 250 tons. Common sizes are 20, 30 or 40 feet. The various options that are available allow the trailers to be designed for a specific transport task. The platform size can be customized and can be delivered with a wood or steel deck or simply as a skeletal frame. Twist locks, stanchions, lashing rings and corner guides are also available. The running gears are either equipped with solid rubber tires or with super elastic tires. The advantages of the system are simple and versatile handling, the robust, low-maintenance design, and the fact that they provide a solution for the efficient transport and mobile storage of goods.

# MAFI Goosenecks Type SH 36 / SH 45 / C-Hook

A MAFI gooseneck is used to pull roll / cargo trailers. A detachable gooseneck is only coupled onto the tractor's 5<sup>th</sup> wheel hitch when necessary, which means, the tractor remains flexible and can still be used to move semitrailers. The gooseneck is selected based on the fifth wheel capacity of the tractor. System loads of up to 250 tons are possible.