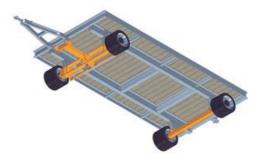

# MAFI Industrial Trailers with axle pivot steering for payloads of up to 25 t

The advantages of axle pivot steering are stability and a low platform height.

#### Axle Pivot Steering Type 1060-2/1160-2

- great ground clearance
- low platform height
- tilt-proof
- · good manoeuvrability when reversing