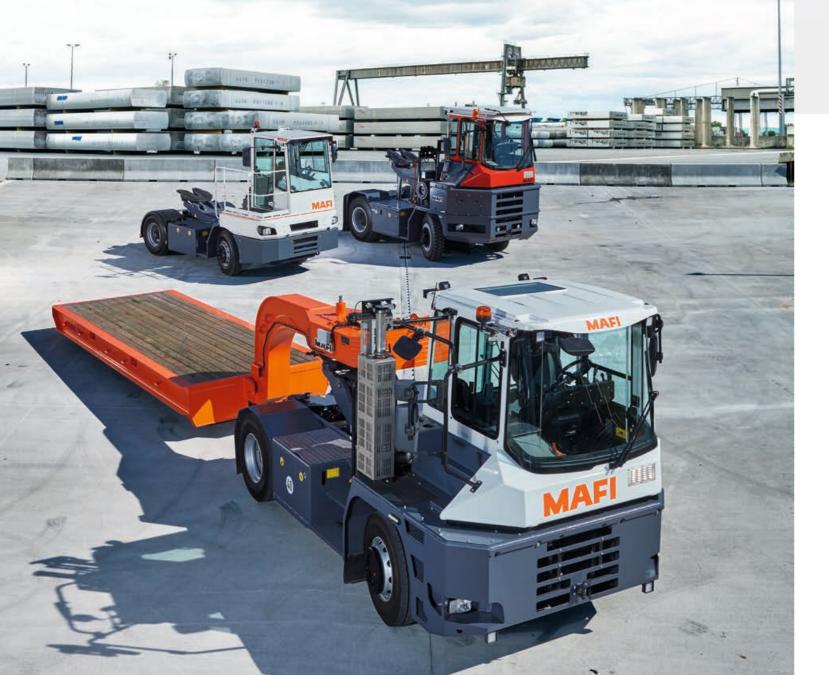

## **MAFI** Roll / Cargo Trailers

Roll / Cargo trailers can be used to transport various goods with payloads of up to 250 tons. Common sizes are 20, 30 or 40 feet. The various options that are available allow the trailers to be designed for a specific transport task. The platform size can be customized and can be delivered with a wood or steel deck or simply as a skeletal frame. Twist locks, stanchions, lashing rings and corner guides are also available. The running gears are either equipped with solid rubber tires or with super elastic tires. The advantages of the system are simple and versatile handling, the robust, low-maintenance design, and the fact that they provide a solution for the efficient transport and mobile storage of goods.

# MAFI Goosenecks Type SH 36 / SH 45 / C-Hook

A MAFI gooseneck is used to pull roll / cargo trailers. A detachable gooseneck is only coupled onto the tractor's 5<sup>th</sup> wheel hitch when necessary, which means, the tractor remains flexible and can still be used to move semitrailers. The gooseneck is selected based on the fifth wheel capacity of the tractor. System loads of up to 250 tons are possible.