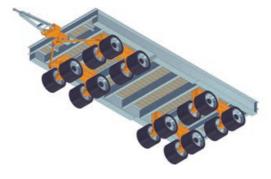

## MAFI Heavy-Duty Trailers with axle tree bed bolster steering and mech. axle load balancing for payloads of up to 140 t

The advantage of axle tree bed bolster steering with mechanical axle load balancer is the high level of stability. The eight pendulum axles and the four longitudinal rockers ensure optimal wheel load distribution and low ground pressure.

#### Four Steered Axle Tree Bed Bolster Steering **Type** 1190-2/2

- · steering only at the front
- · good manoeuvrability when reversing

## All-Wheel Axle Tree Bed Bolster Steering

Type 1190-4

- · small turning radius
- · reversible drawbar