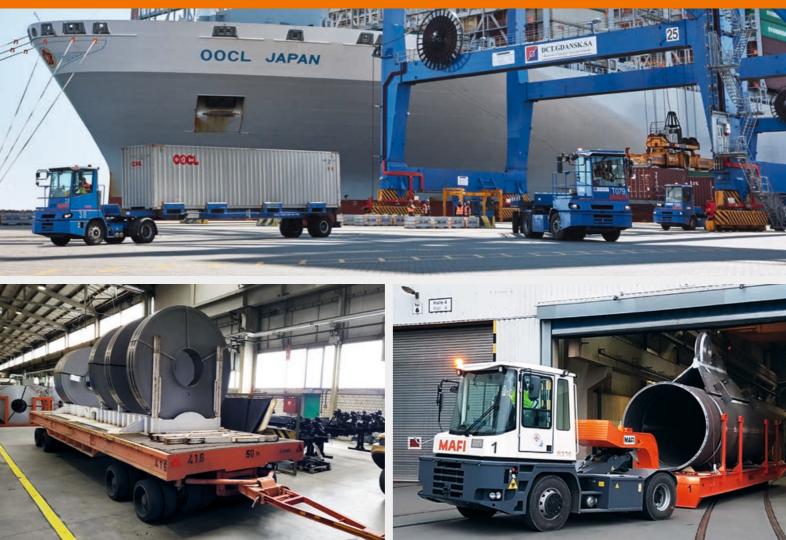

## **MAFI** Container Chassis

Container chassis are used to transport standard ISO containers within seaports. The containers are lowered from the ship onto the chassis, which is coupled to a terminal tractor. The containers are distributed or reloaded inside the port terminal. Container Chassis are available in lengths of up to 45 feet. The payload can be up to 70 tons. Container chassis are available in different versions depending on customer requirements. They can be delivered as bump carts, with twist locks or with centering pins. Various options such as air brakes, rear lights, ladders etc. are also available.

## **MAFI** Roll / Cargo Trailers

Roll / Cargo trailers can be used to transport various goods with payloads of up to 250 tons. Common sizes are 20, 30 or 40 feet. The various options that are available allow the trailers to be designed for a specific transport task. The platform size can be customized and can be delivered with a wood or steel deck or simply as a skeletal frame. Twist locks, stanchions, lashing rings and corner guides are also available. The running gears are either equipped with solid rubber tires or with super elastic tires. The advantages of the system are simple and versatile handling, the robust, low-maintenance design, and the fact that they provide a solution for the efficient transport and mobile storage of goods.