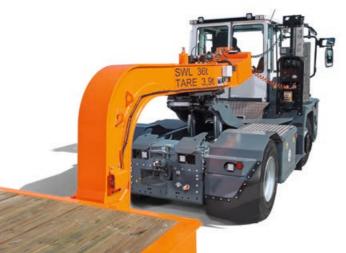

# MAFI Goosenecks Type SH 36 / SH 45 / C-Hook

A MAFI gooseneck is used to pull roll / cargo trailers. A detachable gooseneck is only coupled onto the tractor's 5<sup>th</sup> wheel hitch when necessary, which means, the tractor remains flexible and can still be used to move semitrailers. The gooseneck is selected based on the fifth wheel capacity of the tractor. System loads of up to 250 tons are possible.