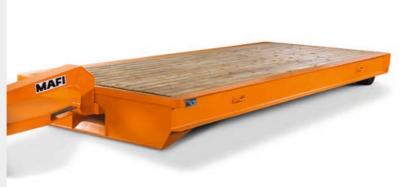

## **MAFI** Roll / Cargo Trailers

Roll / Cargo trailers can be used to transport various goods with payloads of up to 250 tons. Common sizes are 20, 30 or 40 feet. The various options that are available allow the trailers to be designed for a specific transport task. The platform size can be customized and can be delivered with a wood or steel deck or simply as a skeletal frame. Twist locks, stanchions, lashing rings and corner guides are also available. The running gears are either equipped with solid rubber tires or with super elastic tires. The advantages of the system are simple and versatile handling, the robust, low-maintenance design, and the fact that they provide a solution for the efficient transport and mobile storage of goods.