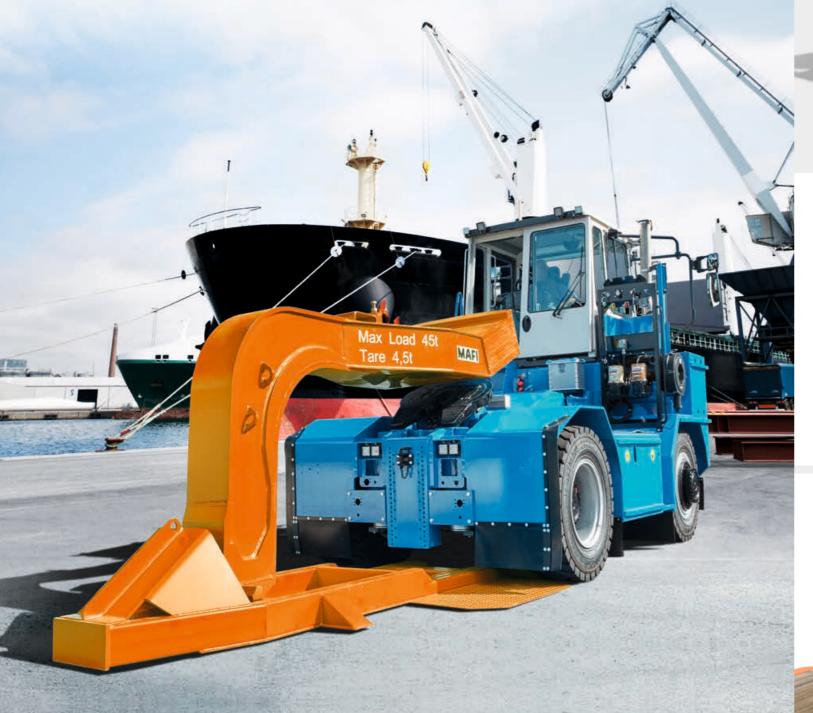

# MAFI Goosenecks Type SH 36 / SH 45 / C-Hook

A MAFI gooseneck is used to pull roll / cargo trailers. A detachable gooseneck is only coupled onto the tractor's 5<sup>th</sup> wheel hitch when necessary, which means, the tractor remains flexible and can still be used to move semitrailers. The gooseneck is selected based on the fifth wheel capacity of the tractor. System loads of up to 250 tons are possible.