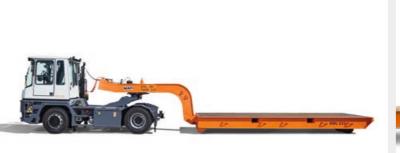

# MAFI Goosenecks Type GSH 10 / GSH 16

The forklift gooseneck (GSH) is specially designed for the safe transport of roll trailers with a forklift. This combination can move payloads of up to 50 tons. This simple transport solution enables companies to carry out their internal logistics tasks safely and quickly, and it also reduces costs. Forklift goosenecks are available with a manual bolt lock or with an automatic locking mechanism forklifts with hydraulically adjustable forks. The mounting plate for the forks is individually designed to fit your exact forklift.