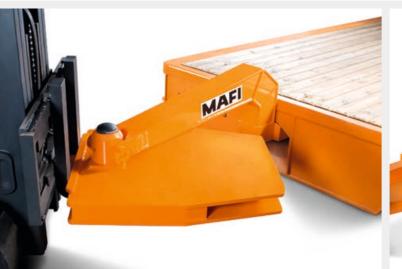

# MAFI Goosenecks Type GSH 10 / GSH 16

The forklift gooseneck (GSH) is specially designed for the safe transport of roll trailers with a forklift. This combination can move payloads of up to 50 tons. This simple transport solution enables companies to carry out their internal logistics tasks safely and quickly, and it also reduces costs. Forklift goosenecks are available with a manual bolt lock or with an automatic locking mechanism forklifts with hydraulically adjustable forks. The mounting plate for the forks is individually designed to fit your exact forklift.