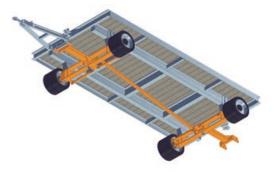

# MAFI Industrial Trailers with turntable steering for payloads of up to 25 t

The advantage of the turntable steering is the robust, low-maintenance roller-bearing precision turntable.

#### **Turntable Steering Type** 1010/1110

- great ground clearance
- · particularly agile
- steerable up to 180°
- · good manoeuvrability when reversing