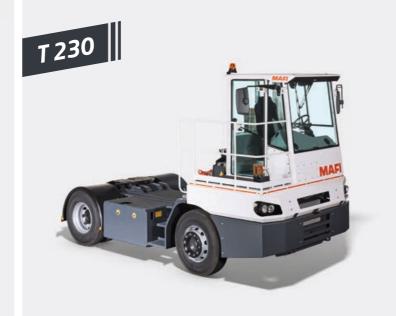

# **MAFI** Tractors

## **Terminal and RoRo Tractors**

MAFI offers the right tractor for your transport task. These tractors are designed with a hydraulically lifting 5<sup>th</sup> wheel for internal transport tasks in seaports, industry and logistic centres. The tractors are available for 5<sup>th</sup> wheel loads of up to 45 tons and system loads of up to 250 tons.