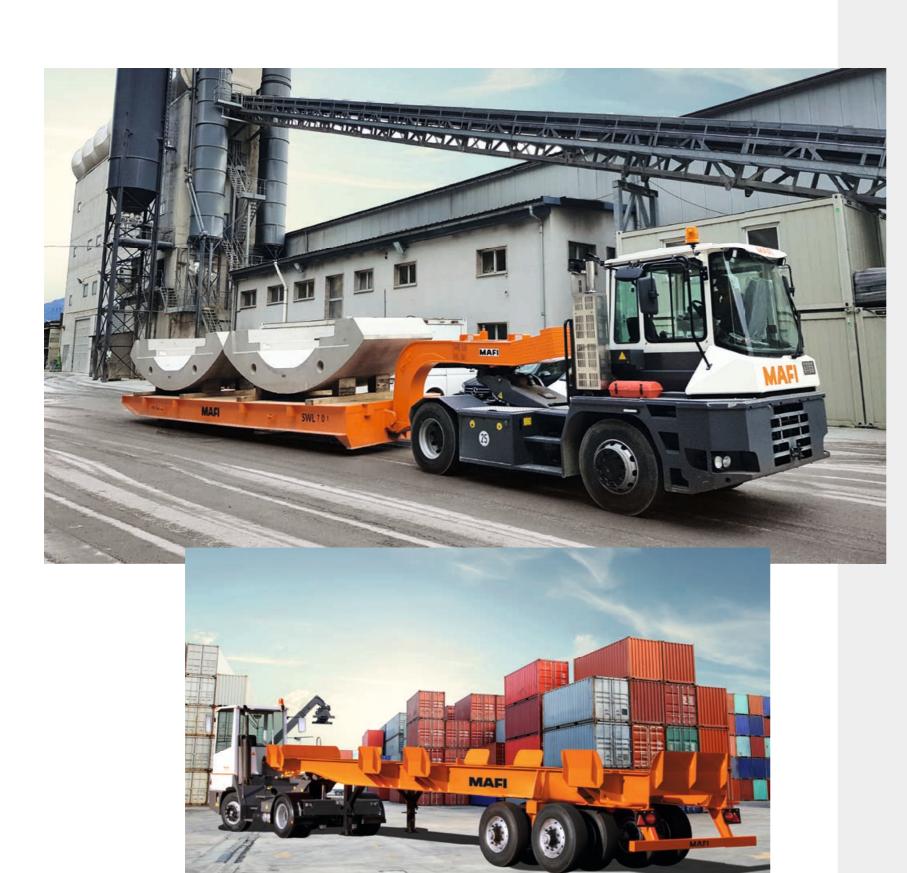

## **MAFI** Container Chassis

Container chassis are used to transport standard ISO containers within seaports. The containers are lowered from the ship onto the chassis, which is coupled to a terminal tractor. The containers are distributed or reloaded inside the port terminal. Container Chassis are available in lengths of up to 45 feet. The payload can be up to 70 tons. Container chassis are available in different versions depending on customer requirements. They can be delivered as bump carts, with twist locks or with centering pins. Various options such as air brakes, rear lights, ladders etc. are also available.

## **MAFI** Roll / Cargo Trailers

Roll / Cargo trailers can be used to transport various goods with payloads of up to 250 tons. Common sizes are 20, 30 or 40 feet. The various options that are available allow the trailers to be designed for a specific transport task. The platform size can be customized and can be delivered with a wood or steel deck or simply as a skeletal frame. Twist locks, stanchions, lashing rings and corner guides are also available. The running gears are either equipped with solid rubber tires or with super elastic tires. The advantages of the system are simple and versatile handling, the robust, low-maintenance design, and the fact that they provide a solution for the efficient transport and mobile storage of goods.