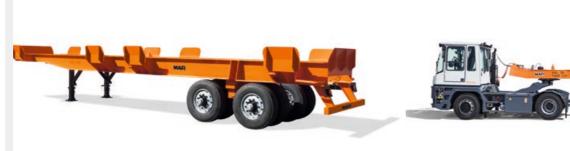

## **MAFI** Roll / Cargo Trailers

Roll / Cargo trailers can be used to transport various goods with payloads of up to 250 tons. Common sizes are 20, 30 or 40 feet. The various options that are available allow the trailers to be designed for a specific transport task. The platform size can be customized and can be delivered with a wood or steel deck or simply as a skeletal frame. Twist locks, stanchions, lashing rings and corner guides are also available. The running gears are either equipped with solid rubber tires or with super elastic tires. The advantages of the system are simple and versatile handling, the robust, low-maintenance design, and the fact that they provide a solution for the efficient transport and mobile storage of goods.

# MAFI Goosenecks Type SH 36 / SH 45 / C-Hook

A MAFI gooseneck is used to pull roll / cargo trailers. A detachable gooseneck is only coupled onto the tractor's 5<sup>th</sup> wheel hitch when necessary, which means, the tractor remains flexible and can still be used to move semitrailers. The gooseneck is selected based on the fifth wheel capacity of the tractor. System loads of up to 250 tons are possible.