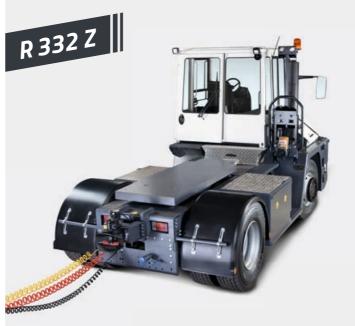

# **MAFI** Tractors

## **Terminal and RoRo Tractors**

MAFI offers the right tractor for your transport task. These tractors are designed with a hydraulically lifting 5<sup>th</sup> wheel for internal transport tasks in seaports, industry and logistic centres. The tractors are available for 5<sup>th</sup> wheel loads of up to 45 tons and system loads of up to 250 tons.

Please see our tractor brochure for more information.