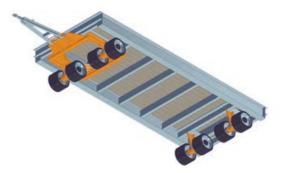

# MAFI Industrial Trailers with turntable steering for payloads of up to 25 t

The advantage of the turntable steering is the robust, low-maintenance roller-bearing precision turntable.

#### **Turntable Steering Type** 1010/1110

- great ground clearance
- · particularly agile
- steerable up to 180°
- · good manoeuvrability when reversing

#### **Double Turntable Steering Type** 1020/1120

- small turning radius
- in-line running
- · reversible drawbar
- · tilt-proof due to steering limitation