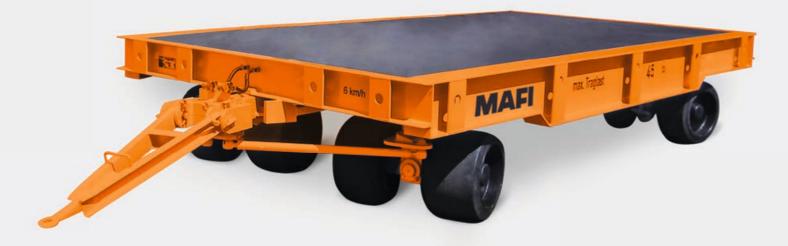

# Industrial and Heavy-Duty Trailers / Roll and Cargo Trailers / Container Chassis

For internal transport within ports, industry and logistic centres, MAFI supplies industrial and heavy-duty trailers, as well as roll / cargo trailers and container chassis. All trailers are custom-built and are specially designed for your individual transport task.

A variety of designs are available. Payload, platform dimensions and the cover are freely selectable. When it comes to tires, you can choose between solid rubber, super elastic or pneumatic tires. You have the choice of coupling device to suit the towing vehicle and, if necessary, a suitable braking system as well. Superstructures like coil beds, stanchions, weather protection covers etc. are available. Safety features to ensure the secure transport of the load are also offered.

# MAFI Industrial Trailers with axle pivot steering for payloads of up to 25 t

The advantages of axle pivot steering are stability and a low platform height.