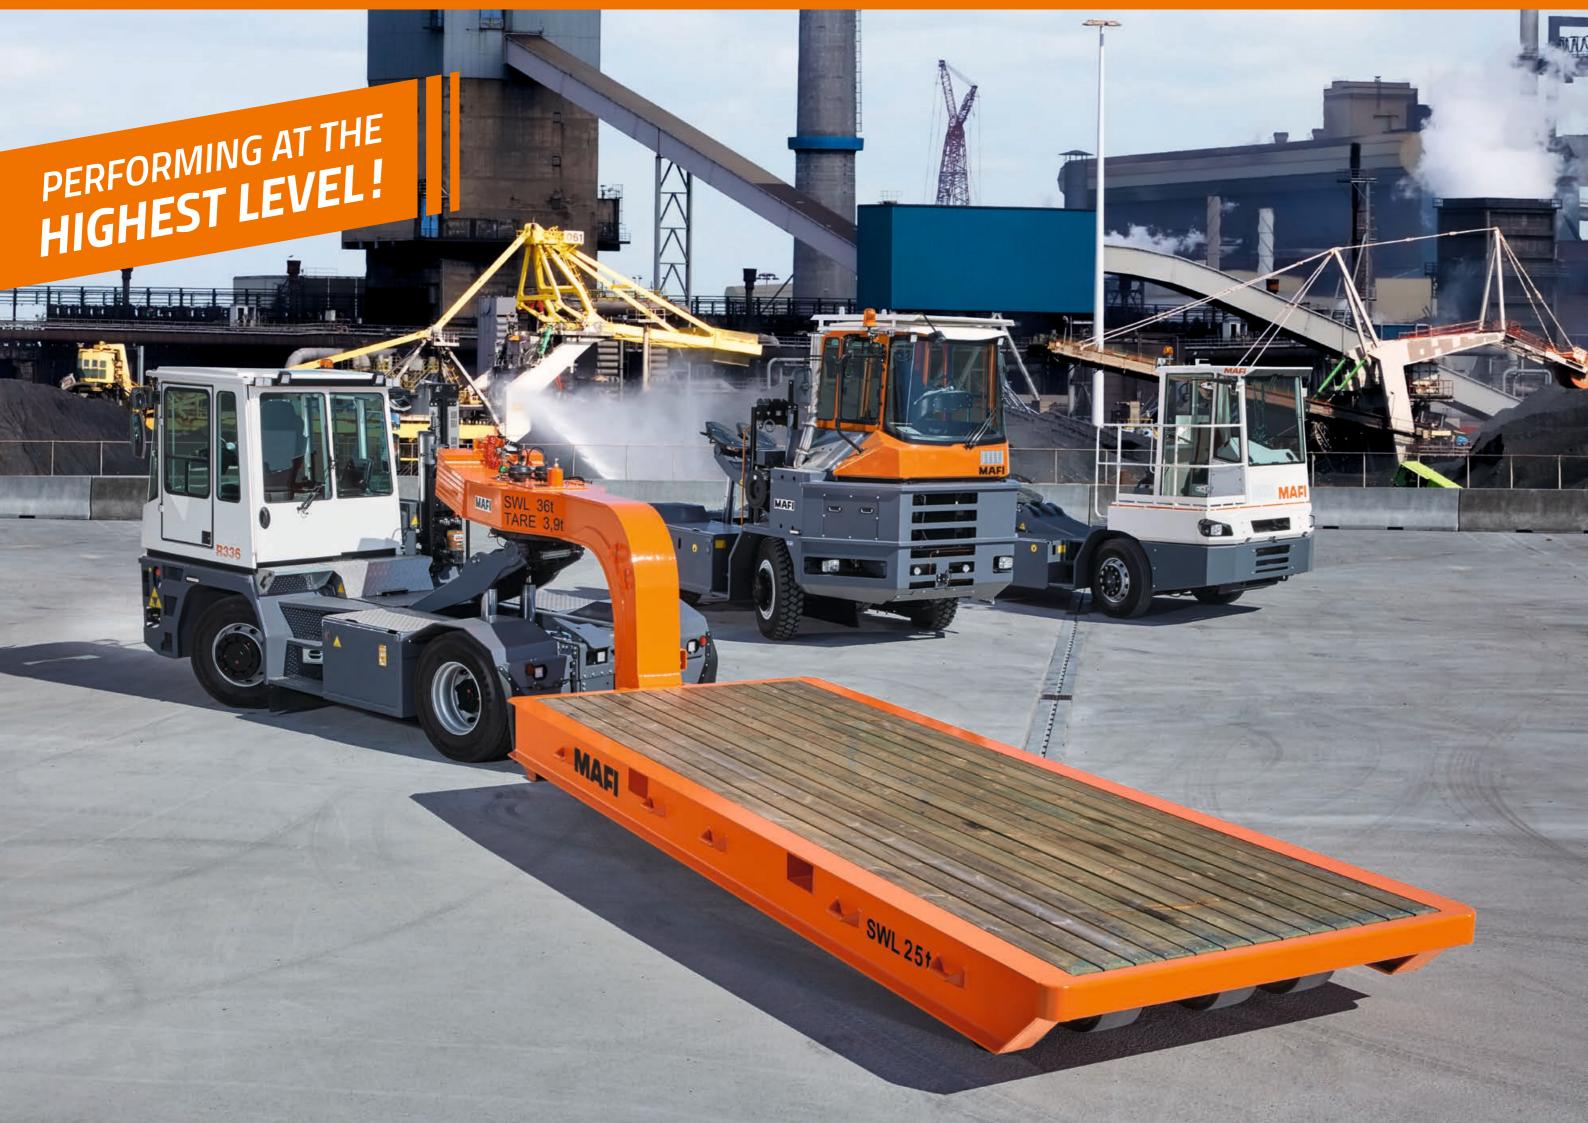

TRAILERS & EQUIPMENT

MAFI considers itself to be a system supplier, offering the appropriate trailers and roll / cargo trailers for distribution, industry and seaports.

In the 1960s, MAFI developed the RoRo system (Roll on / Roll off) and set the standard for efficient and economical loading and unloading of ships. The roll / cargo trailer system consisting of a tractor, gooseneck and roll / cargo trailer revolutionized the handling of goods in seaports worldwide. This development led to a drastic reduction in loading and unloading times. Customers appreciate the high-quality, flexible solutions of that MAFI provides for their transport tasks.

# Industrial and Heavy-Duty Trailers / Roll and Cargo Trailers / Container Chassis

For internal transport within ports, industry and logistic centres, MAFI supplies industrial and heavy-duty trailers, as well as roll / cargo trailers and container chassis. All trailers are custom-built and are specially designed for your individual transport task.