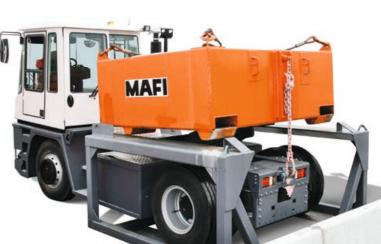

# MAFI Ballast Weights for Tractors

The traction plays a crucial role in pulling drawbar trailers. For this purpose, a ballast weight can be mounted on over the rear axle of the tractor. There are both permanent or detachable versions available. Fixed ballast weights are permanently mounted on a tractor. Detachable ballast weights, on the other hand, can be parked on a separate frame and can be picked up by a tractor with an elevating 5th wheel hitch.