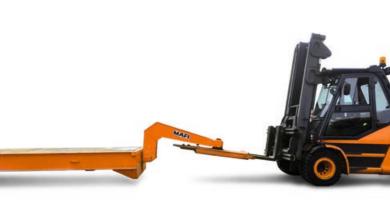

# MAFI Goosenecks Type GSH 10 / GSH 16

The forklift gooseneck (GSH) is specially designed for the safe transport of roll trailers with a forklift. This combination can move payloads of up to 50 tons. This simple transport solution enables companies to carry out their internal logistics tasks safely and quickly, and it also reduces costs. Forklift goosenecks are available with a manual bolt lock or with an automatic locking mechanism forklifts with hydraulically adjustable forks. The mounting plate for the forks is individually designed to fit your exact forklift.