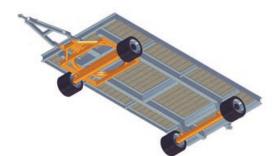

#### All-Wheel Axle Steering Type 1060/1160

- · small turning radius
- · in-line running
- · reversible drawbar
- tilt-proof due to steering limitation