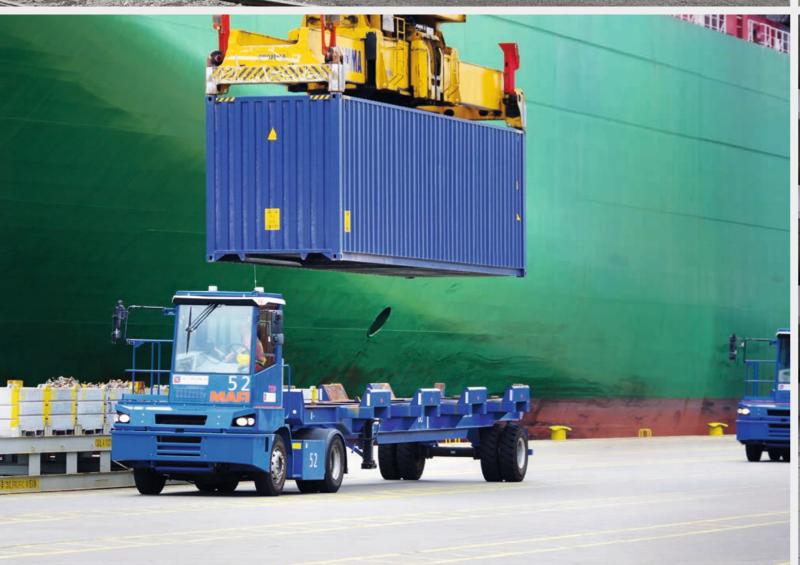

## **MAFI** Container Chassis

Container chassis are used to transport standard ISO containers within seaports. The containers are lowered from the ship onto the chassis, which is coupled to a terminal tractor. The containers are distributed or reloaded inside the port terminal. Container Chassis are available in lengths of up to 45 feet. The payload can be up to 70 tons. Container chassis are available in different versions depending on customer requirements. They can be delivered as bump carts, with twist locks or with centering pins. Various options such as air brakes, rear lights, ladders etc. are also available.