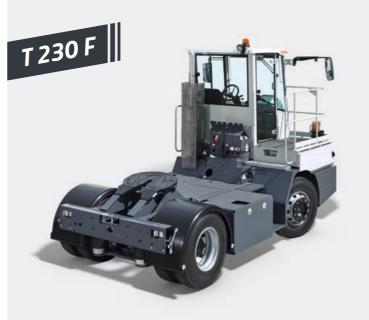

# **MAFI** Tractors

## **Terminal and RoRo Tractors**

MAFI offers the right tractor for your transport task. These tractors are designed with a hydraulically lifting 5<sup>th</sup> wheel for internal transport tasks in seaports, industry and logistic centres. The tractors are available for 5<sup>th</sup> wheel loads of up to 45 tons and system loads of up to 250 tons.

Please see our tractor brochure for more information.