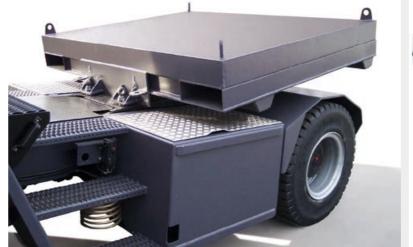

# MAFI Ballast Weights for Tractors

The traction plays a crucial role in pulling drawbar trailers. For this purpose, a ballast weight can be mounted on over the rear axle of the tractor. There are both permanent or detachable versions available. Fixed ballast weights are permanently mounted on a tractor. Detachable ballast weights, on the other hand, can be parked on a separate frame and can be picked up by a tractor with an elevating 5th wheel hitch.