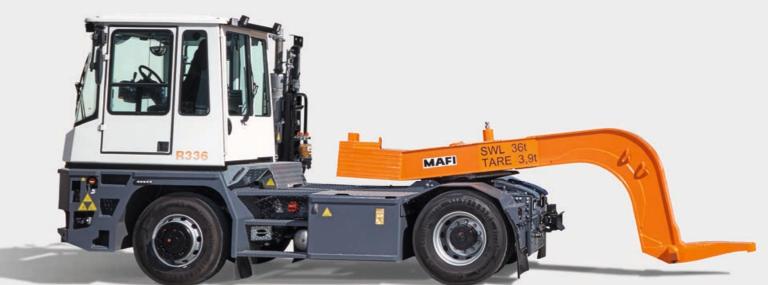

# MAFI Goosenecks Type SH 36 / SH 45 / C-Hook

A MAFI gooseneck is used to pull roll / cargo trailers. A detachable gooseneck is only coupled onto the tractor's 5<sup>th</sup> wheel hitch when necessary, which means, the tractor remains flexible and can still be used to move semitrailers. The gooseneck is selected based on the fifth wheel capacity of the tractor. System loads of up to 250 tons are possible.