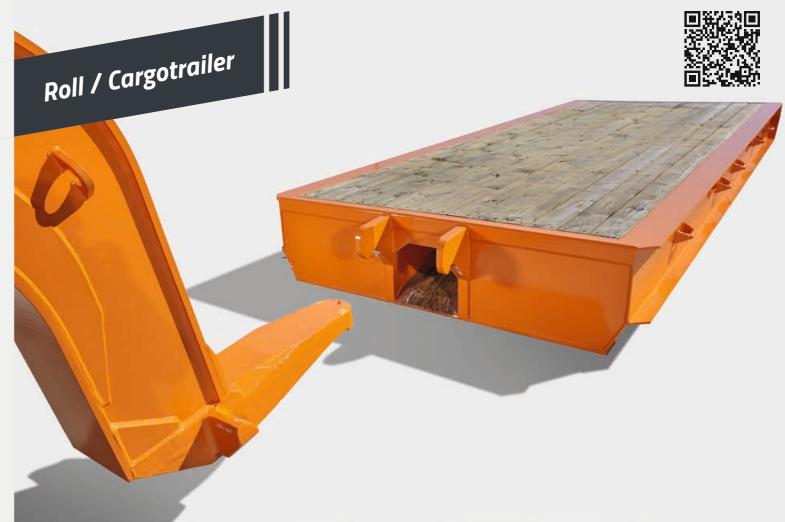

## **MAFI** Roll / Cargo Trailers

Roll / Cargo trailers can be used to transport various goods with payloads of up to 250 tons. Common sizes are 20, 30 or 40 feet. The various options that are available allow the trailers to be designed for a specific transport task. The platform size can be customized and can be delivered with a wood or steel deck or simply as a skeletal frame. Twist locks, stanchions, lashing rings and corner guides are also available. The running gears are either equipped with solid rubber tires or with super elastic tires. The advantages of the system are simple and versatile handling, the robust, low-maintenance design, and the fact that they provide a solution for the efficient transport and mobile storage of goods.