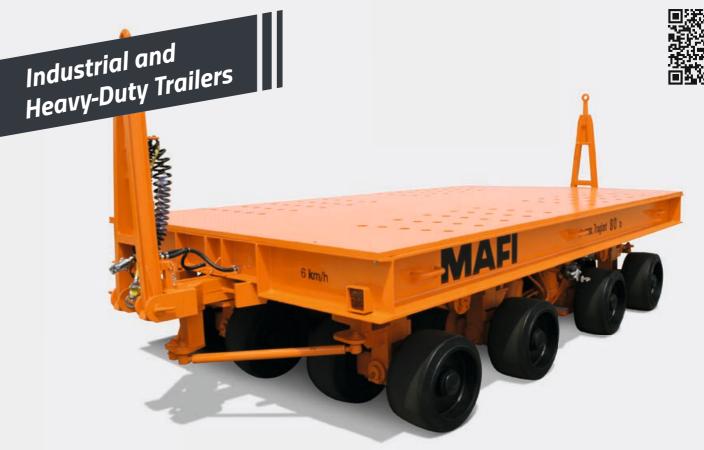

# Industrial and Heavy-Duty Trailers / Roll and Cargo Trailers / Container Chassis

For internal transport within ports, industry and logistic centres, MAFI supplies industrial and heavy-duty trailers, as well as roll / cargo trailers and container chassis. All trailers are custom-built and are specially designed for your individual transport task.

A variety of designs are available. Payload, platform dimensions and the cover are freely selectable. When it comes to tires, you can choose between solid rubber, super elastic or pneumatic tires. You have the choice of coupling device to suit the towing vehicle and, if necessary, a suitable braking system as well. Superstructures like coil beds, stanchions, weather protection covers etc. are available. Safety features to ensure the secure transport of the load are also offered.