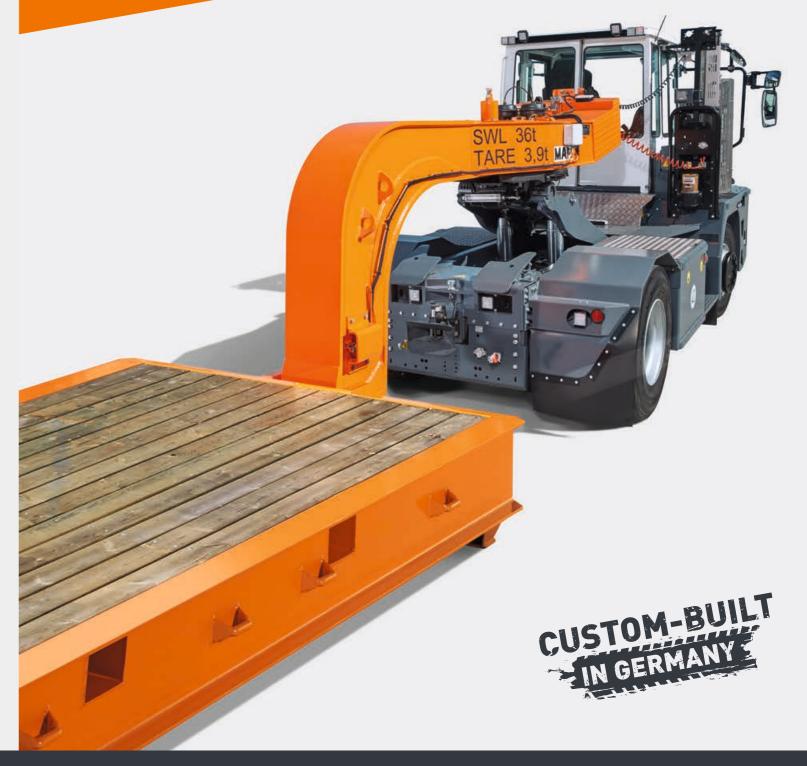

## **MAFI** Roll / Cargo Trailers

Roll / Cargo trailers can be used to transport various goods with payloads of up to 250 tons. Common sizes are 20, 30 or 40 feet. The various options that are available allow the trailers to be designed for a specific transport task. The platform size can be customized and can be delivered with a wood or steel deck or simply as a skeletal frame. Twist locks, stanchions, lashing rings and corner guides are also available. The running gears are either equipped with solid rubber tires or with super elastic tires. The advantages of the system are simple and versatile handling, the robust, low-maintenance design, and the fact that they provide a solution for the efficient transport and mobile storage of goods.