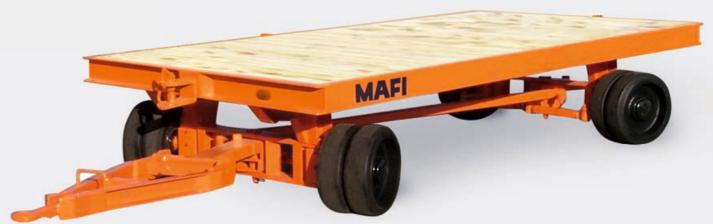

# MAFI Industrial Trailers with axle pivot steering for payloads of up to 25 t

The advantages of axle pivot steering are stability and a low platform height.

#### Axle Pivot Steering Type 1060-2/1160-2

- great ground clearance
- low platform height
- tilt-proof
- · good manoeuvrability when reversing

#### All-Wheel Axle Steering Type 1060/1160

- · small turning radius
- · in-line running
- · reversible drawbar
- tilt-proof due to steering limitation