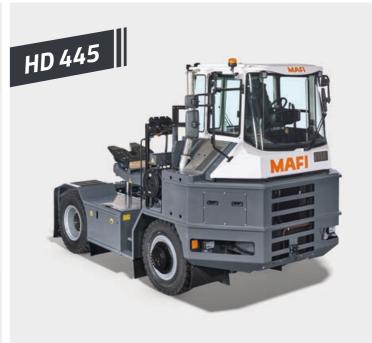

# **MAFI** Tractors

## **Terminal and RoRo Tractors**

MAFI offers the right tractor for your transport task. These tractors are designed with a hydraulically lifting 5<sup>th</sup> wheel for internal transport tasks in seaports, industry and logistic centres. The tractors are available for 5<sup>th</sup> wheel loads of up to 45 tons and system loads of up to 250 tons.