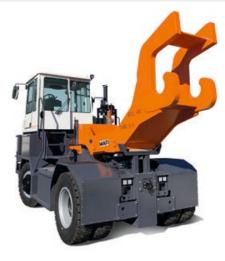

# MAFI Goosenecks Type SH 36 / SH 45 / C-Hook

A MAFI gooseneck is used to pull roll / cargo trailers. A detachable gooseneck is only coupled onto the tractor's 5<sup>th</sup> wheel hitch when necessary, which means, the tractor remains flexible and can still be used to move semitrailers. The gooseneck is selected based on the fifth wheel capacity of the tractor. System loads of up to 250 tons are possible.