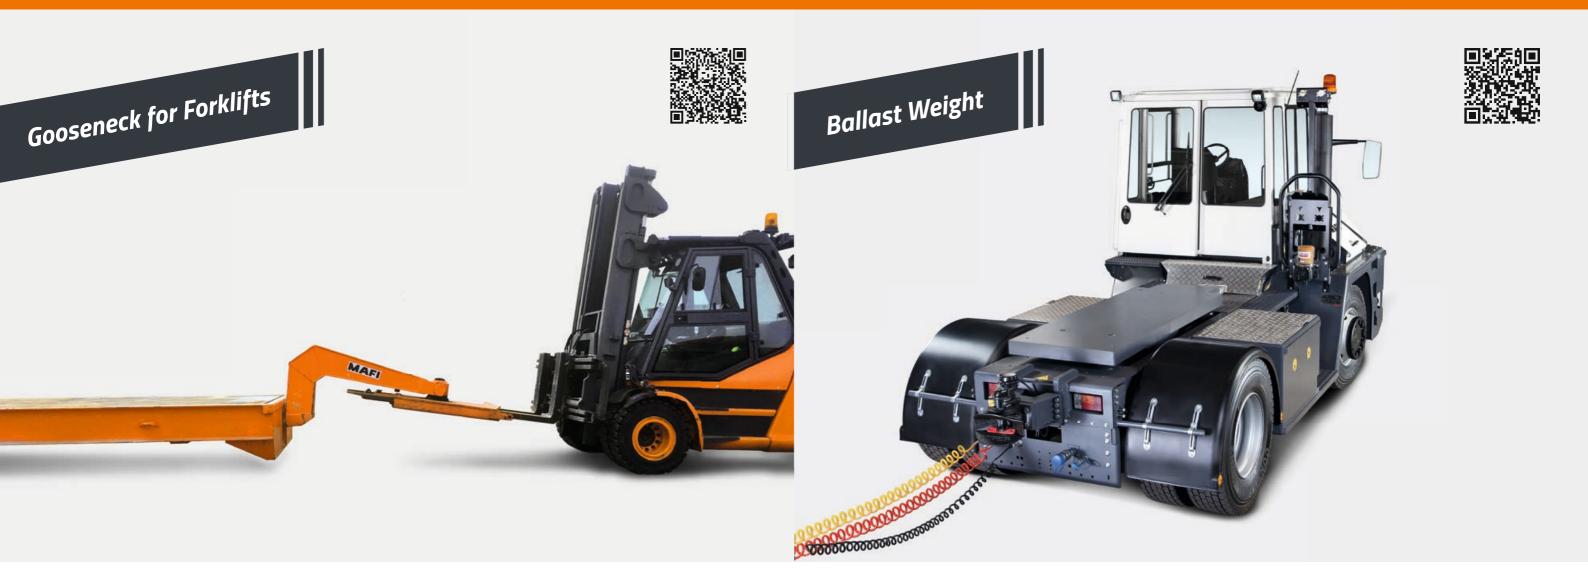

# Goosenecks, Parking Stands and Ballast Weights

With a wide range of equipment, MAFI Transport-Systeme GmbH is a real system supplier. MAFI offers various goosenecks and ballast weights for your heavy-duty tractor. And if you use a forklift, MAFI also has the right gooseneck for your forklift operation.

# MAFI Goosenecks Type GSH 10 / GSH 16

The forklift gooseneck (GSH) is specially designed for the safe transport of roll trailers with a forklift. This combination can move payloads of up to 50 tons. This simple transport solution enables companies to carry out their internal logistics tasks safely and quickly, and it also reduces costs. Forklift goosenecks are available with a manual bolt lock or with an automatic locking mechanism forklifts with hydraulically adjustable forks. The mounting plate for the forks is individually designed to fit your exact forklift.

# MAFI Ballast Weights for Tractors

The traction plays a crucial role in pulling drawbar trailers. For this purpose, a ballast weight can be mounted on over the rear axle of the tractor. There are both permanent or detachable versions available. Fixed ballast weights are permanently mounted on a tractor. Detachable ballast weights, on the other hand, can be parked on a separate frame and can be picked up by a tractor with an elevating 5th wheel hitch.