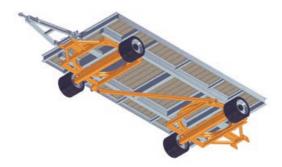

# MAFI Industrial Trailers with axle pivot steering for payloads of up to 25 t

The advantages of axle pivot steering are stability and a low platform height.

#### Axle Pivot Steering Type 1060-2/1160-2

- great ground clearance
- low platform height
- tilt-proof
- · good manoeuvrability when reversing

#### All-Wheel Axle Steering Type 1060/1160

- · small turning radius
- · in-line running
- · reversible drawbar
- tilt-proof due to steering limitation