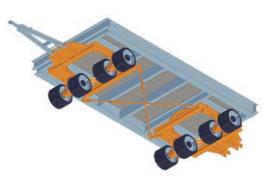

# MAFI Heavy-Duty Trailers with turntable steering for payloads of up to 63 t

The advantage of the turntable steering is the robust, low-maintenance roller-bearing precision turntable. The four pendulum axles give this trailer a perfect wheel load distribution

#### Turntable Steering Type 1110-4

- great ground clearance
- · particularly agile
- steerable up to 180°
- · good manoeuvrability when reversing

#### **Double Turntable Steering Type 1120-4**

- small turning radius
- · in-line running
- · reversible drawbar
- · tilt-proof due to steering limitation