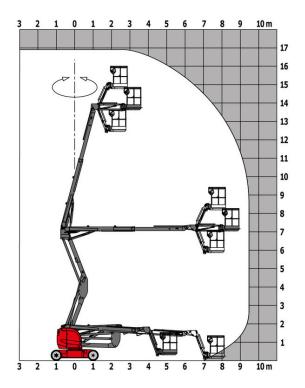

|
| 200 Bar                                                                                                              |
| 12                                                                                                                   |
| 30 I                                                                                                                 |
| < 2.50 m/s²                                                                                                          |
|                                                                                                                      |
| European directives: 2006/42/EC- Machinery (revised<br>EN280:2013) - 2004/108/EC (EMC) - 2006/95/EC<br>(Low voltage) |

### 170 AETJ-L BI - Load chart

### Load Chart metric



# 170 AETJ-L BI - Dimensional drawing



# Equipment

#### Standard

230V Predisposition All-terrain, non-marking, foam-filled tyres Audible alarm and illuminated indicator lamp (leveling, overload, lowering) Battery charge indicator lamp CAN bus technology Easy Manager Emergency stop button in platform and on frame Horn in the platform Hour meter Integrated diagnostic assistance Manual emergency lowering Multi-voltage integrated charger Negative-type braking on rear wheels Pendular arm Platform with open-work floor Proportional controls Protective cover for control panel Slinging and securing rings Tool box in platform Traction battery Travel possible at maximum height

#### Optional

| 110 or 230V plug with differential circuit breaker |
|-----------------------------------------------