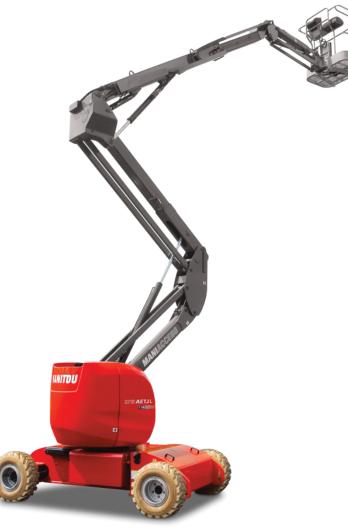

Technical sheet :

# 170 AETJ-L BI

| Capacities                               |         |
|------------------------------------------|---------|
| Working height                           | h21     |
| Platform height                          | h7      |
| Max. outreach                            |         |
| Overhang                                 | h31     |
| Pendular arm rotation (top / bottom)     |         |
| Platform capacity                        | Q       |
| Turret rotation                          |         |
| Platform rotation (right / left)         |         |
| Number of people (inside / outside)      |         |
| Weight and dimensions                    |         |
| Platform weight*                         |         |
| Platform dimensions (length x width)     | lp / ep |
| Overall width                            | b1      |
| Overall length                           | 1       |
| Overall height                           | h17     |
| Overall length (stowed)                  | 19      |
| Overall height (stowed)                  | h18     |
| Floor height (access)                    | h20     |
| Jib length                               | 113     |
| Counterweight offset (turret at 90°)     | а7      |
| Internal turning radius (over tyres)     | b13     |
| External turning radius                  | Wa3     |
| Tailswing                                |         |
| Ground clearance at centre of wheelbase  | m2      |
| Wheelbase                                | у       |
| Performances                             |         |
| Drive speed - stowed                     |         |
| Drive speed - raised                     |         |
| Gradeability                             |         |
| Permissible leveling                     |         |
| Wheels                                   |         |
| Tyres type                               |         |
| Dimensions of front wheels / rear wheels |         |
| Drive wheels (front / rear)              |         |
| Steering wheels (front / rear)           |         |
| Braking wheels (front / rear)            |         |
| Engine/Battery                           |         |
| Electric engine power rating             |         |
| Electric Pump                            |         |
| I.C. Engine power rating / Power (kW)    |         |
| Battery / Batteries capacity             |         |
| Integrated charger (V / A)               |         |
| Miscellaneous                            |         |
| Ground Pressure                          |         |
| Hydraulic Pressure                       |         |
| Hydraulic tank capacity                  |         |
| Fuel tank                                |         |
| Vibration on hands/arms                  |         |
|                                          |         |