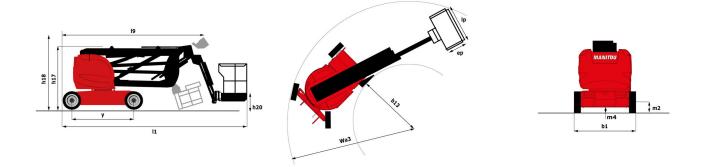

# 170 AETJ-L BI - Dimensional drawing

# 170 AETJ-L BI

| Capacities                               |         |
|------------------------------------------|---------|
| Working height                           | h21     |
| Platform height                          | h7      |
| Max. outreach                            |         |
| Overhang                                 | h31     |
| Pendular arm rotation (top / bottom)     |         |
| Platform capacity                        | Q       |
| Turret rotation                          |         |
| Platform rotation (right / left)         |         |
| Number of people (inside / outside)      |         |
| Weight and dimensions                    |         |
| Platform weight*                         |         |
| Platform dimensions (length x width)     | lp / ep |
| Overall width                            | b1      |
| Overall length                           | 1       |
| Overall height                           | h17     |
| Overall length (stowed)                  | 19      |
| Overall height (stowed)                  | h18     |
| Floor height (access)                    | h20     |
| Jib length                               | 113     |
| Counterweight offset (turret at 90°)     | а7      |
| Internal turning radius (over tyres)     | b13     |
| External turning radius                  | Wa3     |
| Tailswing                                |         |
| Ground clearance at centre of wheelbase  | m2      |
| Wheelbase                                | у       |
| Performances                             |         |
| Drive speed - stowed                     |         |
| Drive speed - raised                     |         |
| Gradeability                             |         |
| Permissible leveling                     |         |
| Wheels                                   |         |
| Tyres type                               |         |
| Dimensions of front wheels / rear wheels |         |
| Drive wheels (front / rear)              |         |
| Steering wheels (front / rear)           |         |
| Braking wheels (front / rear)            |         |
| Engine/Battery                           |         |
| Electric engine power rating             |         |
| Electric Pump                            |         |
| I.C. Engine power rating / Power (kW)    |         |
| Battery / Batteries capacity             |         |
| Integrated charger (V / A)               |         |
| Miscellaneous                            |         |
| Ground Pressure                          |         |
| Hydraulic Pressure                       |         |
| Hydraulic tank capacity                  |         |
| Fuel tank                                |         |
| Vibration on hands/arms                  |         |
|                                          |         |

| Metric                                                                                                               |
|----------------------------------------------------------------------------------------------------------------------|
| 17.03 m                                                                                                              |
| 15.03 m                                                                                                              |
| 9.43 m                                                                                                               |
| 7.27 m                                                                                                               |
| +62 ° / -59 °                                                                                                        |
| 230 kg                                                                                                               |
| 355 °                                                                                                                |
| 70 ° / 70 °                                                                                                          |
| 2/2                                                                                                                  |
|                                                                                                                      |
| 7435 kg                                                                                                              |
| 1.20 m x 0.92 m                                                                                                      |
| 1.91 m                                                                                                               |
| 6.99 m                                                                                                               |
| 2.10 m                                                                                                               |
| 5.27 m                                                                                                               |
| 2.13 m                                                                                                               |
| 0.40 m                                                                                                               |
| 1.26 m                                                                                                               |
| 0 m                                                                                                                  |
| 1.97 m                                                                                                               |
| 4.27 m                                                                                                               |
| 0 m                                                                                                                  |
| 0.18 m                                                                                                               |
| 2.20 m                                                                                                               |
|                                                                                                                      |
| 6 km/h                                                                                                               |
| 0.60 km/h                                                                                                            |
| 21 %                                                                                                                 |
| 5 °                                                                                                                  |
|                                                                                                                      |
| Foam Filled Non Marking                                                                                              |
| 0,65x0,25m - 0,65x0,25m                                                                                              |
| 0 / 2                                                                                                                |
| 2 / 0                                                                                                                |
| 0 / 2                                                                                                                |
|                                                                                                                      |
| 2 x 4.50 kW                                                                                                          |
| 3.70 kW                                                                                                              |
| 12 Hp / 9.20 kW                                                                                                      |
| 48 V / 300 Ah                                                                                                        |
| 48 V / 45 A                                                                                                          |
|                                                                                                                      |
| 14.48 dan/cm2                                                                                                        |
| 200 Bar                                                                                                              |
| 12                                                                                                                   |
| 30 I                                                                                                                 |
| < 2.50 m/s²                                                                                                          |
|                                                                                                                      |
| European directives: 2006/42/EC- Machinery (revised<br>EN280:2013) - 2004/108/EC (EMC) - 2006/95/EC<br>(Low voltage) |