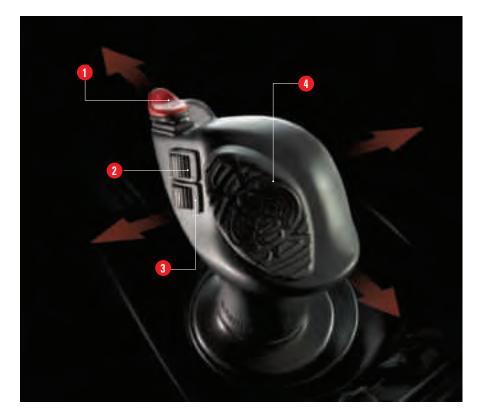

## JSM® on floating armrest

JSM® (Joystick Switch and Move) controls all hydraulic movements. You can keep one hand on the steering wheel at all times for safe working.

#### **1** FNR (Front Neutral Reverse) button

- **2** Hydraulic attachment line
- **3** Telescope: retraction and extension

Forward: the boom is lowered Backward: the boom is raised Left: crowd Right: dump