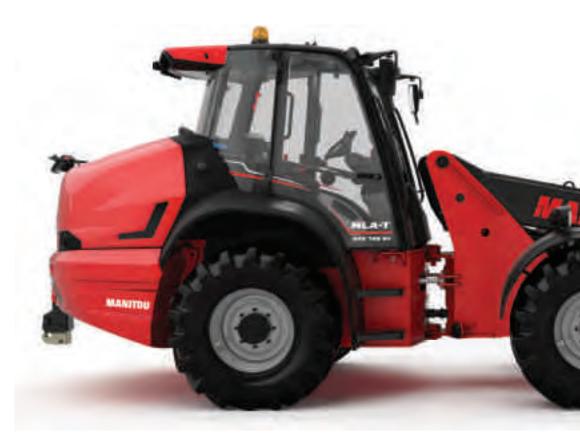

A A S L

**Oscillating rear axle (+/- 9.5°)** Even on rough terrain, oscillation maintains contact between the tyres and the ground. **Limited slip differential on both axles** Optimum tractive force, even on muddy terrain.

Mudguard