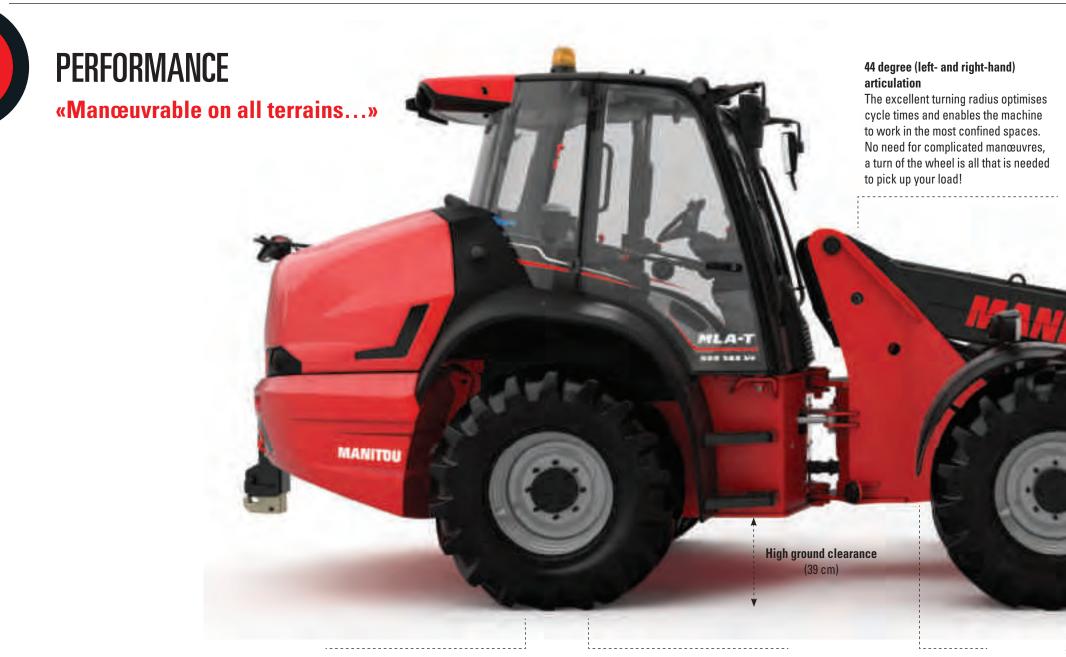

A A S L

**Oscillating rear axle (+/- 9.5°)** Even on rough terrain, oscillation maintains contact between the tyres and the ground. **Limited slip differential on both axles** Optimum tractive force, even on muddy terrain.

Mudguard