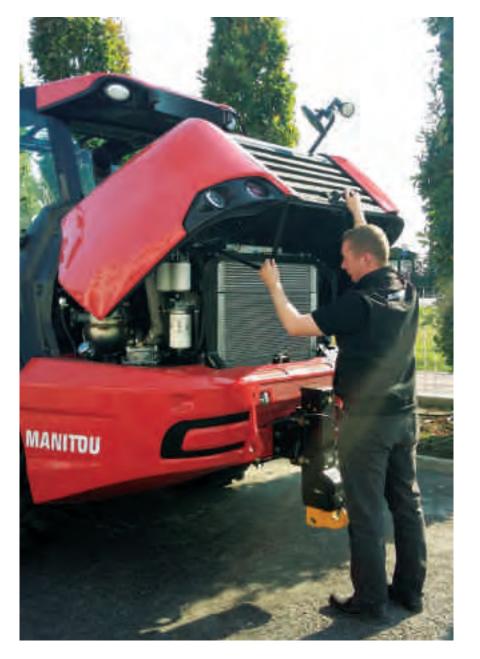

### **Simple and efficient** maintenance

- Wide engine cover opening
- Protected, easy-to-reach fuel, hydraulic oil and AdBlue<sup>®</sup> tank fillers located in the engine compartment
- Central position of greasing points
- Diagnostic information on cab display