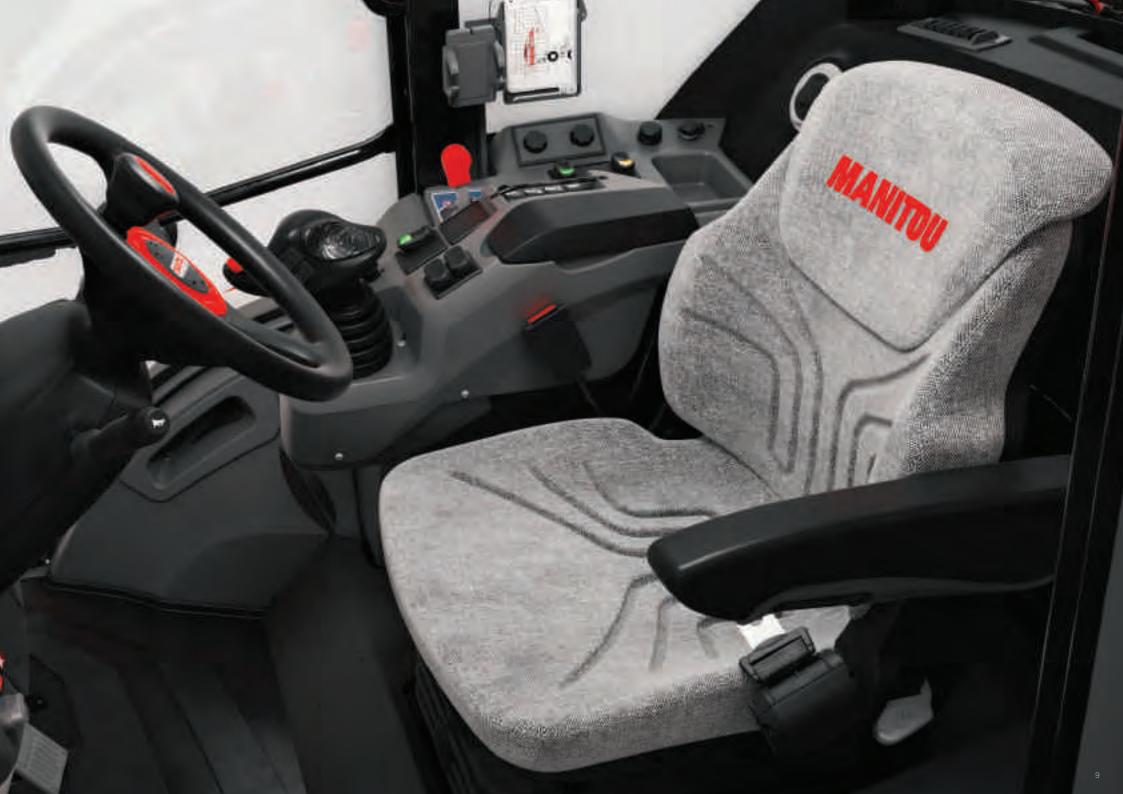

## A pleasant working environment

Adjustable door opening (3 positions) Storage box Storage under the armrest Mesh document holder Adjustable steering column Sun visor Cloth-covered seat Telephone holder USB port 12V plug Car radio tested in a farming environment Manual hand throttle Digital display dashboard

## COMFORT