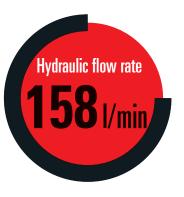

#### MLA-T 533-145 V+

| Transmission                           | -           | M-Vario Plus   |
|----------------------------------------|-------------|----------------|
| Engine power                           | hp (kW)     | 143 (105)      |
| Engine brand                           | -           | DEUTZ          |
| Max. capacity                          | kg (lb)     | 3 300 (7300)   |
| Tipping load (straight)                | kg (lb)     | 4978 (10975)   |
| Tipping load (articulated)             | kg (lb)     | 4147 (9143)    |
| Max. lifting height                    | m           | 5.20           |
| Dimensions without attachments (WxLxH) | m           | 2.29x5.64x2.70 |
| Turning radius outer wheels            | m           | 4.28           |
| Pump                                   | -           | Load Sensing   |
| Hydraulics                             | l/min - bar | 158            |
| Unladen weight with forks              | kg (lb)     | 8430 (18585)   |
| Spead                                  | km/h (mph)  | 40             |