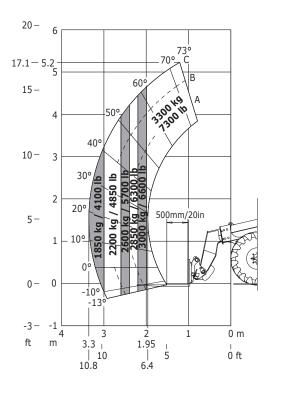

## **Technical features**

Load chart according to standard EN 474-3

#### MLA-T 533-145 V+

| Transmission                           | -           | M-Vario Plus   |
|----------------------------------------|-------------|----------------|
| Engine power                           | hp (kW)     | 143 (105)      |
| Engine brand                           | -           | DEUTZ          |
| Max. capacity                          | kg (lb)     | 3 300 (7300)   |
| Tipping load (straight)                | kg (lb)     | 4978 (10975)   |
| Tipping load (articulated)             | kg (lb)     | 4147 (9143)    |
| Max. lifting height                    | m           | 5.20           |
| Dimensions without attachments (WxLxH) | m           | 2.29x5.64x2.70 |
| Turning radius outer wheels            | m           | 4.28           |
| Pump                                   | -           | Load Sensing   |
| Hydraulics                             | l/min - bar | 158            |
| Unladen weight with forks              | kg (lb)     | 8430 (18585)   |
| Spead                                  | km/h (mph)  | 40             |