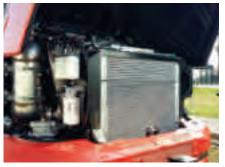

### **Simple and efficient** maintenance

- Wide engine cover opening
- Protected, easy-to-reach fuel, hydraulic oil and AdBlue<sup>®</sup> tank fillers located in the engine compartment
- Central position of greasing points
- Diagnostic information on cab display