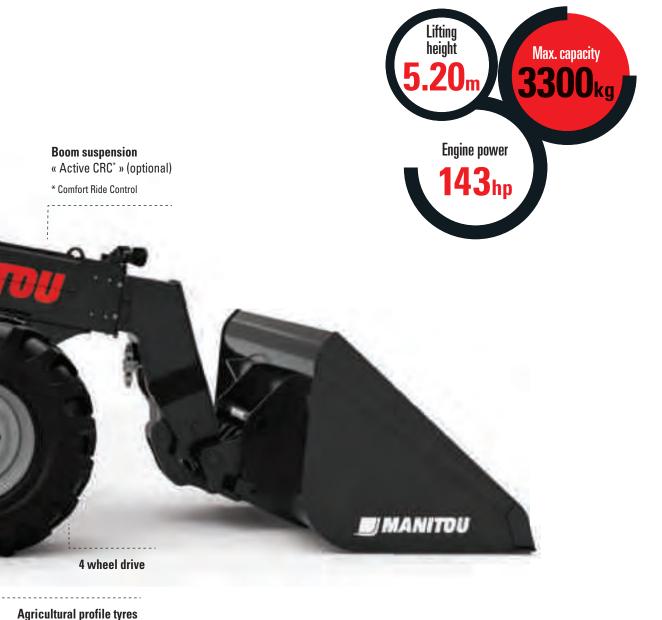

# **Clean engine and low** consumption

The MLA-T is equipped with Deutz 4-cylinder engine with a cubic capacity of 4.1 l. With a power rating of 143 hp, this engine is perfectly suited to your activities.

#### MLA-T 533-145 V+

| Transmission                           | -           | M-Vario Plus   |
|----------------------------------------|-------------|----------------|
| Engine power                           | hp (kW)     | 143 (105)      |
| Engine brand                           | -           | DEUTZ          |
| Max. capacity                          | kg (lb)     | 3 300 (7300)   |
| Tipping load (straight)                | kg (lb)     | 4978 (10975)   |
| Tipping load (articulated)             | kg (lb)     | 4147 (9143)    |
| Max. lifting height                    | m           | 5.20           |
| Dimensions without attachments (WxLxH) | m           | 2.29x5.64x2.70 |
| Turning radius outer wheels            | m           | 4.28           |
| Pump                                   | -           | Load Sensing   |
| Hydraulics                             | l/min - bar | 158            |
| Unladen weight with forks              | kg (lb)     | 8430 (18585)   |
| Spead                                  | km/h (mph)  | 40             |