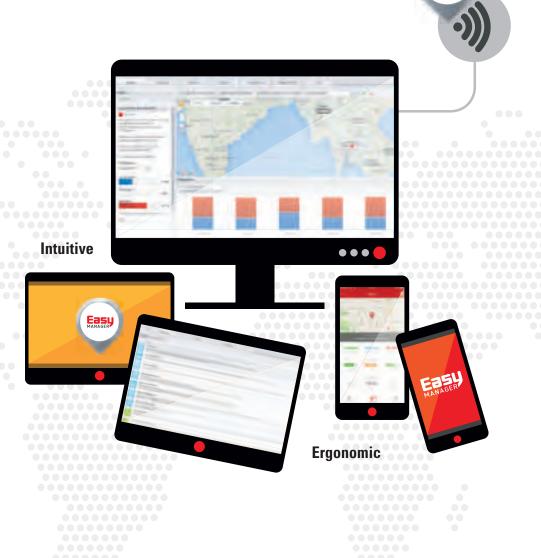

## **Easy MANAGER :** The solution for optimising your TCO

Easy MANAGER is optionally available on all our machines to improve your productivity.

## Control maintenance costs and preserve the life of your equipment

Continuous monitoring of machine running time ensures that maintenance is carried out at exactly the right time.

#### Save time and fuel

Using localisation, Easy MANAGER indicates the best itinerary (in time and distance) for accessing your equipment.

#### Optimise the use of your equipment

You are informed i real time of the activity and availability of your equipment.

#### Plan for and limit equipment downtime

By agreeing to share data with your dealer, servicing operations can be planned in advance and carried out when convenient for you.

#### View the operating information

for your equipment, including advanced data (tank level, fuel consumption) and remote diagnostic data (subject to eligibility).

#### Protect your asset

Easy MANAGER Mobile immediately informs you of any unexpected movement or activity.

For easy access to key machine information, the Manitou group has just launched the Easy MANAGER Mobile application, giving simple, direct access from your smartphone.