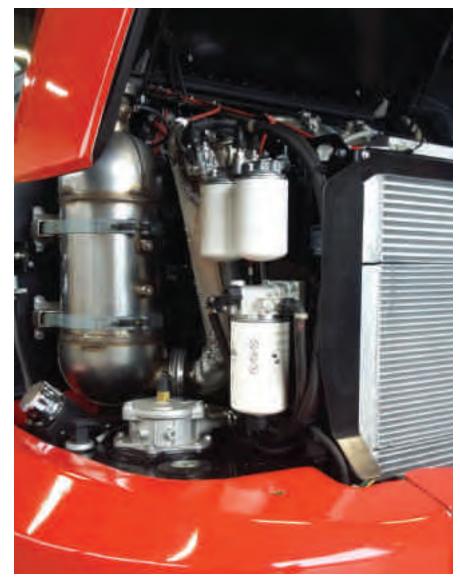

# **Clean engine and low** consumption

The MLA-T is equipped with Deutz 4-cylinder engine with a cubic capacity of 4.1 l. With a power rating of 143 hp, this engine is perfectly suited to your activities.

### **Simple and efficient** maintenance

- Wide engine cover opening
- Protected, easy-to-reach fuel, hydraulic oil and AdBlue<sup>®</sup> tank fillers located in the engine compartment
- Central position of greasing points
- Diagnostic information on cab display