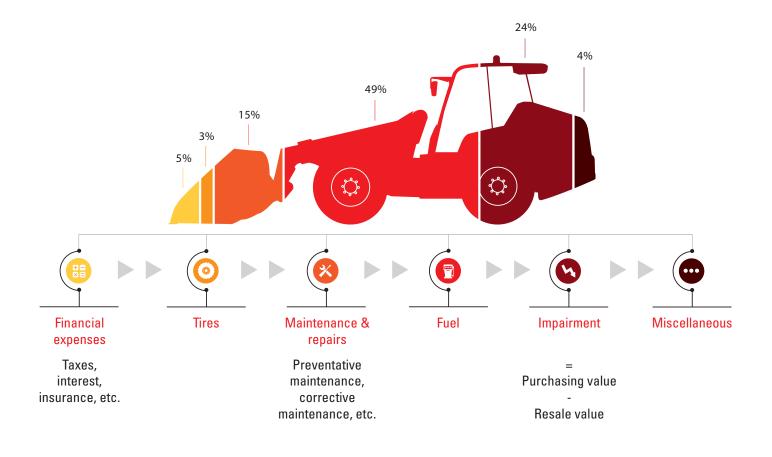

#### Do you know the real cost of ownership of your equipment?

REDUCE TCO (Total Cost of Ownership) gives you detailed information about the breakdown of cost items for your machine and helps you to optimize the profitability of your production tool.

## What does Le TCO stand for?

The TCO (Total Cost of Ownership) is the total cost of ownership of an asset, more commonly known as the running cost.

This indicator considers both fixed costs such as acquisition, interest, rental, residual value, etc., and variable costs linked to the use of your machine, such as maintenance, user training, etc.