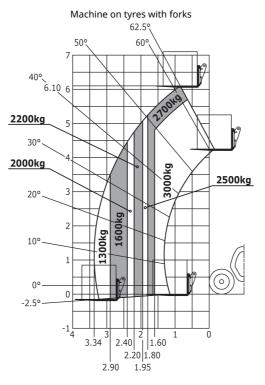

| S       |                           |       |
| Front and rear LED work lights (x4 : 2 front + 2 rear)        | 0       | S                         | S     |
| Extra front wiper                                             | 0       | S                         | S     |
| Electric mirror with de-icing                                 | 0       | 0                         | S     |
| LED + (4 extra work lights)                                   | 0       | 0                         | 0     |
| LED + (4 extra work lights)<br>LED work lights on boom head   | 0       | 0<br>0                    | 0     |
|                                                               |         |                           |       |

S : Standard / O : Optional / - : Not available

#### Load chart



Rough terrain load chart (EN 1459 B)

#### Dimensional drawing











Siège Social 430 rue de l'Aubinière - 44150 Ancenis Cedex - France Tel: +33(0)2 40 09 10 11 - Fax: +33 (0)2 40 09 10 97 www.manitou.com



This brochure describes versions and configuration options for Manitou products which may be fitted with different equipment. The equipment described in this brochure may be standard, optional or not available depending on version. Manitou reserves the right to change the specifications shown and described at any time and without prior warning. The manufacturer is not liable for the specifications given. For more information, contact your Manitou dealer. Non-contractual document. Product descriptions may differ from actual products. List of specifications is not comprehensive. T