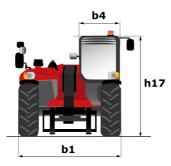

# **MLT 630-105 V** Telehandlers

| Capacities                                                       | Metric                                                      | Imperial                                                    |
|------------------------------------------------------------------|-------------------------------------------------------------|-------------------------------------------------------------|
| Max. capacity                                                    | 3000 kg                                                     | 6614 lbs                                                    |
| Max. lifting height                                              | 6.10 m                                                      | 20 ft                                                       |
| Max. outreach                                                    | 3.34 m                                                      | 10 ft 11 in                                                 |
| Reach at max. height                                             | 0.90 m                                                      | 2 ft 11 in                                                  |
| Weight and dimensions                                            |                                                             |                                                             |
| Unladen weight (with forks)                                      | 6920 kg                                                     | 15255 lbs                                                   |
| m4 - Ground clearance                                            | 0.39 m                                                      | 15 in                                                       |
| l2 - Overall length to carriage (with hitch)                     | 4.78 m                                                      | 15 ft 8 in                                                  |
| y - Wheelbase                                                    | 2.69 m                                                      | 8 ft 9 in                                                   |
| b4 - Overall width of cab                                        | 0.95 m                                                      | 3 ft 1 in                                                   |
| b1 - Overall width                                               | 2.13 m                                                      | 6 ft 11 in                                                  |
| h17 - Overall height                                             | 2.37 m                                                      | 7 ft 9 in                                                   |
| a4 - Crowd angle                                                 | 13 °                                                        | 13 °                                                        |
| a5 - Dump angle                                                  | 133 °                                                       | 133 °                                                       |
| Wa1 - External turning radius (over tyres)                       | 3.68 m                                                      | 12 ft                                                       |
| Standard tyres                                                   | 405/70 R24 152A8 A580 -<br>Alliance                         | 405/70 R24 152A8 A580 -<br>Alliance                         |
| Performances                                                     |                                                             |                                                             |
| Lifting                                                          | 6.50 s                                                      | 6.50 s                                                      |
| Lowering                                                         | 5 s                                                         | 5 s                                                         |
| Extension                                                        | 5.40 s                                                      | 5.40 s                                                      |
| Retraction                                                       | 3 s                                                         | 3 s                                                         |
| Crowd                                                            | 3.40 s                                                      | 3.40 s                                                      |
| Dump                                                             | 2.70 s                                                      | 2.70 s                                                      |
| Engine                                                           |                                                             |                                                             |
| Brand                                                            | Deutz                                                       | Deutz                                                       |
| Environmental norm                                               | Stage IV / Tier 4 Final                                     | Stage IV / Tier 4 Final                                     |
| Model                                                            | TCD 3.6 I                                                   | TCD 3.6 l                                                   |
| Number of cylinders - Cubic capacity                             | 4 - 3621 cm³                                                | 4 - 221 in <sup>3</sup>                                     |
| Power                                                            | 101 hp / 74.40 kW                                           | 101 hp / 74.40 kW                                           |
| Max. torque                                                      | 410 Nm at 1600 rpm                                          | 302 ft.lbs at 1600 rpm                                      |
| Laden drawbar pull                                               | 6540 daN                                                    | 14702 lbf                                                   |
| Reversible fan                                                   | Standard                                                    | Standard                                                    |
| Cooling system                                                   | 3 radiators (water + intercooler                            | 3 radiators (water + intercooler<br>+ hydraulic oil)        |
|                                                                  | + hỳdraulic oil)                                            | + hydraulic oil)                                            |
| Transmission                                                     |                                                             |                                                             |
| Type                                                             | M-Varioshift                                                | M-Varioshift                                                |
| Number of gears (forward/reverse)                                | 2/2                                                         | 2/2                                                         |
| Max. travel speed (may vary according to applicable regulations) | 40 km/h                                                     | 25 mph                                                      |
| Differential lock                                                | Limited slip differential on front<br>axle                  | Limited slip differential on front<br>axle                  |
| Parking brake                                                    | Manual parking brake                                        | Manual parking brake                                        |
| Service brake                                                    | Hydraulic oil immersed multi-<br>disc braking on front axle | Hydraulic oil immersed multi-<br>disc braking on front axle |
| Hydraulics                                                       |                                                             |                                                             |
| Hydraulic pump type                                              | Gear pump                                                   | Gear pump                                                   |
| Hydraulic flow - Pressure                                        | 104 l/min - 250 bar                                         | 27.47 gpm - 3625.94 psi                                     |
| Tank capacities                                                  |                                                             |                                                             |
| Hydraulic oil                                                    | 94                                                          | 25 US gal.                                                  |
| Fuel                                                             | 78                                                          | 21 US gal.                                                  |
| Diesel Exhaust Fluid (AdBlue® type)                              | 13                                                          | 3.50 US gal.                                                |

#### Dimensional drawing

Siège Social 430 rue de l'Aubinière - 44150 Ancenis Cedex - France Tel: +33(0)2 40 09 10 11 - Fax: +33 (0)2 40 09 10 97 www.manitou.com

This brochure describes versions and configuration options for Manitou products which may be fitted with different equipment. The equipment described in this brochure may be standard, optional or not available depending on version. Manitou reserves the right to change the specifications shown and described at any time and without prior warning. The manufacturer is not liable for the specifications given. For more information, contact your Manitou dealer. Non-contractual document. Product descriptions may differ from actual products. List of specifications is not comprehensive. The logos and visual identity of the company are the property of Manitou and may not be used without authorisation. All rights reserved. The photos and diagrams contained in thisbrochure are provided for information only. MANITOU BF SA - Limited company with board of directors - Share capital: 39,547,824 euros - 857 802 508 RCS Nantes