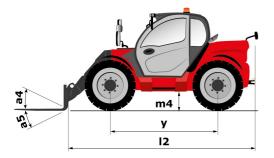

# **MLT 630-105 V** Telehandlers

| Capacities                                                       | Metric                                                      | Imperial                                                    |
|------------------------------------------------------------------|-------------------------------------------------------------|-------------------------------------------------------------|
| Max. capacity                                                    | 3000 kg                                                     | 6614 lbs                                                    |
| Max. lifting height                                              | 6.10 m                                                      | 20 ft                                                       |
| Max. outreach                                                    | 3.34 m                                                      | 10 ft 11 in                                                 |
| Reach at max. height                                             | 0.90 m                                                      | 2 ft 11 in                                                  |
| Weight and dimensions                                            |                                                             |                                                             |
| Unladen weight (with forks)                                      | 6920 kg                                                     | 15255 lbs                                                   |
| m4 - Ground clearance                                            | 0.39 m                                                      | 15 in                                                       |
| l2 - Overall length to carriage (with hitch)                     | 4.78 m                                                      | 15 ft 8 in                                                  |
| y - Wheelbase                                                    | 2.69 m                                                      | 8 ft 9 in                                                   |
| b4 - Overall width of cab                                        | 0.95 m                                                      | 3 ft 1 in                                                   |
| b1 - Overall width                                               | 2.13 m                                                      | 6 ft 11 in                                                  |
| h17 - Overall height                                             | 2.37 m                                                      | 7 ft 9 in                                                   |
| a4 - Crowd angle                                                 | 13 °                                                        | 13 °                                                        |
| a5 - Dump angle                                                  | 133 °                                                       | 133 °                                                       |
| Wa1 - External turning radius (over tyres)                       | 3.68 m                                                      | 12 ft                                                       |
| Standard tyres                                                   | 405/70 R24 152A8 A580 -<br>Alliance                         | 405/70 R24 152A8 A580 -<br>Alliance                         |
| Performances                                                     |                                                             |                                                             |
| Lifting                                                          | 6.50 s                                                      | 6.50 s                                                      |
| Lowering                                                         | 5 s                                                         | 5 s                                                         |
| Extension                                                        | 5.40 s                                                      | 5.40 s                                                      |
| Retraction                                                       | 3 s                                                         | 3 s                                                         |
| Crowd                                                            | 3.40 s                                                      | 3.40 s                                                      |
| Dump                                                             | 2.70 s                                                      | 2.70 s                                                      |
| Engine                                                           |                                                             |                                                             |
| Brand                                                            | Deutz                                                       | Deutz                                                       |
| Environmental norm                                               | Stage IV / Tier 4 Final                                     | Stage IV / Tier 4 Final                                     |
| Model                                                            | TCD 3.6 I                                                   | TCD 3.6 l                                                   |
| Number of cylinders - Cubic capacity                             | 4 - 3621 cm³                                                | 4 - 221 in <sup>3</sup>                                     |
| Power                                                            | 101 hp / 74.40 kW                                           | 101 hp / 74.40 kW                                           |
| Max. torque                                                      | 410 Nm at 1600 rpm                                          | 302 ft.lbs at 1600 rpm                                      |
| Laden drawbar pull                                               | 6540 daN                                                    | 14702 lbf                                                   |
| Reversible fan                                                   | Standard                                                    | Standard                                                    |
| Cooling system                                                   | 3 radiators (water + intercooler                            | 3 radiators (water + intercooler<br>+ hydraulic oil)        |
|                                                                  | + hỳdraulic oil)                                            | + hydraulic oil)                                            |
| Transmission                                                     |                                                             |                                                             |
| Type                                                             | M-Varioshift                                                | M-Varioshift                                                |
| Number of gears (forward/reverse)                                | 2/2                                                         | 2/2                                                         |
| Max. travel speed (may vary according to applicable regulations) | 40 km/h                                                     | 25 mph                                                      |
| Differential lock                                                | Limited slip differential on front<br>axle                  | Limited slip differential on front<br>axle                  |
| Parking brake                                                    | Manual parking brake                                        | Manual parking brake                                        |
| Service brake                                                    | Hydraulic oil immersed multi-<br>disc braking on front axle | Hydraulic oil immersed multi-<br>disc braking on front axle |
| Hydraulics                                                       |                                                             |                                                             |
| Hydraulic pump type                                              | Gear pump                                                   | Gear pump                                                   |
| Hydraulic flow - Pressure                                        | 104 l/min - 250 bar                                         | 27.47 gpm - 3625.94 psi                                     |
| Tank capacities                                                  |                                                             |                                                             |
| Hydraulic oil                                                    | 94                                                          | 25 US gal.                                                  |
| Fuel                                                             | 78                                                          | 21 US gal.                                                  |
| Diesel Exhaust Fluid (AdBlue® type)                              | 13                                                          | 3.50 US gal.                                                |

#### Dimensional drawing

Siège Social 430 rue de l'Aubinière - 44150 Ancenis Cedex - France Tel: +33(0)2 40 09 10 11 - Fax: +33 (0)2 40 09 10 97 www.manitou.com

This brochure describes versions and configuration options for Manitou products which may be fitted with different equipment. The equipment described in this brochure may be standard, optional or not available depending on version. Manitou reserves the right to change the specifications shown and described at any time and without prior warning. The manufacturer is not liable for the specifications given. For more information, contact your Manitou dealer. Non-contractual document. Product descriptions may differ from actual products. List of specifications is not comprehensive. The logos and visual identity of the company are the property of Manitou and may not be used without authorisation. All rights reserved. The photos and diagrams contained in thisbrochure are provided for information only. MANITOU BF SA - Limited company with board of directors - Share capital: 39,547,824 euros - 857 802 508 RCS Nantes