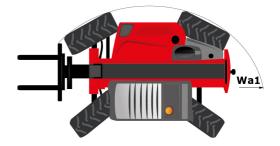

# **MLT 630-105 V** Telehandlers

| Capacities                                                       | Metric                                                      | Imperial                                                    |
|------------------------------------------------------------------|-------------------------------------------------------------|-------------------------------------------------------------|
| Max. capacity                                                    | 3000 kg                                                     | 6614 lbs                                                    |
| Max. lifting height                                              | 6.10 m                                                      | 20 ft                                                       |
| Max. outreach                                                    | 3.34 m                                                      | 10 ft 11 in                                                 |
| Reach at max. height                                             | 0.90 m                                                      | 2 ft 11 in                                                  |
| Weight and dimensions                                            |                                                             |                                                             |
| Unladen weight (with forks)                                      | 6920 kg                                                     | 15255 lbs                                                   |
| m4 - Ground clearance                                            | 0.39 m                                                      | 15 in                                                       |
| l2 - Overall length to carriage (with hitch)                     | 4.78 m                                                      | 15 ft 8 in                                                  |
| y - Wheelbase                                                    | 2.69 m                                                      | 8 ft 9 in                                                   |
| b4 - Overall width of cab                                        | 0.95 m                                                      | 3 ft 1 in                                                   |
| b1 - Overall width                                               | 2.13 m                                                      | 6 ft 11 in                                                  |
| h17 - Overall height                                             | 2.37 m                                                      | 7 ft 9 in                                                   |
| a4 - Crowd angle                                                 | 13 °                                                        | 13 °                                                        |
| a5 - Dump angle                                                  | 133 °                                                       | 133 °                                                       |
| Wa1 - External turning radius (over tyres)                       | 3.68 m                                                      | 12 ft                                                       |
| Standard tyres                                                   | 405/70 R24 152A8 A580 -<br>Alliance                         | 405/70 R24 152A8 A580 -<br>Alliance                         |
| Performances                                                     |                                                             |                                                             |
| Lifting                                                          | 6.50 s                                                      | 6.50 s                                                      |
| Lowering                                                         | 5 s                                                         | 5 s                                                         |
| Extension                                                        | 5.40 s                                                      | 5.40 s                                                      |
| Retraction                                                       | 3 s                                                         | 3 s                                                         |
| Crowd                                                            | 3.40 s                                                      | 3.40 s                                                      |
| Dump                                                             | 2.70 s                                                      | 2.70 s                                                      |
| Engine                                                           |                                                             |                                                             |
| Brand                                                            | Deutz                                                       | Deutz                                                       |
| Environmental norm                                               | Stage IV / Tier 4 Final                                     | Stage IV / Tier 4 Final                                     |
| Model                                                            | TCD 3.6 I                                                   | TCD 3.6 l                                                   |
| Number of cylinders - Cubic capacity                             | 4 - 3621 cm³                                                | 4 - 221 in <sup>3</sup>                                     |
| Power                                                            | 101 hp / 74.40 kW                                           | 101 hp / 74.40 kW                                           |
| Max. torque                                                      | 410 Nm at 1600 rpm                                          | 302 ft.lbs at 1600 rpm                                      |
| Laden drawbar pull                                               | 6540 daN                                                    | 14702 lbf                                                   |
| Reversible fan                                                   | Standard                                                    | Standard                                                    |
| Cooling system                                                   | 3 radiators (water + intercooler                            | 3 radiators (water + intercooler<br>+ hydraulic oil)        |
|                                                                  | + hỳdraulic oil)                                            | + hydraulic oil)                                            |
| Transmission                                                     |                                                             |                                                             |
| Type                                                             | M-Varioshift                                                | M-Varioshift                                                |
| Number of gears (forward/reverse)                                | 2/2                                                         | 2/2                                                         |
| Max. travel speed (may vary according to applicable regulations) | 40 km/h                                                     | 25 mph                                                      |
| Differential lock                                                | Limited slip differential on front<br>axle                  | Limited slip differential on front<br>axle                  |
| Parking brake                                                    | Manual parking brake                                        | Manual parking brake                                        |
| Service brake                                                    | Hydraulic oil immersed multi-<br>disc braking on front axle | Hydraulic oil immersed multi-<br>disc braking on front axle |
| Hydraulics                                                       |                                                             |                                                             |
| Hydraulic pump type                                              | Gear pump                                                   | Gear pump                                                   |
| Hydraulic flow - Pressure                                        | 104 l/min - 250 bar                                         | 27.47 gpm - 3625.94 psi                                     |
| Tank capacities                                                  |                                                             |                                                             |
| Hydraulic oil                                                    | 94                                                          | 25 US gal.                                                  |
| Fuel                                                             | 78                                                          | 21 US gal.                                                  |
| Diesel Exhaust Fluid (AdBlue® type)                              | 13                                                          | 3.50 US gal.                                                |