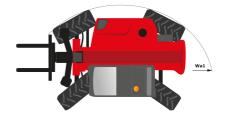

## Technical sheet **MT 1135 HA EASY**

Telehandlers

| Capacities                           | Metric                                         |
|--------------------------------------|------------------------------------------------|
| Max. capacity                        | 3500 kg                                        |
| Max. lift height                     | 11.05 m                                        |
| Max. reach                           | 7.75 m                                         |
| Bucket breakout force                | 6400 daN                                       |
| Weight and dimensions                |                                                |
| l2 - Overall length of fork carriage | 5.37 m                                         |
| b1 - Overall width                   | 2.28 m                                         |
|                                      | 2.20 m                                         |
| h17 - Overall height                 | 0.89 m                                         |
| y - Wheelbase                        |                                                |
| m4 - Ground clearance                | 0.41 m                                         |
| Wa1 - Frame outer turning radius     | 3.65 m                                         |
| Unladen weight (with forks)          | 8900 kg                                        |
| Standard tyres                       | Pneumatic                                      |
| Standard forks                       | 1200x125x45                                    |
| Performances                         |                                                |
| Lifting                              | 8.50 s                                         |
| Lowering                             | 7 s                                            |
| Telescope extension                  | 13 s                                           |
| Retracting the telescope             | 9 s                                            |
| Scoop                                | 4 s                                            |
| Dump                                 | 4 s                                            |
| Engine                               |                                                |
| Brand                                | Perkins                                        |
| Environmental standards              | Stage 3B                                       |
| Model                                | 75 HP/55.4 kW                                  |
| Number of cylinders - Capacity       | 3621 cm³                                       |
| Power                                | 75 hp / 55 kW                                  |
| Max. torque                          | 330 Nm at 1400 rpm                             |
| Laden drawbar pull                   | 8000 daN                                       |
| Transmission                         |                                                |
| Туре                                 | Hydrostatic                                    |
| Number of gears (forward/reverse)    | 3/2                                            |
| Parking brake                        | Automatic negative parking brake               |
| Service brake                        | Oil-Immersed Multi-Discs on Front & Rear Axles |
| Hydraulics                           |                                                |
| Type of pump                         | Gear pump                                      |
| Hydraulic flow rate - Pressure       | 125 l/min - 270 bar                            |
| Tank capacities                      |                                                |
| Engine oil                           | 125                                            |
| Hydraulic oil                        | 125                                            |
| Fuel                                 | 1201                                           |
| Noise & vibration                    |                                                |
| Noise at driving position (LpA)      | 78 dB(A)                                       |
| Noise to environment (LwA)           | 103 dB(A)                                      |
| Vibration on hands/arms              | 2.5 m/s <sup>2</sup>                           |
|                                      | 2.5 m/s²                                       |
| Miscellaneous                        |                                                |
| Steering wheels / Driving wheels     |                                                |
| Safety                               | Cab ROPS - FOPS Level 2                        |
| Controls                             | JSM                                            |