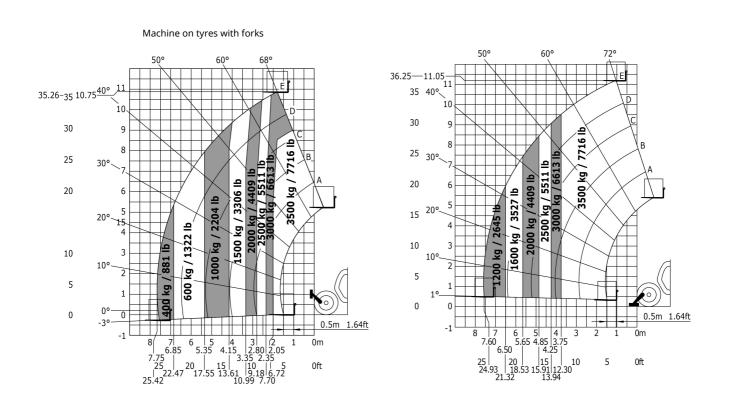

## Load chart

Siège Social 430 rue de l'Aubinière - 44150 Ancenis Cedex - France Tel: +33(0)2 40 09 10 11 - Fax: +33 (0)2 40 09 10 97 www.manitou.com

This brochure describes versions and configuration options for Manitou products which may be fitted with different equipment. The equipment described in this brochure may be standard, optional or not available depending on version. Manitou reserves the right to change the specifications shown and described at any time and without prior warning. The manufacturer is not liable for the specifications given. For more information, contact your Manitou dealer. Non-contractual document. Product descriptions may differ from actual products. List of specifications is not comprehensive. The logos and visual identity of the company are the property of Manitou and may not be used without authorisation. All rights reserved. The photos and diagrams contained in thisbrochure are provided for information only. MANITOU BF SA - Limited company with board of directors - Share capital: 39,547,824 euros - 857 802 508 RCS Nantes