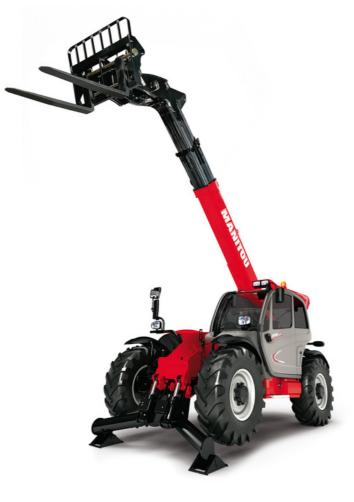

## Technical sheet **MT 1135 HA EASY**

Telehandlers

| Capacities                           | Metric                                         |
|--------------------------------------|------------------------------------------------|
| Max. capacity                        | 3500 kg                                        |
| Max. lift height                     | 11.05 m                                        |
| Max. reach                           | 7.75 m                                         |
| Bucket breakout force                | 6400 daN                                       |
| Weight and dimensions                |                                                |
| l2 - Overall length of fork carriage | 5.37 m                                         |
| b1 - Overall width                   | 2.28 m                                         |
|                                      | 2.20 m                                         |
| h17 - Overall height                 | 0.89 m                                         |
| y - Wheelbase                        |                                                |
| m4 - Ground clearance                | 0.41 m                                         |
| Wa1 - Frame outer turning radius     | 3.65 m                                         |
| Unladen weight (with forks)          | 8900 kg                                        |
| Standard tyres                       | Pneumatic                                      |
| Standard forks                       | 1200x125x45                                    |
| Performances                         |                                                |
| Lifting                              | 8.50 s                                         |
| Lowering                             | 7 s                                            |
| Telescope extension                  | 13 s                                           |
| Retracting the telescope             | 9 s                                            |
| Scoop                                | 4 s                                            |
| Dump                                 | 4 s                                            |
| Engine                               |                                                |
| Brand                                | Perkins                                        |
| Environmental standards              | Stage 3B                                       |
| Model                                | 75 HP/55.4 kW                                  |
| Number of cylinders - Capacity       | 3621 cm³                                       |
| Power                                | 75 hp / 55 kW                                  |
| Max. torque                          | 330 Nm at 1400 rpm                             |
| Laden drawbar pull                   | 8000 daN                                       |
| Transmission                         |                                                |
| Туре                                 | Hydrostatic                                    |
| Number of gears (forward/reverse)    | 3/2                                            |
| Parking brake                        | Automatic negative parking brake               |
| Service brake                        | Oil-Immersed Multi-Discs on Front & Rear Axles |
| Hydraulics                           |                                                |
| Type of pump                         | Gear pump                                      |
| Hydraulic flow rate - Pressure       | 125 l/min - 270 bar                            |
| Tank capacities                      |                                                |
| Engine oil                           | 125                                            |
| Hydraulic oil                        | 125                                            |
| Fuel                                 | 1201                                           |
| Noise & vibration                    |                                                |
| Noise at driving position (LpA)      | 78 dB(A)                                       |
| Noise to environment (LwA)           | 103 dB(A)                                      |
| Vibration on hands/arms              | 2.5 m/s <sup>2</sup>                           |
|                                      | 2.5 m/s²                                       |
| Miscellaneous                        |                                                |
| Steering wheels / Driving wheels     |                                                |
| Safety                               | Cab ROPS - FOPS Level 2                        |
| Controls                             | JSM                                            |