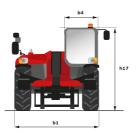

## Technical sheet **MT 1135 HA EASY**

Telehandlers

| Capacities                           | Metric                                         |
|--------------------------------------|------------------------------------------------|
| Max. capacity                        | 3500 kg                                        |
| Max. lift height                     | 11.05 m                                        |
| Max. reach                           | 7.75 m                                         |
| Bucket breakout force                | 6400 daN                                       |
| Weight and dimensions                |                                                |
| l2 - Overall length of fork carriage | 5.37 m                                         |
| b1 - Overall width                   | 2.28 m                                         |
|                                      | 2.20 m                                         |
| h17 - Overall height                 | 0.89 m                                         |
| y - Wheelbase                        |                                                |
| m4 - Ground clearance                | 0.41 m                                         |
| Wa1 - Frame outer turning radius     | 3.65 m                                         |
| Unladen weight (with forks)          | 8900 kg                                        |
| Standard tyres                       | Pneumatic                                      |
| Standard forks                       | 1200x125x45                                    |
| Performances                         |                                                |
| Lifting                              | 8.50 s                                         |
| Lowering                             | 7 s                                            |
| Telescope extension                  | 13 s                                           |
| Retracting the telescope             | 9 s                                            |
| Scoop                                | 4 s                                            |
| Dump                                 | 4 s                                            |
| Engine                               |                                                |
| Brand                                | Perkins                                        |
| Environmental standards              | Stage 3B                                       |
| Model                                | 75 HP/55.4 kW                                  |
| Number of cylinders - Capacity       | 3621 cm³                                       |
| Power                                | 75 hp / 55 kW                                  |
| Max. torque                          | 330 Nm at 1400 rpm                             |
| Laden drawbar pull                   | 8000 daN                                       |
| Transmission                         |                                                |
| Туре                                 | Hydrostatic                                    |
| Number of gears (forward/reverse)    | 3/2                                            |
| Parking brake                        | Automatic negative parking brake               |
| Service brake                        | Oil-Immersed Multi-Discs on Front & Rear Axles |
| Hydraulics                           |                                                |
| Type of pump                         | Gear pump                                      |
| Hydraulic flow rate - Pressure       | 125 l/min - 270 bar                            |
| Tank capacities                      |                                                |
| Engine oil                           | 125                                            |
| Hydraulic oil                        | 125                                            |
| Fuel                                 | 1201                                           |
| Noise & vibration                    |                                                |
| Noise at driving position (LpA)      | 78 dB(A)                                       |
| Noise to environment (LwA)           | 103 dB(A)                                      |
| Vibration on hands/arms              | 2.5 m/s <sup>2</sup>                           |
|                                      | 2.5 m/s²                                       |
| Miscellaneous                        |                                                |
| Steering wheels / Driving wheels     |                                                |
| Safety                               | Cab ROPS - FOPS Level 2                        |
| Controls                             | JSM                                            |