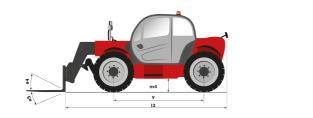

## Technical sheet **MT 1135 HA EASY**

Telehandlers

| Capacities                           | Metric                                         |
|--------------------------------------|------------------------------------------------|
| Max. capacity                        | 3500 kg                                        |
| Max. lift height                     | 11.05 m                                        |
| Max. reach                           | 7.75 m                                         |
| Bucket breakout force                | 6400 daN                                       |
| Weight and dimensions                |                                                |
| l2 - Overall length of fork carriage | 5.37 m                                         |
| b1 - Overall width                   | 2.28 m                                         |
|                                      | 2.20 m                                         |
| h17 - Overall height                 | 0.89 m                                         |
| y - Wheelbase                        |                                                |
| m4 - Ground clearance                | 0.41 m                                         |
| Wa1 - Frame outer turning radius     | 3.65 m                                         |
| Unladen weight (with forks)          | 8900 kg                                        |
| Standard tyres                       | Pneumatic                                      |
| Standard forks                       | 1200x125x45                                    |
| Performances                         |                                                |
| Lifting                              | 8.50 s                                         |
| Lowering                             | 7 s                                            |
| Telescope extension                  | 13 s                                           |
| Retracting the telescope             | 9 s                                            |
| Scoop                                | 4 s                                            |
| Dump                                 | 4 s                                            |
| Engine                               |                                                |
| Brand                                | Perkins                                        |
| Environmental standards              | Stage 3B                                       |
| Model                                | 75 HP/55.4 kW                                  |
| Number of cylinders - Capacity       | 3621 cm³                                       |
| Power                                | 75 hp / 55 kW                                  |
| Max. torque                          | 330 Nm at 1400 rpm                             |
| Laden drawbar pull                   | 8000 daN                                       |
| Transmission                         |                                                |
| Туре                                 | Hydrostatic                                    |
| Number of gears (forward/reverse)    | 3/2                                            |
| Parking brake                        | Automatic negative parking brake               |
| Service brake                        | Oil-Immersed Multi-Discs on Front & Rear Axles |
| Hydraulics                           |                                                |
| Type of pump                         | Gear pump                                      |
| Hydraulic flow rate - Pressure       | 125 l/min - 270 bar                            |
| Tank capacities                      |                                                |
| Engine oil                           | 125                                            |
| Hydraulic oil                        | 125                                            |
| Fuel                                 | 1201                                           |
| Noise & vibration                    |                                                |
| Noise at driving position (LpA)      | 78 dB(A)                                       |
| Noise to environment (LwA)           | 103 dB(A)                                      |
| Vibration on hands/arms              | 2.5 m/s <sup>2</sup>                           |
|                                      | 2.5 m/s²                                       |
| Miscellaneous                        |                                                |
| Steering wheels / Driving wheels     |                                                |
| Safety                               | Cab ROPS - FOPS Level 2                        |
| Controls                             | JSM                                            |