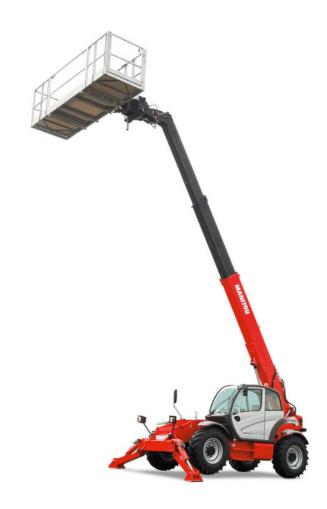

## MT 1440 A

**Telehandlers** 

| Capacities                                                         | Metric                                          |
|--------------------------------------------------------------------|-------------------------------------------------|
| Max. capacity                                                      | 4000 kg                                         |
| Max. lift height                                                   | 13.53 m                                         |
| Max. reach                                                         | 9.46 m                                          |
| Bucket breakout force                                              | 8150 daN                                        |
| Weight and dimensions                                              |                                                 |
| l2 - Overall length of fork carriage                               | 6.13 m                                          |
| b1 - Overall width                                                 | 2.37 m                                          |
| h17 - Overall height                                               | 2.45 m                                          |
| y - Wheelbase                                                      | 3.07 m                                          |
| m4 - Ground clearance                                              | 0.37 m                                          |
| Wa1 - Frame outer turning radius                                   | 3.97 m                                          |
| Unladen weight (with forks)                                        | 11200 kg                                        |
| Standard tyres                                                     | Pneumatic                                       |
| Standard forks                                                     | 1200x125x50                                     |
| Performances                                                       |                                                 |
| Lifting                                                            | 14 s                                            |
| Lowering                                                           | 14 s                                            |
| Telescope extension                                                | 19 s                                            |
| Retracting the telescope                                           | 15 s                                            |
| Scoop                                                              | 5 s                                             |
| Dump                                                               | 5 s                                             |
| Engine                                                             |                                                 |
| Brand                                                              | Perkins                                         |
| Environmental standards                                            | Stage IV / Tier 4 Final                         |
| Number of cylinders - Capacity                                     | 4 - 3400 cm <sup>3</sup>                        |
| Power                                                              | 100 hp / 75 kW                                  |
| Max. torque                                                        | 430 Nm at 1400 rpm                              |
| Laden drawbar pull                                                 | 10700 daN                                       |
| Transmission                                                       | 10700 dain                                      |
|                                                                    | Tarqua Converter                                |
| Type Number of gears (forward/reverse)                             | Torque Converter<br>4/4                         |
|                                                                    | 4/4 Automatic negative parking brake            |
| Parking brake Service brake                                        | Oil-Immersed Multi-Discs on Front & Rear Axle   |
| Hydraulics                                                         | Oil-Infinersed Multi-Discs of Front & Real Axie |
| Type of pump                                                       | Gear pump                                       |
| Hydraulic flow rate - Pressure                                     | 170 l/min - 270 bar                             |
| •                                                                  | 170 I/IIIII - 270 bar                           |
| Tank capacities                                                    | 125                                             |
| Engine oil                                                         | 135                                             |
| Hydraulic oil                                                      | 135                                             |
| Fuel                                                               | 140 l                                           |
| Noise & vibration                                                  | 70.40(4)                                        |
| Noise at driving position (LpA)                                    | 78 dB(A)                                        |
|                                                                    | 103 dB(A)                                       |
| Noise to environment (LwA)                                         |                                                 |
| Noise to environment (LwA)<br>Vibration on hands/arms              | 2.5 m/s <sup>2</sup>                            |
| Noise to environment (LwA)  Vibration on hands/arms  Miscellaneous | 2.5 m/s <sup>2</sup>                            |
| Noise to environment (LwA)<br>Vibration on hands/arms              |                                                 |