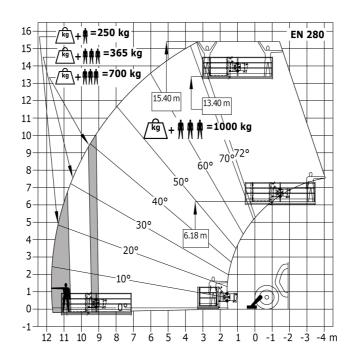

## MT 1440 A

**Telehandlers** 

| Capacities                                                         | Metric                                          |
|--------------------------------------------------------------------|-------------------------------------------------|
| Max. capacity                                                      | 4000 kg                                         |
| Max. lift height                                                   | 13.53 m                                         |
| Max. reach                                                         | 9.46 m                                          |
| Bucket breakout force                                              | 8150 daN                                        |
| Weight and dimensions                                              |                                                 |
| l2 - Overall length of fork carriage                               | 6.13 m                                          |
| b1 - Overall width                                                 | 2.37 m                                          |
| h17 - Overall height                                               | 2.45 m                                          |
| y - Wheelbase                                                      | 3.07 m                                          |
| m4 - Ground clearance                                              | 0.37 m                                          |
| Wa1 - Frame outer turning radius                                   | 3.97 m                                          |
| Unladen weight (with forks)                                        | 11200 kg                                        |
| Standard tyres                                                     | Pneumatic                                       |
| Standard forks                                                     | 1200x125x50                                     |
| Performances                                                       |                                                 |
| Lifting                                                            | 14 s                                            |
| Lowering                                                           | 14 s                                            |
| Telescope extension                                                | 19 s                                            |
| Retracting the telescope                                           | 15 s                                            |
| Scoop                                                              | 5 s                                             |
| Dump                                                               | 5 s                                             |
| Engine                                                             |                                                 |
| Brand                                                              | Perkins                                         |
| Environmental standards                                            | Stage IV / Tier 4 Final                         |
| Number of cylinders - Capacity                                     | 4 - 3400 cm <sup>3</sup>                        |
| Power                                                              | 100 hp / 75 kW                                  |
| Max. torque                                                        | 430 Nm at 1400 rpm                              |
| Laden drawbar pull                                                 | 10700 daN                                       |
| Transmission                                                       | 10700 dain                                      |
|                                                                    | Tarqua Converter                                |
| Type Number of gears (forward/reverse)                             | Torque Converter<br>4/4                         |
|                                                                    | 4/4 Automatic negative parking brake            |
| Parking brake Service brake                                        | Oil-Immersed Multi-Discs on Front & Rear Axle   |
| Hydraulics                                                         | Oil-Infinersed Multi-Discs of Front & Real Axie |
| Type of pump                                                       | Gear pump                                       |
| Hydraulic flow rate - Pressure                                     | 170 l/min - 270 bar                             |
| •                                                                  | 170 I/IIIII - 270 bar                           |
| Tank capacities                                                    | 125                                             |
| Engine oil                                                         | 135                                             |
| Hydraulic oil                                                      | 135                                             |
| Fuel                                                               | 140 l                                           |
| Noise & vibration                                                  | 70.40(4)                                        |
| Noise at driving position (LpA)                                    | 78 dB(A)                                        |
|                                                                    | 103 dB(A)                                       |
| Noise to environment (LwA)                                         |                                                 |
| Noise to environment (LwA)<br>Vibration on hands/arms              | 2.5 m/s <sup>2</sup>                            |
| Noise to environment (LwA)  Vibration on hands/arms  Miscellaneous | 2.5 m/s <sup>2</sup>                            |
| Noise to environment (LwA)<br>Vibration on hands/arms              |                                                 |