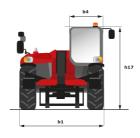

## MT 1440 A

**Telehandlers** 

| Capacities                                                         | Metric                                          |
|--------------------------------------------------------------------|-------------------------------------------------|
| Max. capacity                                                      | 4000 kg                                         |
| Max. lift height                                                   | 13.53 m                                         |
| Max. reach                                                         | 9.46 m                                          |
| Bucket breakout force                                              | 8150 daN                                        |
| Weight and dimensions                                              |                                                 |
| l2 - Overall length of fork carriage                               | 6.13 m                                          |
| b1 - Overall width                                                 | 2.37 m                                          |
| h17 - Overall height                                               | 2.45 m                                          |
| y - Wheelbase                                                      | 3.07 m                                          |
| m4 - Ground clearance                                              | 0.37 m                                          |
| Wa1 - Frame outer turning radius                                   | 3.97 m                                          |
| Unladen weight (with forks)                                        | 11200 kg                                        |
| Standard tyres                                                     | Pneumatic                                       |
| Standard forks                                                     | 1200x125x50                                     |
| Performances                                                       |                                                 |
| Lifting                                                            | 14 s                                            |
| Lowering                                                           | 14 s                                            |
| Telescope extension                                                | 19 s                                            |
| Retracting the telescope                                           | 15 s                                            |
| Scoop                                                              | 5 s                                             |
| Dump                                                               | 5 s                                             |
| Engine                                                             |                                                 |
| Brand                                                              | Perkins                                         |
| Environmental standards                                            | Stage IV / Tier 4 Final                         |
| Number of cylinders - Capacity                                     | 4 - 3400 cm <sup>3</sup>                        |
| Power                                                              | 100 hp / 75 kW                                  |
| Max. torque                                                        | 430 Nm at 1400 rpm                              |
| Laden drawbar pull                                                 | 10700 daN                                       |
| Transmission                                                       | 10700 dain                                      |
|                                                                    | Tarqua Converter                                |
| Type Number of gears (forward/reverse)                             | Torque Converter<br>4/4                         |
|                                                                    | 4/4 Automatic negative parking brake            |
| Parking brake Service brake                                        | Oil-Immersed Multi-Discs on Front & Rear Axle   |
| Hydraulics                                                         | Oil-Infinersed Multi-Discs of Front & Real Axie |
| Type of pump                                                       | Gear pump                                       |
| Hydraulic flow rate - Pressure                                     | 170 l/min - 270 bar                             |
| •                                                                  | 170 I/IIIII - 270 bar                           |
| Tank capacities                                                    | 125                                             |
| Engine oil                                                         | 135                                             |
| Hydraulic oil                                                      | 135                                             |
| Fuel                                                               | 140 l                                           |
| Noise & vibration                                                  | 70.40(4)                                        |
| Noise at driving position (LpA)                                    | 78 dB(A)                                        |
|                                                                    | 103 dB(A)                                       |
| Noise to environment (LwA)                                         |                                                 |
| Noise to environment (LwA)<br>Vibration on hands/arms              | 2.5 m/s <sup>2</sup>                            |
| Noise to environment (LwA)  Vibration on hands/arms  Miscellaneous | 2.5 m/s <sup>2</sup>                            |
| Noise to environment (LwA)<br>Vibration on hands/arms              |                                                 |