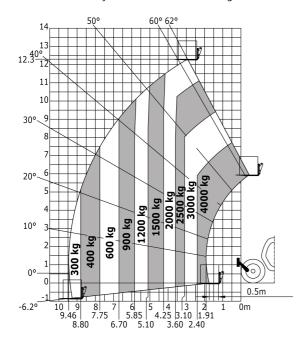

## MT 1440 A

**Telehandlers** 

| Capacities                                                         | Metric                                          |
|--------------------------------------------------------------------|-------------------------------------------------|
| Max. capacity                                                      | 4000 kg                                         |
| Max. lift height                                                   | 13.53 m                                         |
| Max. reach                                                         | 9.46 m                                          |
| Bucket breakout force                                              | 8150 daN                                        |
| Weight and dimensions                                              |                                                 |
| l2 - Overall length of fork carriage                               | 6.13 m                                          |
| b1 - Overall width                                                 | 2.37 m                                          |
| h17 - Overall height                                               | 2.45 m                                          |
| y - Wheelbase                                                      | 3.07 m                                          |
| m4 - Ground clearance                                              | 0.37 m                                          |
| Wa1 - Frame outer turning radius                                   | 3.97 m                                          |
| Unladen weight (with forks)                                        | 11200 kg                                        |
| Standard tyres                                                     | Pneumatic                                       |
| Standard forks                                                     | 1200x125x50                                     |
| Performances                                                       |                                                 |
| Lifting                                                            | 14 s                                            |
| Lowering                                                           | 14 s                                            |
| Telescope extension                                                | 19 s                                            |
| Retracting the telescope                                           | 15 s                                            |
| Scoop                                                              | 5 s                                             |
| Dump                                                               | 5 s                                             |
| Engine                                                             |                                                 |
| Brand                                                              | Perkins                                         |
| Environmental standards                                            | Stage IV / Tier 4 Final                         |
| Number of cylinders - Capacity                                     | 4 - 3400 cm <sup>3</sup>                        |
| Power                                                              | 100 hp / 75 kW                                  |
| Max. torque                                                        | 430 Nm at 1400 rpm                              |
| Laden drawbar pull                                                 | 10700 daN                                       |
| Transmission                                                       | 10700 dain                                      |
|                                                                    | Tarqua Converter                                |
| Type Number of gears (forward/reverse)                             | Torque Converter<br>4/4                         |
|                                                                    | 4/4 Automatic negative parking brake            |
| Parking brake Service brake                                        | Oil-Immersed Multi-Discs on Front & Rear Axle   |
| Hydraulics                                                         | Oil-Infinersed Multi-Discs of Front & Real Axie |
| Type of pump                                                       | Gear pump                                       |
| Hydraulic flow rate - Pressure                                     | 170 l/min - 270 bar                             |
| •                                                                  | 170 I/IIIII - 270 bar                           |
| Tank capacities                                                    | 125                                             |
| Engine oil                                                         | 135                                             |
| Hydraulic oil                                                      | 135                                             |
| Fuel                                                               | 140 l                                           |
| Noise & vibration                                                  | 70.40(4)                                        |
| Noise at driving position (LpA)                                    | 78 dB(A)                                        |
|                                                                    | 103 dB(A)                                       |
| Noise to environment (LwA)                                         |                                                 |
| Noise to environment (LwA)<br>Vibration on hands/arms              | 2.5 m/s <sup>2</sup>                            |
| Noise to environment (LwA)  Vibration on hands/arms  Miscellaneous | 2.5 m/s <sup>2</sup>                            |
| Noise to environment (LwA)<br>Vibration on hands/arms              |                                                 |