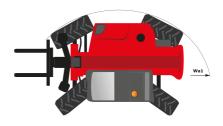

## MT 1440 A

**Telehandlers** 

| Capacities                                                         | Metric                                          |
|--------------------------------------------------------------------|-------------------------------------------------|
| Max. capacity                                                      | 4000 kg                                         |
| Max. lift height                                                   | 13.53 m                                         |
| Max. reach                                                         | 9.46 m                                          |
| Bucket breakout force                                              | 8150 daN                                        |
| Weight and dimensions                                              |                                                 |
| l2 - Overall length of fork carriage                               | 6.13 m                                          |
| b1 - Overall width                                                 | 2.37 m                                          |
| h17 - Overall height                                               | 2.45 m                                          |
| y - Wheelbase                                                      | 3.07 m                                          |
| m4 - Ground clearance                                              | 0.37 m                                          |
| Wa1 - Frame outer turning radius                                   | 3.97 m                                          |
| Unladen weight (with forks)                                        | 11200 kg                                        |
| Standard tyres                                                     | Pneumatic                                       |
| Standard forks                                                     | 1200x125x50                                     |
| Performances                                                       |                                                 |
| Lifting                                                            | 14 s                                            |
| Lowering                                                           | 14 s                                            |
| Telescope extension                                                | 19 s                                            |
| Retracting the telescope                                           | 15 s                                            |
| Scoop                                                              | 5 s                                             |
| Dump                                                               | 5 s                                             |
| Engine                                                             |                                                 |
| Brand                                                              | Perkins                                         |
| Environmental standards                                            | Stage IV / Tier 4 Final                         |
| Number of cylinders - Capacity                                     | 4 - 3400 cm <sup>3</sup>                        |
| Power                                                              | 100 hp / 75 kW                                  |
| Max. torque                                                        | 430 Nm at 1400 rpm                              |
| Laden drawbar pull                                                 | 10700 daN                                       |
| Transmission                                                       | 10700 dain                                      |
|                                                                    | Tarqua Converter                                |
| Type Number of gears (forward/reverse)                             | Torque Converter<br>4/4                         |
|                                                                    | 4/4 Automatic negative parking brake            |
| Parking brake Service brake                                        | Oil-Immersed Multi-Discs on Front & Rear Axle   |
| Hydraulics                                                         | Oil-Infinersed Multi-Discs of Front & Real Axie |
| Type of pump                                                       | Gear pump                                       |
| Hydraulic flow rate - Pressure                                     | 170 l/min - 270 bar                             |
| •                                                                  | 170 I/IIIII - 270 bar                           |
| Tank capacities                                                    | 125                                             |
| Engine oil                                                         | 135                                             |
| Hydraulic oil                                                      | 135                                             |
| Fuel                                                               | 140 l                                           |
| Noise & vibration                                                  | 70.40(4)                                        |
| Noise at driving position (LpA)                                    | 78 dB(A)                                        |
|                                                                    | 103 dB(A)                                       |
| Noise to environment (LwA)                                         |                                                 |
| Noise to environment (LwA)<br>Vibration on hands/arms              | 2.5 m/s <sup>2</sup>                            |
| Noise to environment (LwA)  Vibration on hands/arms  Miscellaneous | 2.5 m/s <sup>2</sup>                            |
| Noise to environment (LwA)<br>Vibration on hands/arms              |                                                 |