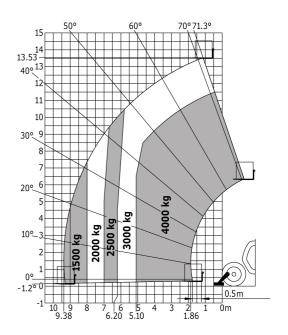

## MT 1440 A

**Telehandlers** 

| Capacities                                                         | Metric                                          |
|--------------------------------------------------------------------|-------------------------------------------------|
| Max. capacity                                                      | 4000 kg                                         |
| Max. lift height                                                   | 13.53 m                                         |
| Max. reach                                                         | 9.46 m                                          |
| Bucket breakout force                                              | 8150 daN                                        |
| Weight and dimensions                                              |                                                 |
| l2 - Overall length of fork carriage                               | 6.13 m                                          |
| b1 - Overall width                                                 | 2.37 m                                          |
| h17 - Overall height                                               | 2.45 m                                          |
| y - Wheelbase                                                      | 3.07 m                                          |
| m4 - Ground clearance                                              | 0.37 m                                          |
| Wa1 - Frame outer turning radius                                   | 3.97 m                                          |
| Unladen weight (with forks)                                        | 11200 kg                                        |
| Standard tyres                                                     | Pneumatic                                       |
| Standard forks                                                     | 1200x125x50                                     |
| Performances                                                       |                                                 |
| Lifting                                                            | 14 s                                            |
| Lowering                                                           | 14 s                                            |
| Telescope extension                                                | 19 s                                            |
| Retracting the telescope                                           | 15 s                                            |
| Scoop                                                              | 5 s                                             |
| Dump                                                               | 5 s                                             |
| Engine                                                             |                                                 |
| Brand                                                              | Perkins                                         |
| Environmental standards                                            | Stage IV / Tier 4 Final                         |
| Number of cylinders - Capacity                                     | 4 - 3400 cm <sup>3</sup>                        |
| Power                                                              | 100 hp / 75 kW                                  |
| Max. torque                                                        | 430 Nm at 1400 rpm                              |
| Laden drawbar pull                                                 | 10700 daN                                       |
| Transmission                                                       | 10700 dain                                      |
|                                                                    | Tarqua Converter                                |
| Type Number of gears (forward/reverse)                             | Torque Converter<br>4/4                         |
|                                                                    | 4/4 Automatic negative parking brake            |
| Parking brake Service brake                                        | Oil-Immersed Multi-Discs on Front & Rear Axle   |
| Hydraulics                                                         | Oil-Infinersed Multi-Discs of Front & Real Axie |
| Type of pump                                                       | Gear pump                                       |
| Hydraulic flow rate - Pressure                                     | 170 l/min - 270 bar                             |
| •                                                                  | 170 I/IIIII - 270 bar                           |
| Tank capacities                                                    | 125                                             |
| Engine oil                                                         | 135                                             |
| Hydraulic oil                                                      | 135                                             |
| Fuel                                                               | 140 l                                           |
| Noise & vibration                                                  | 70.40(4)                                        |
| Noise at driving position (LpA)                                    | 78 dB(A)                                        |
|                                                                    | 103 dB(A)                                       |
| Noise to environment (LwA)                                         |                                                 |
| Noise to environment (LwA)<br>Vibration on hands/arms              | 2.5 m/s <sup>2</sup>                            |
| Noise to environment (LwA)  Vibration on hands/arms  Miscellaneous | 2.5 m/s <sup>2</sup>                            |
| Noise to environment (LwA)<br>Vibration on hands/arms              |                                                 |