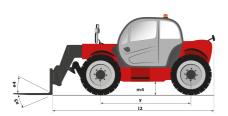

## MT 1440 A

**Telehandlers** 

| Capacities                                                         | Metric                                          |
|--------------------------------------------------------------------|-------------------------------------------------|
| Max. capacity                                                      | 4000 kg                                         |
| Max. lift height                                                   | 13.53 m                                         |
| Max. reach                                                         | 9.46 m                                          |
| Bucket breakout force                                              | 8150 daN                                        |
| Weight and dimensions                                              |                                                 |
| l2 - Overall length of fork carriage                               | 6.13 m                                          |
| b1 - Overall width                                                 | 2.37 m                                          |
| h17 - Overall height                                               | 2.45 m                                          |
| y - Wheelbase                                                      | 3.07 m                                          |
| m4 - Ground clearance                                              | 0.37 m                                          |
| Wa1 - Frame outer turning radius                                   | 3.97 m                                          |
| Unladen weight (with forks)                                        | 11200 kg                                        |
| Standard tyres                                                     | Pneumatic                                       |
| Standard forks                                                     | 1200x125x50                                     |
| Performances                                                       |                                                 |
| Lifting                                                            | 14 s                                            |
| Lowering                                                           | 14 s                                            |
| Telescope extension                                                | 19 s                                            |
| Retracting the telescope                                           | 15 s                                            |
| Scoop                                                              | 5 s                                             |
| Dump                                                               | 5 s                                             |
| Engine                                                             |                                                 |
| Brand                                                              | Perkins                                         |
| Environmental standards                                            | Stage IV / Tier 4 Final                         |
| Number of cylinders - Capacity                                     | 4 - 3400 cm <sup>3</sup>                        |
| Power                                                              | 100 hp / 75 kW                                  |
| Max. torque                                                        | 430 Nm at 1400 rpm                              |
| Laden drawbar pull                                                 | 10700 daN                                       |
| Transmission                                                       | 10700 dain                                      |
|                                                                    | Tarqua Converter                                |
| Type Number of gears (forward/reverse)                             | Torque Converter<br>4/4                         |
|                                                                    | 4/4 Automatic negative parking brake            |
| Parking brake Service brake                                        | Oil-Immersed Multi-Discs on Front & Rear Axle   |
| Hydraulics                                                         | Oil-Infinersed Multi-Discs of Front & Real Axie |
| Type of pump                                                       | Gear pump                                       |
| Hydraulic flow rate - Pressure                                     | 170 l/min - 270 bar                             |
| •                                                                  | 170 I/IIIII - 270 bar                           |
| Tank capacities                                                    | 125                                             |
| Engine oil                                                         | 135                                             |
| Hydraulic oil                                                      | 135                                             |
| Fuel                                                               | 140 l                                           |
| Noise & vibration                                                  | 70.40(4)                                        |
| Noise at driving position (LpA)                                    | 78 dB(A)                                        |
|                                                                    | 103 dB(A)                                       |
| Noise to environment (LwA)                                         |                                                 |
| Noise to environment (LwA)<br>Vibration on hands/arms              | 2.5 m/s <sup>2</sup>                            |
| Noise to environment (LwA)  Vibration on hands/arms  Miscellaneous | 2.5 m/s <sup>2</sup>                            |
| Noise to environment (LwA)<br>Vibration on hands/arms              |                                                 |

## Machine on tyres with forks - with levelling

Siège Social 430 rue de l'Aubinière - 44150 Ancenis Cedex - France Tel: +33(0)2 40 09 10 11 - Fax: +33 (0)2 40 09 10 97 www.manitou.com

This brochure describes versions and configuration options for Manitou products which may be fitted with different equipment. The equipment described in this brochure may be standard, optional or not available depending on version. Manitou reserves the right to change the specifications shown and described at any time and without prior warning. The manufacturer is not liable for the specifications given. For more information, contact your Manitou dealer. Non-contractual document. Product descriptions may differ from actual products. List of specifications is not comprehensive. The logos and visual identity of the company are the property of Manitou and may not be used without authorisation. All rights reserved. The photos and diagrams contained in thisbrochure are provided for information only.