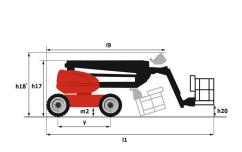

# 200 ATJ **E**

|                                         | 200 ATJ E Create | ed on November 10, 2022 at 10:18:13 AM 010                                                                     |
|-----------------------------------------|------------------|----------------------------------------------------------------------------------------------------------------|
| Capacities                              |                  | Metric                                                                                                         |
| Working height                          | h21              | 20 m                                                                                                           |
| Platform height                         | h7               | 18 m                                                                                                           |
| Max. outreach                           |                  | 11.57 m                                                                                                        |
| Overhang                                |                  | 7.90 m                                                                                                         |
| Pendular arm rotation (top / bottom)    |                  | +65 ° / -60 °                                                                                                  |
| Platform capacity                       | Q                | 230 kg                                                                                                         |
| Turret rotation                         |                  | 350 °                                                                                                          |
| Platform rotation (right / left)        |                  | 90 ° / 90 °                                                                                                    |
| Number of people (inside / outside)     |                  | 2/2                                                                                                            |
| Weight and dimensions                   |                  |                                                                                                                |
| Platform weight*                        |                  | 7100 kg                                                                                                        |
| Platform dimensions (length x width)    | lp / ep          | 1.50 m x 0.75 m                                                                                                |
| Overall width                           | b1               | 2.32 m                                                                                                         |
| Overall length                          | I1               | 8.34 m                                                                                                         |
| Overall height                          | h17              | 2.46 m                                                                                                         |
| Overall length (stowed)                 | 19               | 6.06 m                                                                                                         |
| Overall height (stowed)                 | h18              | 2.71 m                                                                                                         |
| Floor height (access)                   | h20              | 0.40 m                                                                                                         |
| Counterweight offset (turret at 90°)    | a7               | 0.64 m                                                                                                         |
| Internal turning radius (over tyres)    | b13              | 2.42 m                                                                                                         |
| External turning radius                 | Wa3              | 5.31 m                                                                                                         |
| Ground clearance at centre of wheelbase | m2               | 0.38 m                                                                                                         |
| Wheelbase                               | v                | 2.30 m                                                                                                         |
| Performances                            | ,                |                                                                                                                |
| Drive speed - stowed                    |                  | 5.30 km/h                                                                                                      |
| Drive speed - raised                    |                  | 0.70 km/h                                                                                                      |
| Gradeability                            |                  | 45 %                                                                                                           |
| Permissible leveling                    |                  | 4 °                                                                                                            |
| Wheels                                  |                  |                                                                                                                |
| Tyres type                              |                  | Solid non-marking tires                                                                                        |
| Standard tyres                          |                  | Camso - 910 x 365                                                                                              |
| Drive wheels (front / rear)             |                  | 2 / 2                                                                                                          |
| Steering wheels (front / rear)          |                  | 2 / 0                                                                                                          |
| Braking wheels (front / rear)           |                  | 0 / 2                                                                                                          |
| Engine/Battery                          |                  |                                                                                                                |
| Battery / Batteries capacity            |                  | 48 V / 460 Ah                                                                                                  |
| Integrated charger (V / A)              |                  | 48 V / 60 A                                                                                                    |
| Miscellaneous                           |                  | 10.7,001                                                                                                       |
| Ground Pressure                         |                  | 10.90 dan/cm2                                                                                                  |
| Hydraulic Pressure                      |                  | 240 bar                                                                                                        |
| Hydraulic tank capacity                 |                  | 24                                                                                                             |
| Standards compliance                    |                  | £71                                                                                                            |
| This machine is in compliance with:     |                  | European directives: 2006/42/EC- Machinery (revised EN280:2013) - 2004/108/EC (EMC) - 2006/95/EC (Low voltage) |

## Load Chart metric

200 ATJ e - Dimensional drawing