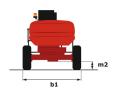

# 200 ATJ **E**

|                                         | 200 ATJ E Create | ed on November 10, 2022 at 10:18:13 AM 010                                                                     |
|-----------------------------------------|------------------|----------------------------------------------------------------------------------------------------------------|
| Capacities                              |                  | Metric                                                                                                         |
| Working height                          | h21              | 20 m                                                                                                           |
| Platform height                         | h7               | 18 m                                                                                                           |
| Max. outreach                           |                  | 11.57 m                                                                                                        |
| Overhang                                |                  | 7.90 m                                                                                                         |
| Pendular arm rotation (top / bottom)    |                  | +65 ° / -60 °                                                                                                  |
| Platform capacity                       | Q                | 230 kg                                                                                                         |
| Turret rotation                         |                  | 350 °                                                                                                          |
| Platform rotation (right / left)        |                  | 90 ° / 90 °                                                                                                    |
| Number of people (inside / outside)     |                  | 2/2                                                                                                            |
| Weight and dimensions                   |                  |                                                                                                                |
| Platform weight*                        |                  | 7100 kg                                                                                                        |
| Platform dimensions (length x width)    | lp / ep          | 1.50 m x 0.75 m                                                                                                |
| Overall width                           | b1               | 2.32 m                                                                                                         |
| Overall length                          | I1               | 8.34 m                                                                                                         |
| Overall height                          | h17              | 2.46 m                                                                                                         |
| Overall length (stowed)                 | 19               | 6.06 m                                                                                                         |
| Overall height (stowed)                 | h18              | 2.71 m                                                                                                         |
| Floor height (access)                   | h20              | 0.40 m                                                                                                         |
| Counterweight offset (turret at 90°)    | a7               | 0.64 m                                                                                                         |
| Internal turning radius (over tyres)    | b13              | 2.42 m                                                                                                         |
| External turning radius                 | Wa3              | 5.31 m                                                                                                         |
| Ground clearance at centre of wheelbase | m2               | 0.38 m                                                                                                         |
| Wheelbase                               | v                | 2.30 m                                                                                                         |
| Performances                            | ,                |                                                                                                                |
| Drive speed - stowed                    |                  | 5.30 km/h                                                                                                      |
| Drive speed - raised                    |                  | 0.70 km/h                                                                                                      |
| Gradeability                            |                  | 45 %                                                                                                           |
| Permissible leveling                    |                  | 4 °                                                                                                            |
| Wheels                                  |                  |                                                                                                                |
| Tyres type                              |                  | Solid non-marking tires                                                                                        |
| Standard tyres                          |                  | Camso - 910 x 365                                                                                              |
| Drive wheels (front / rear)             |                  | 2 / 2                                                                                                          |
| Steering wheels (front / rear)          |                  | 2 / 0                                                                                                          |
| Braking wheels (front / rear)           |                  | 0 / 2                                                                                                          |
| Engine/Battery                          |                  |                                                                                                                |
| Battery / Batteries capacity            |                  | 48 V / 460 Ah                                                                                                  |
| Integrated charger (V / A)              |                  | 48 V / 60 A                                                                                                    |
| Miscellaneous                           |                  | 10.7,001                                                                                                       |
| Ground Pressure                         |                  | 10.90 dan/cm2                                                                                                  |
| Hydraulic Pressure                      |                  | 240 bar                                                                                                        |
| Hydraulic tank capacity                 |                  | 24                                                                                                             |
| Standards compliance                    |                  | £71                                                                                                            |
| This machine is in compliance with:     |                  | European directives: 2006/42/EC- Machinery (revised EN280:2013) - 2004/108/EC (EMC) - 2006/95/EC (Low voltage) |