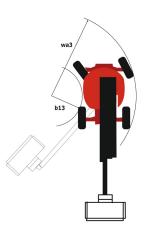

# 200 ATJ **E**

|                                         | 200 ATJ E Create | ed on November 10, 2022 at 10:18:13 AM 010                                                                     |
|-----------------------------------------|------------------|----------------------------------------------------------------------------------------------------------------|
| Capacities                              |                  | Metric                                                                                                         |
| Working height                          | h21              | 20 m                                                                                                           |
| Platform height                         | h7               | 18 m                                                                                                           |
| Max. outreach                           |                  | 11.57 m                                                                                                        |
| Overhang                                |                  | 7.90 m                                                                                                         |
| Pendular arm rotation (top / bottom)    |                  | +65 ° / -60 °                                                                                                  |
| Platform capacity                       | Q                | 230 kg                                                                                                         |
| Turret rotation                         |                  | 350 °                                                                                                          |
| Platform rotation (right / left)        |                  | 90 ° / 90 °                                                                                                    |
| Number of people (inside / outside)     |                  | 2/2                                                                                                            |
| Weight and dimensions                   |                  |                                                                                                                |
| Platform weight*                        |                  | 7100 kg                                                                                                        |
| Platform dimensions (length x width)    | lp / ep          | 1.50 m x 0.75 m                                                                                                |
| Overall width                           | b1               | 2.32 m                                                                                                         |
| Overall length                          | I1               | 8.34 m                                                                                                         |
| Overall height                          | h17              | 2.46 m                                                                                                         |
| Overall length (stowed)                 | 19               | 6.06 m                                                                                                         |
| Overall height (stowed)                 | h18              | 2.71 m                                                                                                         |
| Floor height (access)                   | h20              | 0.40 m                                                                                                         |
| Counterweight offset (turret at 90°)    | a7               | 0.64 m                                                                                                         |
| Internal turning radius (over tyres)    | b13              | 2.42 m                                                                                                         |
| External turning radius                 | Wa3              | 5.31 m                                                                                                         |
| Ground clearance at centre of wheelbase | m2               | 0.38 m                                                                                                         |
| Wheelbase                               | v                | 2.30 m                                                                                                         |
| Performances                            | ,                |                                                                                                                |
| Drive speed - stowed                    |                  | 5.30 km/h                                                                                                      |
| Drive speed - raised                    |                  | 0.70 km/h                                                                                                      |
| Gradeability                            |                  | 45 %                                                                                                           |
| Permissible leveling                    |                  | 4 °                                                                                                            |
| Wheels                                  |                  |                                                                                                                |
| Tyres type                              |                  | Solid non-marking tires                                                                                        |
| Standard tyres                          |                  | Camso - 910 x 365                                                                                              |
| Drive wheels (front / rear)             |                  | 2 / 2                                                                                                          |
| Steering wheels (front / rear)          |                  | 2 / 0                                                                                                          |
| Braking wheels (front / rear)           |                  | 0 / 2                                                                                                          |
| Engine/Battery                          |                  |                                                                                                                |
| Battery / Batteries capacity            |                  | 48 V / 460 Ah                                                                                                  |
| Integrated charger (V / A)              |                  | 48 V / 60 A                                                                                                    |
| Miscellaneous                           |                  | 10.7,001                                                                                                       |
| Ground Pressure                         |                  | 10.90 dan/cm2                                                                                                  |
| Hydraulic Pressure                      |                  | 240 bar                                                                                                        |
| Hydraulic tank capacity                 |                  | 24                                                                                                             |
| Standards compliance                    |                  | £71                                                                                                            |
| This machine is in compliance with:     |                  | European directives: 2006/42/EC- Machinery (revised EN280:2013) - 2004/108/EC (EMC) - 2006/95/EC (Low voltage) |