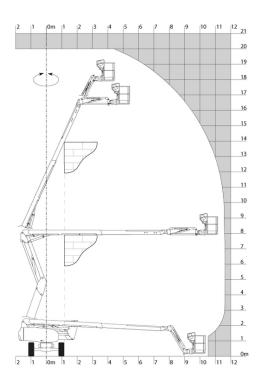

## 200 ATJ e - Load chart

## Load Chart metric

200 ATJ e - Dimensional drawing

# 200 ATJ **E**

|                                         | 200 ATJ E Create | ed on November 10, 2022 at 10:18:13 AM 010                                                                     |
|-----------------------------------------|------------------|----------------------------------------------------------------------------------------------------------------|
| Capacities                              |                  | Metric                                                                                                         |
| Working height                          | h21              | 20 m                                                                                                           |
| Platform height                         | h7               | 18 m                                                                                                           |
| Max. outreach                           |                  | 11.57 m                                                                                                        |
| Overhang                                |                  | 7.90 m                                                                                                         |
| Pendular arm rotation (top / bottom)    |                  | +65 ° / -60 °                                                                                                  |
| Platform capacity                       | Q                | 230 kg                                                                                                         |
| Turret rotation                         |                  | 350 °                                                                                                          |
| Platform rotation (right / left)        |                  | 90 ° / 90 °                                                                                                    |
| Number of people (inside / outside)     |                  | 2/2                                                                                                            |
| Weight and dimensions                   |                  |                                                                                                                |
| Platform weight*                        |                  | 7100 kg                                                                                                        |
| Platform dimensions (length x width)    | lp / ep          | 1.50 m x 0.75 m                                                                                                |
| Overall width                           | b1               | 2.32 m                                                                                                         |
| Overall length                          | I1               | 8.34 m                                                                                                         |
| Overall height                          | h17              | 2.46 m                                                                                                         |
| Overall length (stowed)                 | 19               | 6.06 m                                                                                                         |
| Overall height (stowed)                 | h18              | 2.71 m                                                                                                         |
| Floor height (access)                   | h20              | 0.40 m                                                                                                         |
| Counterweight offset (turret at 90°)    | a7               | 0.64 m                                                                                                         |
| Internal turning radius (over tyres)    | b13              | 2.42 m                                                                                                         |
| External turning radius                 | Wa3              | 5.31 m                                                                                                         |
| Ground clearance at centre of wheelbase | m2               | 0.38 m                                                                                                         |
| Wheelbase                               | v                | 2.30 m                                                                                                         |
| Performances                            | ,                |                                                                                                                |
| Drive speed - stowed                    |                  | 5.30 km/h                                                                                                      |
| Drive speed - raised                    |                  | 0.70 km/h                                                                                                      |
| Gradeability                            |                  | 45 %                                                                                                           |
| Permissible leveling                    |                  | 4 °                                                                                                            |
| Wheels                                  |                  |                                                                                                                |
| Tyres type                              |                  | Solid non-marking tires                                                                                        |
| Standard tyres                          |                  | Camso - 910 x 365                                                                                              |
| Drive wheels (front / rear)             |                  | 2 / 2                                                                                                          |
| Steering wheels (front / rear)          |                  | 2 / 0                                                                                                          |
| Braking wheels (front / rear)           |                  | 0 / 2                                                                                                          |
| Engine/Battery                          |                  |                                                                                                                |
| Battery / Batteries capacity            |                  | 48 V / 460 Ah                                                                                                  |
| Integrated charger (V / A)              |                  | 48 V / 60 A                                                                                                    |
| Miscellaneous                           |                  | 10.7,001                                                                                                       |
| Ground Pressure                         |                  | 10.90 dan/cm2                                                                                                  |
| Hydraulic Pressure                      |                  | 240 bar                                                                                                        |
| Hydraulic tank capacity                 |                  | 24                                                                                                             |
| Standards compliance                    |                  | £71                                                                                                            |
| This machine is in compliance with:     |                  | European directives: 2006/42/EC- Machinery (revised EN280:2013) - 2004/108/EC (EMC) - 2006/95/EC (Low voltage) |