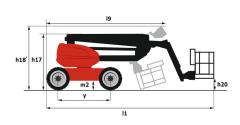

| Capacities                              |         | Metric                                                                                                               |
|-----------------------------------------|---------|----------------------------------------------------------------------------------------------------------------------|
| Working height                          | h21     | 20 m                                                                                                                 |
| Platform height                         | h7      | 18 m                                                                                                                 |
| Max. outreach                           |         | 11.57 m                                                                                                              |
| Overhang                                | h31     | 7.90 m                                                                                                               |
| Pendular arm rotation (top / bottom)    |         | +65 ° / -60 °                                                                                                        |
| Platform capacity                       | Q       | 230 kg                                                                                                               |
| Turret rotation                         |         | 350 °                                                                                                                |
| Platform rotation (right / left)        |         | 90 ° / 90 °                                                                                                          |
| Number of people (inside / outside)     |         | 2/2                                                                                                                  |
| Weight and dimensions                   |         |                                                                                                                      |
| Platform weight*                        |         | 7100 kg                                                                                                              |
| Platform dimensions (length x width)    | lp / ep | 1.50 m x 0.75 m                                                                                                      |
| Overall width                           | b1      | 2.32 m                                                                                                               |
| Overall length                          | 1       | 8.34 m                                                                                                               |
| Overall height                          | h17     | 2.46 m                                                                                                               |
| Overall length (stowed)                 | 19      | 6.06 m                                                                                                               |
| Overall height (stowed)                 | h18     | 2.71 m                                                                                                               |
| Floor height (access)                   | h20     | 0.40 m                                                                                                               |
| Counterweight offset (turret at 90°)    | а7      | 0.64 m                                                                                                               |
| Internal turning radius (over tyres)    | b13     | 2.42 m                                                                                                               |
| External turning radius                 | Wa3     | 5.31 m                                                                                                               |
| Ground clearance at centre of wheelbase | m2      | 0.38 m                                                                                                               |
| Wheelbase                               | у       | 2.30 m                                                                                                               |
| Performances                            |         |                                                                                                                      |
| Drive speed - stowed                    |         | 5.30 km/h                                                                                                            |
| Drive speed - raised                    |         | 0.70 km/h                                                                                                            |
| Gradeability                            |         | 45 %                                                                                                                 |
| Permissible leveling                    |         | 4 °                                                                                                                  |
| Wheels                                  |         |                                                                                                                      |
| Tyres type                              |         | Solid non-marking tires                                                                                              |
| Drive wheels (front / rear)             |         | 2/2                                                                                                                  |
| Steering wheels (front / rear)          |         | 2 / 0                                                                                                                |
| Braking wheels (front / rear)           |         | 0 / 2                                                                                                                |
| Engine/Battery                          |         |                                                                                                                      |
| Battery / Batteries capacity            |         | 48 V / 460 Ah                                                                                                        |
| Integrated charger (V / A)              |         | 48 V / 60 A                                                                                                          |
| Miscellaneous                           |         |                                                                                                                      |
| Ground Pressure                         |         | 10.90 dan/cm2                                                                                                        |
| Hydraulic Pressure                      |         | 240 Bar                                                                                                              |
| Hydraulic tank capacity                 |         | 24                                                                                                                   |
| Standards compliance                    |         |                                                                                                                      |
| This machine is in compliance with:     |         | European directives: 2006/42/EC- Machinery (revised<br>EN280:2013) - 2004/108/EC (EMC) - 2006/95/EC<br>(Low voltage) |

# 200 ATJ E - Dimensional drawing