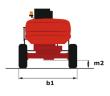

| Capacities                              |         | Metric                                                                                                               |
|-----------------------------------------|---------|----------------------------------------------------------------------------------------------------------------------|
| Working height                          | h21     | 20 m                                                                                                                 |
| Platform height                         | h7      | 18 m                                                                                                                 |
| Max. outreach                           |         | 11.57 m                                                                                                              |
| Overhang                                | h31     | 7.90 m                                                                                                               |
| Pendular arm rotation (top / bottom)    |         | +65 ° / -60 °                                                                                                        |
| Platform capacity                       | Q       | 230 kg                                                                                                               |
| Turret rotation                         |         | 350 °                                                                                                                |
| Platform rotation (right / left)        |         | 90 ° / 90 °                                                                                                          |
| Number of people (inside / outside)     |         | 2/2                                                                                                                  |
| Weight and dimensions                   |         |                                                                                                                      |
| Platform weight*                        |         | 7100 kg                                                                                                              |
| Platform dimensions (length x width)    | lp / ep | 1.50 m x 0.75 m                                                                                                      |
| Overall width                           | b1      | 2.32 m                                                                                                               |
| Overall length                          | 1       | 8.34 m                                                                                                               |
| Overall height                          | h17     | 2.46 m                                                                                                               |
| Overall length (stowed)                 | 19      | 6.06 m                                                                                                               |
| Overall height (stowed)                 | h18     | 2.71 m                                                                                                               |
| Floor height (access)                   | h20     | 0.40 m                                                                                                               |
| Counterweight offset (turret at 90°)    | а7      | 0.64 m                                                                                                               |
| Internal turning radius (over tyres)    | b13     | 2.42 m                                                                                                               |
| External turning radius                 | Wa3     | 5.31 m                                                                                                               |
| Ground clearance at centre of wheelbase | m2      | 0.38 m                                                                                                               |
| Wheelbase                               | у       | 2.30 m                                                                                                               |
| Performances                            |         |                                                                                                                      |
| Drive speed - stowed                    |         | 5.30 km/h                                                                                                            |
| Drive speed - raised                    |         | 0.70 km/h                                                                                                            |
| Gradeability                            |         | 45 %                                                                                                                 |
| Permissible leveling                    |         | 4 °                                                                                                                  |
| Wheels                                  |         |                                                                                                                      |
| Tyres type                              |         | Solid non-marking tires                                                                                              |
| Drive wheels (front / rear)             |         | 2/2                                                                                                                  |
| Steering wheels (front / rear)          |         | 2 / 0                                                                                                                |
| Braking wheels (front / rear)           |         | 0 / 2                                                                                                                |
| Engine/Battery                          |         |                                                                                                                      |
| Battery / Batteries capacity            |         | 48 V / 460 Ah                                                                                                        |
| Integrated charger (V / A)              |         | 48 V / 60 A                                                                                                          |
| Miscellaneous                           |         |                                                                                                                      |
| Ground Pressure                         |         | 10.90 dan/cm2                                                                                                        |
| Hydraulic Pressure                      |         | 240 Bar                                                                                                              |
| Hydraulic tank capacity                 |         | 24                                                                                                                   |
| Standards compliance                    |         |                                                                                                                      |
| This machine is in compliance with:     |         | European directives: 2006/42/EC- Machinery (revised<br>EN280:2013) - 2004/108/EC (EMC) - 2006/95/EC<br>(Low voltage) |

# 200 ATJ E - Dimensional drawing