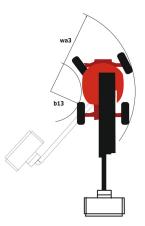

| Capacities                              |         | Metric                                                                                                               |
|-----------------------------------------|---------|----------------------------------------------------------------------------------------------------------------------|
| Working height                          | h21     | 20 m                                                                                                                 |
| Platform height                         | h7      | 18 m                                                                                                                 |
| Max. outreach                           |         | 11.57 m                                                                                                              |
| Overhang                                | h31     | 7.90 m                                                                                                               |
| Pendular arm rotation (top / bottom)    |         | +65 ° / -60 °                                                                                                        |
| Platform capacity                       | Q       | 230 kg                                                                                                               |
| Turret rotation                         |         | 350 °                                                                                                                |
| Platform rotation (right / left)        |         | 90 ° / 90 °                                                                                                          |
| Number of people (inside / outside)     |         | 2/2                                                                                                                  |
| Weight and dimensions                   |         |                                                                                                                      |
| Platform weight*                        |         | 7100 kg                                                                                                              |
| Platform dimensions (length x width)    | lp / ep | 1.50 m x 0.75 m                                                                                                      |
| Overall width                           | b1      | 2.32 m                                                                                                               |
| Overall length                          | 1       | 8.34 m                                                                                                               |
| Overall height                          | h17     | 2.46 m                                                                                                               |
| Overall length (stowed)                 | 19      | 6.06 m                                                                                                               |
| Overall height (stowed)                 | h18     | 2.71 m                                                                                                               |
| Floor height (access)                   | h20     | 0.40 m                                                                                                               |
| Counterweight offset (turret at 90°)    | а7      | 0.64 m                                                                                                               |
| Internal turning radius (over tyres)    | b13     | 2.42 m                                                                                                               |
| External turning radius                 | Wa3     | 5.31 m                                                                                                               |
| Ground clearance at centre of wheelbase | m2      | 0.38 m                                                                                                               |
| Wheelbase                               | у       | 2.30 m                                                                                                               |
| Performances                            |         |                                                                                                                      |
| Drive speed - stowed                    |         | 5.30 km/h                                                                                                            |
| Drive speed - raised                    |         | 0.70 km/h                                                                                                            |
| Gradeability                            |         | 45 %                                                                                                                 |
| Permissible leveling                    |         | 4 °                                                                                                                  |
| Wheels                                  |         |                                                                                                                      |
| Tyres type                              |         | Solid non-marking tires                                                                                              |
| Drive wheels (front / rear)             |         | 2/2                                                                                                                  |
| Steering wheels (front / rear)          |         | 2 / 0                                                                                                                |
| Braking wheels (front / rear)           |         | 0 / 2                                                                                                                |
| Engine/Battery                          |         |                                                                                                                      |
| Battery / Batteries capacity            |         | 48 V / 460 Ah                                                                                                        |
| Integrated charger (V / A)              |         | 48 V / 60 A                                                                                                          |
| Miscellaneous                           |         |                                                                                                                      |
| Ground Pressure                         |         | 10.90 dan/cm2                                                                                                        |
| Hydraulic Pressure                      |         | 240 Bar                                                                                                              |
| Hydraulic tank capacity                 |         | 24                                                                                                                   |
| Standards compliance                    |         |                                                                                                                      |
| This machine is in compliance with:     |         | European directives: 2006/42/EC- Machinery (revised<br>EN280:2013) - 2004/108/EC (EMC) - 2006/95/EC<br>(Low voltage) |