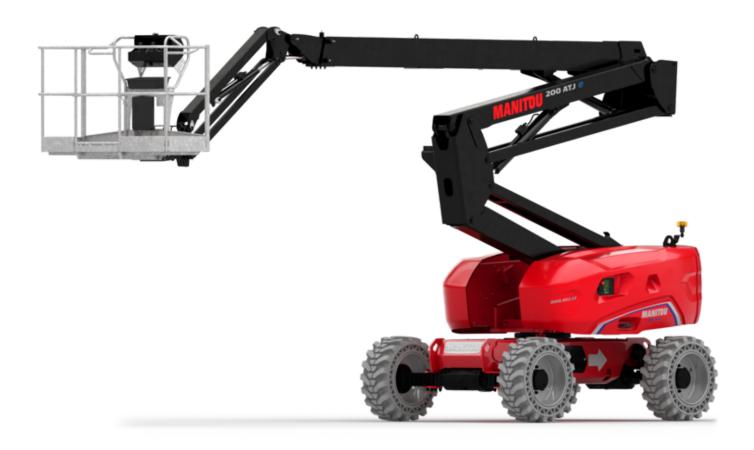

Technical sheet :

|                                                          | ATLE Created on April 22, 2022 at 1      | 10-E0-07 AM UTC |
|----------------------------------------------------------|------------------------------------------|-----------------|
| 200 ATJ E - Created on April 22, 2022 at 10:59:07 AM UTC | A IJ E - Gleateu oli Apili ZZ, ZUZZ at i | 10.39.07 AM 010 |