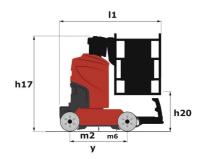

# 90 V'AIR

|                                                       | 90 V'AIR Creat | ed on April 16, 2024 at 12:59:48 PM UTC                                                                              |
|-------------------------------------------------------|----------------|----------------------------------------------------------------------------------------------------------------------|
| Capacities                                            |                | Metric                                                                                                               |
| Working height                                        | h21            | 9 m                                                                                                                  |
| Floor height (access)                                 | h20            | 1.03 m                                                                                                               |
| Platform height                                       | h7             | 7 m                                                                                                                  |
| Max. outreach                                         |                | 2.04 m                                                                                                               |
| Platform capacity                                     | Q              | 230 kg                                                                                                               |
| Turret rotation                                       |                | 350 °                                                                                                                |
| Number of people (indoor / outdoor)                   |                | 2/2                                                                                                                  |
| Weight and dimensions                                 |                |                                                                                                                      |
| Platform weight*                                      |                | 2710 kg                                                                                                              |
| Platform dimensions (length x width)                  | lp / ep        | 0.95 m x 0.68 m                                                                                                      |
| Overall length                                        | l1             | 2.31 m                                                                                                               |
| Overall width                                         | b1             | 1.10 m                                                                                                               |
| Overall height                                        | h17            | 2.31 m                                                                                                               |
| Counterweight offset (turret at 90°)                  | a7             | 0.04 m                                                                                                               |
| Counterweight Oversize / Reach                        |                | 0.05 m                                                                                                               |
| External turning radius                               | Wa3            | 1.98 m                                                                                                               |
| Ground clearance at centre of wheelbase               | m2             | 0.10 m                                                                                                               |
| Wheelbase                                             | У              | 1.20 m                                                                                                               |
| Performances                                          |                |                                                                                                                      |
| Drive speed - stowed                                  |                | 4.50 km/h                                                                                                            |
| Drive speed - raised                                  |                | 0.60 km/h                                                                                                            |
| Gradeability                                          |                | 25 %                                                                                                                 |
| Permissible leveling                                  |                | 2 °                                                                                                                  |
| Wheels                                                |                |                                                                                                                      |
| Tires type                                            |                | Non marking                                                                                                          |
| Standard tires                                        |                | 406 x 127 mm                                                                                                         |
| Drive wheels (front / rear)                           |                | 0 / 2                                                                                                                |
| Steering wheels (front / rear)                        |                | 2 / 0                                                                                                                |
| Braking wheels (front / rear)                         |                | 0 / 2                                                                                                                |
| Engine/Battery                                        |                |                                                                                                                      |
| Electric engine power rating                          |                | 2 x 1.50 kW                                                                                                          |
| Number of hydraulic pump / Capacity of hydraulic pump |                | 2 x 4.20 cm <sup>3</sup>                                                                                             |
| Battery voltage                                       |                | 24 V                                                                                                                 |
| Battery capacity                                      |                | 250 Ah                                                                                                               |
| Integrated charger / charger                          |                | 24 V / 30 A                                                                                                          |
| Miscellaneous                                         |                |                                                                                                                      |
| Number of cycles with STD Battery (HIRD)              |                | 39                                                                                                                   |
| Ground Pressure                                       |                | 11.30 dan/cm2                                                                                                        |
| Hydraulic Pressure                                    |                | 140 bar                                                                                                              |
| Hydraulic tank capacity                               |                | 22                                                                                                                   |
| Standards compliance                                  |                |                                                                                                                      |
| This machine is in compliance with:                   |                | European directives: 2006/42/EC- Machinery<br>(revised EN280:2013) - 2004/108/EC (EMC) -<br>2006/95/EC (Low voltage) |

### 90 V'Air - Dimensional drawing