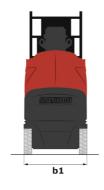

# 90 V'AIR

|                                                       | 90 V'AIR Creat | ed on April 16, 2024 at 12:59:48 PM UTC                                                                              |
|-------------------------------------------------------|----------------|----------------------------------------------------------------------------------------------------------------------|
| Capacities                                            |                | Metric                                                                                                               |
| Working height                                        | h21            | 9 m                                                                                                                  |
| Floor height (access)                                 | h20            | 1.03 m                                                                                                               |
| Platform height                                       | h7             | 7 m                                                                                                                  |
| Max. outreach                                         |                | 2.04 m                                                                                                               |
| Platform capacity                                     | Q              | 230 kg                                                                                                               |
| Turret rotation                                       |                | 350 °                                                                                                                |
| Number of people (indoor / outdoor)                   |                | 2/2                                                                                                                  |
| Weight and dimensions                                 |                |                                                                                                                      |
| Platform weight*                                      |                | 2710 kg                                                                                                              |
| Platform dimensions (length x width)                  | lp / ep        | 0.95 m x 0.68 m                                                                                                      |
| Overall length                                        | l1             | 2.31 m                                                                                                               |
| Overall width                                         | b1             | 1.10 m                                                                                                               |
| Overall height                                        | h17            | 2.31 m                                                                                                               |
| Counterweight offset (turret at 90°)                  | a7             | 0.04 m                                                                                                               |
| Counterweight Oversize / Reach                        |                | 0.05 m                                                                                                               |
| External turning radius                               | Wa3            | 1.98 m                                                                                                               |
| Ground clearance at centre of wheelbase               | m2             | 0.10 m                                                                                                               |
| Wheelbase                                             | У              | 1.20 m                                                                                                               |
| Performances                                          |                |                                                                                                                      |
| Drive speed - stowed                                  |                | 4.50 km/h                                                                                                            |
| Drive speed - raised                                  |                | 0.60 km/h                                                                                                            |
| Gradeability                                          |                | 25 %                                                                                                                 |
| Permissible leveling                                  |                | 2 °                                                                                                                  |
| Wheels                                                |                |                                                                                                                      |
| Tires type                                            |                | Non marking                                                                                                          |
| Standard tires                                        |                | 406 x 127 mm                                                                                                         |
| Drive wheels (front / rear)                           |                | 0 / 2                                                                                                                |
| Steering wheels (front / rear)                        |                | 2 / 0                                                                                                                |
| Braking wheels (front / rear)                         |                | 0 / 2                                                                                                                |
| Engine/Battery                                        |                |                                                                                                                      |
| Electric engine power rating                          |                | 2 x 1.50 kW                                                                                                          |
| Number of hydraulic pump / Capacity of hydraulic pump |                | 2 x 4.20 cm <sup>3</sup>                                                                                             |
| Battery voltage                                       |                | 24 V                                                                                                                 |
| Battery capacity                                      |                | 250 Ah                                                                                                               |
| Integrated charger / charger                          |                | 24 V / 30 A                                                                                                          |
| Miscellaneous                                         |                |                                                                                                                      |
| Number of cycles with STD Battery (HIRD)              |                | 39                                                                                                                   |
| Ground Pressure                                       |                | 11.30 dan/cm2                                                                                                        |
| Hydraulic Pressure                                    |                | 140 bar                                                                                                              |
| Hydraulic tank capacity                               |                | 22                                                                                                                   |
| Standards compliance                                  |                |                                                                                                                      |
| This machine is in compliance with:                   |                | European directives: 2006/42/EC- Machinery<br>(revised EN280:2013) - 2004/108/EC (EMC) -<br>2006/95/EC (Low voltage) |

### 90 V'Air - Dimensional drawing