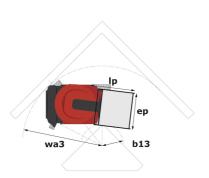

# 90 V'AIR

|                                                       | 90 V'AIR Creat | ed on April 16, 2024 at 12:59:48 PM UTC                                                                              |
|-------------------------------------------------------|----------------|----------------------------------------------------------------------------------------------------------------------|
| Capacities                                            |                | Metric                                                                                                               |
| Working height                                        | h21            | 9 m                                                                                                                  |
| Floor height (access)                                 | h20            | 1.03 m                                                                                                               |
| Platform height                                       | h7             | 7 m                                                                                                                  |
| Max. outreach                                         |                | 2.04 m                                                                                                               |
| Platform capacity                                     | Q              | 230 kg                                                                                                               |
| Turret rotation                                       |                | 350 °                                                                                                                |
| Number of people (indoor / outdoor)                   |                | 2/2                                                                                                                  |
| Weight and dimensions                                 |                |                                                                                                                      |
| Platform weight*                                      |                | 2710 kg                                                                                                              |
| Platform dimensions (length x width)                  | lp / ep        | 0.95 m x 0.68 m                                                                                                      |
| Overall length                                        | l1             | 2.31 m                                                                                                               |
| Overall width                                         | b1             | 1.10 m                                                                                                               |
| Overall height                                        | h17            | 2.31 m                                                                                                               |
| Counterweight offset (turret at 90°)                  | a7             | 0.04 m                                                                                                               |
| Counterweight Oversize / Reach                        |                | 0.05 m                                                                                                               |
| External turning radius                               | Wa3            | 1.98 m                                                                                                               |
| Ground clearance at centre of wheelbase               | m2             | 0.10 m                                                                                                               |
| Wheelbase                                             | У              | 1.20 m                                                                                                               |
| Performances                                          |                |                                                                                                                      |
| Drive speed - stowed                                  |                | 4.50 km/h                                                                                                            |
| Drive speed - raised                                  |                | 0.60 km/h                                                                                                            |
| Gradeability                                          |                | 25 %                                                                                                                 |
| Permissible leveling                                  |                | 2 °                                                                                                                  |
| Wheels                                                |                |                                                                                                                      |
| Tires type                                            |                | Non marking                                                                                                          |
| Standard tires                                        |                | 406 x 127 mm                                                                                                         |
| Drive wheels (front / rear)                           |                | 0 / 2                                                                                                                |
| Steering wheels (front / rear)                        |                | 2 / 0                                                                                                                |
| Braking wheels (front / rear)                         |                | 0 / 2                                                                                                                |
| Engine/Battery                                        |                |                                                                                                                      |
| Electric engine power rating                          |                | 2 x 1.50 kW                                                                                                          |
| Number of hydraulic pump / Capacity of hydraulic pump |                | 2 x 4.20 cm <sup>3</sup>                                                                                             |
| Battery voltage                                       |                | 24 V                                                                                                                 |
| Battery capacity                                      |                | 250 Ah                                                                                                               |
| Integrated charger / charger                          |                | 24 V / 30 A                                                                                                          |
| Miscellaneous                                         |                |                                                                                                                      |
| Number of cycles with STD Battery (HIRD)              |                | 39                                                                                                                   |
| Ground Pressure                                       |                | 11.30 dan/cm2                                                                                                        |
| Hydraulic Pressure                                    |                | 140 bar                                                                                                              |
| Hydraulic tank capacity                               |                | 22                                                                                                                   |
| Standards compliance                                  |                |                                                                                                                      |
| This machine is in compliance with:                   |                | European directives: 2006/42/EC- Machinery<br>(revised EN280:2013) - 2004/108/EC (EMC) -<br>2006/95/EC (Low voltage) |

### 90 V'Air - Dimensional drawing