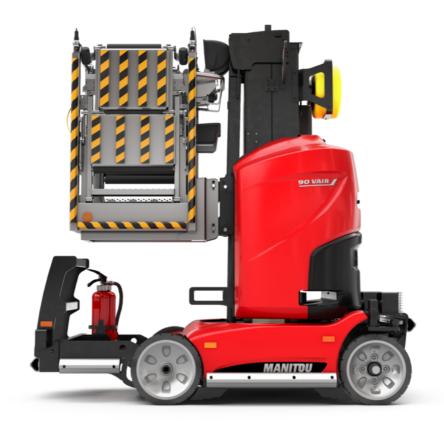

# 90 V'AIR

|                                                       | 90 V'AIR Creat | ed on April 16, 2024 at 12:59:48 PM UTC                                                                              |
|-------------------------------------------------------|----------------|----------------------------------------------------------------------------------------------------------------------|
| Capacities                                            |                | Metric                                                                                                               |
| Working height                                        | h21            | 9 m                                                                                                                  |
| Floor height (access)                                 | h20            | 1.03 m                                                                                                               |
| Platform height                                       | h7             | 7 m                                                                                                                  |
| Max. outreach                                         |                | 2.04 m                                                                                                               |
| Platform capacity                                     | Q              | 230 kg                                                                                                               |
| Turret rotation                                       |                | 350 °                                                                                                                |
| Number of people (indoor / outdoor)                   |                | 2/2                                                                                                                  |
| Weight and dimensions                                 |                |                                                                                                                      |
| Platform weight*                                      |                | 2710 kg                                                                                                              |
| Platform dimensions (length x width)                  | lp / ep        | 0.95 m x 0.68 m                                                                                                      |
| Overall length                                        | l1             | 2.31 m                                                                                                               |
| Overall width                                         | b1             | 1.10 m                                                                                                               |
| Overall height                                        | h17            | 2.31 m                                                                                                               |
| Counterweight offset (turret at 90°)                  | a7             | 0.04 m                                                                                                               |
| Counterweight Oversize / Reach                        |                | 0.05 m                                                                                                               |
| External turning radius                               | Wa3            | 1.98 m                                                                                                               |
| Ground clearance at centre of wheelbase               | m2             | 0.10 m                                                                                                               |
| Wheelbase                                             | У              | 1.20 m                                                                                                               |
| Performances                                          |                |                                                                                                                      |
| Drive speed - stowed                                  |                | 4.50 km/h                                                                                                            |
| Drive speed - raised                                  |                | 0.60 km/h                                                                                                            |
| Gradeability                                          |                | 25 %                                                                                                                 |
| Permissible leveling                                  |                | 2 °                                                                                                                  |
| Wheels                                                |                |                                                                                                                      |
| Tires type                                            |                | Non marking                                                                                                          |
| Standard tires                                        |                | 406 x 127 mm                                                                                                         |
| Drive wheels (front / rear)                           |                | 0 / 2                                                                                                                |
| Steering wheels (front / rear)                        |                | 2 / 0                                                                                                                |
| Braking wheels (front / rear)                         |                | 0 / 2                                                                                                                |
| Engine/Battery                                        |                |                                                                                                                      |
| Electric engine power rating                          |                | 2 x 1.50 kW                                                                                                          |
| Number of hydraulic pump / Capacity of hydraulic pump |                | 2 x 4.20 cm <sup>3</sup>                                                                                             |
| Battery voltage                                       |                | 24 V                                                                                                                 |
| Battery capacity                                      |                | 250 Ah                                                                                                               |
| Integrated charger / charger                          |                | 24 V / 30 A                                                                                                          |
| Miscellaneous                                         |                |                                                                                                                      |
| Number of cycles with STD Battery (HIRD)              |                | 39                                                                                                                   |
| Ground Pressure                                       |                | 11.30 dan/cm2                                                                                                        |
| Hydraulic Pressure                                    |                | 140 bar                                                                                                              |
| Hydraulic tank capacity                               |                | 22                                                                                                                   |
| Standards compliance                                  |                |                                                                                                                      |
| This machine is in compliance with:                   |                | European directives: 2006/42/EC- Machinery<br>(revised EN280:2013) - 2004/108/EC (EMC) -<br>2006/95/EC (Low voltage) |