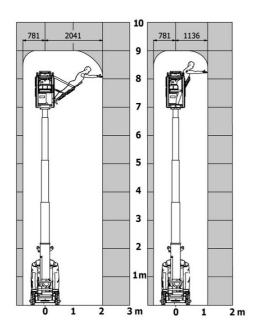

### 90 V'Air - Load chart

#### Load Chart for MEWP Metric

### 90 V'Air - Dimensional drawing