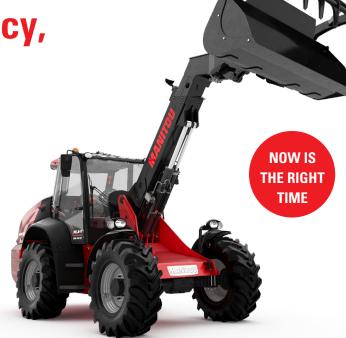

## **SPRING OFFER**

**OFFER MLA-T 533-145 V+** 

**DOUBLE** your efficiency,

by adding an extra attachment

#### Terms and conditions:

Valid for all simultaneous orders of a MLA-T 533-145 V+ (Stage V; ref: 52665600) and at least 2 attachments placed from 1st March 2021 up to 30th June 2021. The standard attachment (Tilting Fork Carriage, ref: 653744, and Fork, ref: 415618) can be selected or replaced by any other attachment of the customer's choice. The 3 above mentioned options will be automatically added to the cart. If the customer wants to upgrade the Low frequency air suspension cloth covered seat (Grammer) (ref: 53023839) to the Low frequency air suspension cloth-covered seat with heating (Grammer) (ref: 52589486), s/he will get a discount corresponding to the price of the Low frequency air suspension cloth covered seat (Grammer) (ref: 53023839).