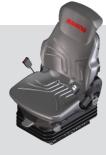

## Low frequency air suspension cloth covered seat (Grammer)

This low frequency air suspension seat reduces the inherent frequency of oscillation, so jolts and vibrations are absorbed more effectively. You sit more safely and comfortably, with less jiggling.

Réf. 53023839

3