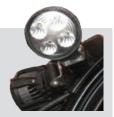

## LED+: 3 extra work lights

- 2 LED work lights on each side of the cab (at the front)
- 1 LED work light at the back to show the towing hitch

Réf. 53026699