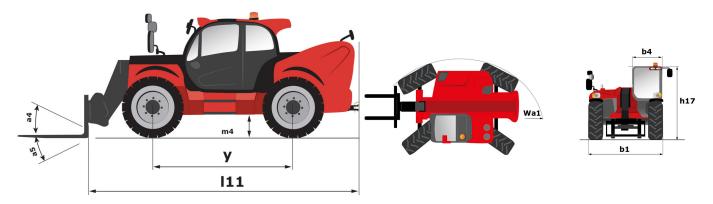

## MLT 961-160 V+ L - Dimensional drawing

MLT 961-160 V+ L - Load chart

## MLT 961-160 V+ L

| Capacities                                                                                                                                                                                                                                        |     | Metric                                                 |
|---------------------------------------------------------------------------------------------------------------------------------------------------------------------------------------------------------------------------------------------------|-----|--------------------------------------------------------|
| Max. capacity                                                                                                                                                                                                                                     | Q   | 6000 kg                                                |
| Max. lifting height                                                                                                                                                                                                                               | h3  | 9 m                                                    |
| Max. outreach                                                                                                                                                                                                                                     | 113 | 5.30 m                                                 |
| Reach at max. height                                                                                                                                                                                                                              |     | 1.10 m                                                 |
|                                                                                                                                                                                                                                                   |     | 7300 daN                                               |
| Breakout force with bucket                                                                                                                                                                                                                        |     | /300 daN                                               |
| Weight and dimensions                                                                                                                                                                                                                             |     | 11050 hr                                               |
| Unladen weight (with forks)                                                                                                                                                                                                                       | 1   | 11950 kg                                               |
| Ground clearance                                                                                                                                                                                                                                  | m4  | 0.45 m                                                 |
| Wheelbase                                                                                                                                                                                                                                         | у   | 3 m                                                    |
| Overall length to carriage (with hitch)                                                                                                                                                                                                           | l11 | 6.10 m                                                 |
| Front overhang                                                                                                                                                                                                                                    |     | 1.65 m                                                 |
| Overall width                                                                                                                                                                                                                                     | b1  | 2.48 m                                                 |
| Overall cab width                                                                                                                                                                                                                                 | b4  | 0.99 m                                                 |
| Overall height                                                                                                                                                                                                                                    | h17 | 2.55 m                                                 |
| Tilt-down angle                                                                                                                                                                                                                                   | a5  | 135 °                                                  |
| Tilt-up angle                                                                                                                                                                                                                                     | a4  | 12 °                                                   |
| External turning radius (over tyres)                                                                                                                                                                                                              | Wa1 | 4.30 m                                                 |
| Standard tyres                                                                                                                                                                                                                                    |     | Alliance - A580 - 500/70 R24 164A8                     |
| Drive wheels (front / rear)                                                                                                                                                                                                                       |     | 2 / 2                                                  |
| Steering wheels (front / rear)                                                                                                                                                                                                                    |     | 2 / 2                                                  |
| Frame levelling corrector                                                                                                                                                                                                                         | a9  | 7 °                                                    |
| Performances                                                                                                                                                                                                                                      |     |                                                        |
| Lifting                                                                                                                                                                                                                                           |     | 8.50 s                                                 |
| Lowering                                                                                                                                                                                                                                          |     | 6.50 s                                                 |
| Extension                                                                                                                                                                                                                                         |     | 7 s                                                    |
| Retraction                                                                                                                                                                                                                                        |     | 6 s                                                    |
| Crowd                                                                                                                                                                                                                                             |     | 3.80 s                                                 |
| Dump                                                                                                                                                                                                                                              |     | 3.60 s                                                 |
| Engine                                                                                                                                                                                                                                            |     |                                                        |
| Engine brand                                                                                                                                                                                                                                      |     | Yanmar                                                 |
| Engine norm                                                                                                                                                                                                                                       |     | Stage V / Tier 4 Final                                 |
| Engine model                                                                                                                                                                                                                                      |     | 4TN107FTT-5SMUF                                        |
| Number of cylinders - Capacity of cylinders                                                                                                                                                                                                       |     | 4 - 4567 cm <sup>3</sup>                               |
| I.C. Engine power rating / Power (kW)                                                                                                                                                                                                             |     | 156 Hp / 115 kW                                        |
|                                                                                                                                                                                                                                                   |     |                                                        |
| Max. torque / Engine rotation                                                                                                                                                                                                                     |     | 805 Nm @1350 rpm                                       |
| Drawbar pull (Laden)                                                                                                                                                                                                                              |     | 9700 daN                                               |
| Reversible fan                                                                                                                                                                                                                                    |     | Standard                                               |
| Engine cooling system                                                                                                                                                                                                                             |     | 3 radiators water + intercooler + transmission oil     |
| Transmission                                                                                                                                                                                                                                      |     |                                                        |
| Transmission type                                                                                                                                                                                                                                 |     | M-Vario Plus                                           |
| Max. travel speed (may vary according to applicable regulations)                                                                                                                                                                                  |     | 40 km/h                                                |
| Parking brake                                                                                                                                                                                                                                     |     | Automatic negative parking brake                       |
| Service brake                                                                                                                                                                                                                                     |     | Oil-immersed multi-discs braking on front & rear axles |
| Hydraulics                                                                                                                                                                                                                                        |     |                                                        |
| Hydraulic pump type                                                                                                                                                                                                                               |     | Load sensing pump                                      |
| Hydraulic flow - Pressure                                                                                                                                                                                                                         |     | 200 I/min - 270 Bar                                    |
| Flow sharing distributor                                                                                                                                                                                                                          |     | Standard                                               |
| Tank capacities                                                                                                                                                                                                                                   |     |                                                        |
| Hydraulic oil                                                                                                                                                                                                                                     |     | 180 l                                                  |
| Fuel tank                                                                                                                                                                                                                                         |     | 142 l                                                  |
|                                                                                                                                                                                                                                                   |     | 21.50 l                                                |
| Diesel Exhaust fluid (AdBlue® type)                                                                                                                                                                                                               |     |                                                        |
|                                                                                                                                                                                                                                                   |     |                                                        |
| Noise and vibration                                                                                                                                                                                                                               |     | 69 dB                                                  |
| Noise and vibration  Noise at driving position (LpA) tested following NF EN 12053 norm                                                                                                                                                            |     |                                                        |
| Noise and vibration  Noise at driving position (LpA) tested following NF EN 12053 norm  Environmental noise (LwA)                                                                                                                                 |     | 105 dB                                                 |
| Noise and vibration  Noise at driving position (LpA) tested following NF EN 12053 norm  Environmental noise (LwA)  Vibration to whole hand/arm                                                                                                    |     |                                                        |
| Noise and vibration  Noise at driving position (LpA) tested following NF EN 12053 norm  Environmental noise (LwA)  Vibration to whole hand/arm  Miscellaneous                                                                                     |     | 105 dB<br>< 2.50 m/s²                                  |
| Diesel Exhaust fluid (AdBlue® type)  Noise and vibration  Noise at driving position (LpA) tested following NF EN 12053 norm  Environmental noise (LwA)  Vibration to whole hand/arm  Miscellaneous  Tractor homologation  Safety cah homologation |     | 105 dB<br>< 2.50 m/s²<br>Tractor homologation          |
| Noise and vibration  Noise at driving position (LpA) tested following NF EN 12053 norm  Environmental noise (LwA)  Vibration to whole hand/arm  Miscellaneous                                                                                     |     | 105 dB<br>< 2.50 m/s²                                  |