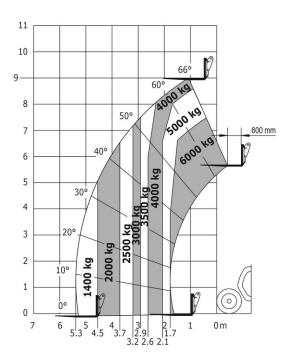

105 dB<br>< 2.50 m/s²                                  |
| Diesel Exhaust fluid (AdBlue® type)  Noise and vibration  Noise at driving position (LpA) tested following NF EN 12053 norm  Environmental noise (LwA)  Vibration to whole hand/arm  Miscellaneous  Tractor homologation  Safety cah homologation |     | 105 dB<br>< 2.50 m/s²<br>Tractor homologation          |
| Noise and vibration  Noise at driving position (LpA) tested following NF EN 12053 norm  Environmental noise (LwA)  Vibration to whole hand/arm  Miscellaneous                                                                                     |     | 105 dB<br>< 2.50 m/s²                                  |

## MLT 961-160 V+ L - Dimensional drawing



MLT 961-160 V+ L - Load chart

## Rough terrain load chart (EN 1459 B) Metric



## Industrial load chart (EN 1459 A) Metric







Siège Social 430 rue de l'Aubinière - 44150 Ancenis Cedex - France Tel: +33(0)2 40 09 10 11 - Fax: +33 (0)2 40 09 10 97 www.manitou.com



This brochure describes versions and configuration options for Manitou products which may be fitted with different equipment. The equipment described in this brochure may be standard, optional or not available depending on version. Manitou reserves the right to change the specifications shown and described at any time and without prior warning. The manufacturer is not liable for the specifications given. For more information, contact your Manitou dealer. Non-contractual document. Product descriptions may differ from actual products. List of specifications is not comprehensive. The logos and visual ide