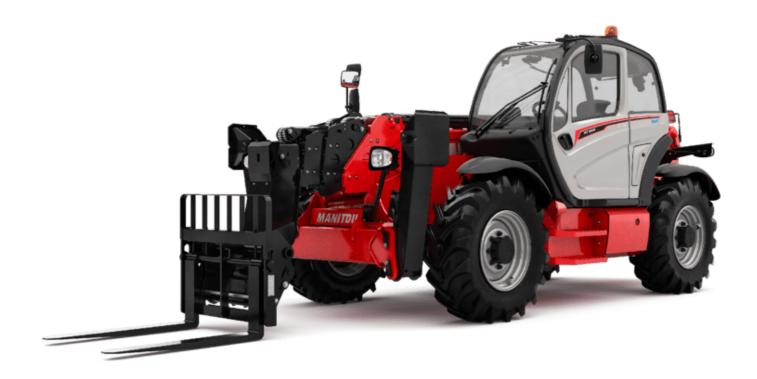

## MT 1840 HA

|                                             | MT 1840 HA - Created on April 15, 2022 at 12:11:06 PM |
|---------------------------------------------|-------------------------------------------------------|
| Capacities                                  | Metric                                                |
| Max. capacity                               | 4000 kg                                               |
| Max. lifting height                         | 17.55 m                                               |
| Max. outreach                               | 13.08 m                                               |
| Breakout force with bucket                  | 8390 daN                                              |
| Weight and dimensions                       |                                                       |
| Overall length to carriage                  | l11 6.16 m                                            |
| Overall width                               | b1 2.42 m                                             |
| Overall height                              | h17 2.50 m                                            |
| Wheelbase                                   | y 3.07 mm                                             |
| Ground clearance                            | m4 0.37 m                                             |
| Overall cab width                           | b4 0.89 m                                             |
| Tilt-up angle                               | a4 90°                                                |
| Tilt-down angle                             | a5 90°                                                |
| External turning radius (over tyres)        | Wa1 4.01 m                                            |
| Unladen weight (with man basket)            | 12680 kg                                              |
| Tyres type                                  | Pneumatic                                             |
| Standard tyres                              | Alliance 400/80 - 24 - 162A8                          |
| Forks length / width / section              | I / e / s 1200 mm x 125 mm / 50 mm                    |
| Performances                                |                                                       |
| Lifting                                     | 14.20 s                                               |
| Lowering                                    | 14.60 s                                               |
| Extension                                   | 18.60 s                                               |
| Retraction                                  | 15.50 s                                               |
| Crowd                                       | 5.10 s                                                |
| Dump                                        | 4.80 s                                                |
| Engine                                      |                                                       |
| Engine brand                                | Perkins                                               |
| Engine norm                                 | Stage IV / Tier 4 Final                               |
| Engine model                                | 854E-E34TA                                            |
| Number of cylinders / Capacity of cylinders | 4 - 3400 cm <sup>3</sup>                              |
| I.C. Engine power rating - Power (kW)       | 100 Hp / 75 kW                                        |
| Max. torque / Engine rotation               | 430 Nm @ 1400 rpm                                     |
| Drawbar pull (Laden)                        | 7220 daN                                              |
| Transmission                                |                                                       |
| Transmission type                           | Hydrostatic                                           |
| Number of gears (forward / reverse)         | 3/3                                                   |
| Max. travel speed                           | 24.90 km/h                                            |
| Parking brake                               | Automatic parking brake                               |
| Service brake                               | Oil-Immersed multi-discs braking on front axles       |
| Hydraulics                                  |                                                       |
| Hydraulic pump type                         | Gear pump                                             |
| Hydraulic flow / Pressure                   | 170 l/min / 270 Bar                                   |
| Tank capacities                             |                                                       |
| Engine oil                                  | 7.50                                                  |
| Hydraulic oil                               | 135                                                   |
| Fuel tank                                   | 140                                                   |
| DEF tank capacity                           | 21.60                                                 |
| Noise and vibration                         |                                                       |
| Noise at driving position (LpA)             | 18 dB                                                 |
| Noise to environment (LwA)                  | 103 dB                                                |
| Vibration on hands/arms                     | < 2.50 m/s²                                           |
| Compatible platform                         |                                                       |
| Platform capacity                           | Q 1000 kg                                             |
| Number of people (inside)                   | 3                                                     |
| Platform dimensions (length x width)        | lp / ep 5000 m x 1200 m                               |
| Platform weight*                            | 1150 kg                                               |
| Miscellaneous                               |                                                       |
| Steering wheels (front / rear)              | 2/2                                                   |
| Drive wheels (front / rear)                 | 2/2                                                   |
| Safety / Safety cab homologation            | Standard EN 15000 / ROPS - FOPS cab (level 2)         |
| Controls                                    | JSM                                                   |
|                                             | Data indicated with basket basket, except max.        |
| Additional information                      | capacity, lifting height and offset.                  |
|                                             |                                                       |