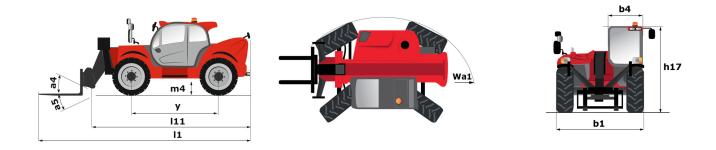

## MT 1840 HA - Dimensional drawing

## MT 1840 HA

|                                             | MT 1840 HA - Created on April 15, 2022 at 12:11:06 PM |
|---------------------------------------------|-------------------------------------------------------|
| Capacities                                  | Metric                                                |
| Max. capacity                               | 4000 kg                                               |
| Max. lifting height                         | 17.55 m                                               |
| Max. outreach                               | 13.08 m                                               |
| Breakout force with bucket                  | 8390 daN                                              |
| Weight and dimensions                       |                                                       |
| Overall length to carriage                  | l11 6.16 m                                            |
| Overall width                               | b1 2.42 m                                             |
| Overall height                              | h17 2.50 m                                            |
| Wheelbase                                   | y 3.07 mm                                             |
| Ground clearance                            | m4 0.37 m                                             |
| Overall cab width                           | b4 0.89 m                                             |
| Tilt-up angle                               | a4 90°                                                |
| Tilt-down angle                             | a5 90°                                                |
| External turning radius (over tyres)        | Wa1 4.01 m                                            |
| Unladen weight (with man basket)            | 12680 kg                                              |
| Tyres type                                  | Pneumatic                                             |
| Standard tyres                              | Alliance 400/80 - 24 - 162A8                          |
| Forks length / width / section              | I / e / s 1200 mm x 125 mm / 50 mm                    |
| Performances                                |                                                       |
| Lifting                                     | 14.20 s                                               |
| Lowering                                    | 14.60 s                                               |
| Extension                                   | 18.60 s                                               |
| Retraction                                  | 15.50 s                                               |
| Crowd                                       | 5.10 s                                                |
| Dump                                        | 4.80 s                                                |
| Engine                                      |                                                       |
| Engine brand                                | Perkins                                               |
| Engine norm                                 | Stage IV / Tier 4 Final                               |
| Engine model                                | 854E-E34TA                                            |
| Number of cylinders / Capacity of cylinders | 4 - 3400 cm <sup>3</sup>                              |
| I.C. Engine power rating - Power (kW)       | 100 Hp / 75 kW                                        |
| Max. torque / Engine rotation               | 430 Nm @ 1400 rpm                                     |
| Drawbar pull (Laden)                        | 7220 daN                                              |
| Transmission                                |                                                       |
| Transmission type                           | Hydrostatic                                           |
| Number of gears (forward / reverse)         | 3/3                                                   |
| Max. travel speed                           | 24.90 km/h                                            |
| Parking brake                               | Automatic parking brake                               |
| Service brake                               | Oil-Immersed multi-discs braking on front axles       |
| Hydraulics                                  |                                                       |
| Hydraulic pump type                         | Gear pump                                             |
| Hydraulic flow / Pressure                   | 170 l/min / 270 Bar                                   |
| Tank capacities                             |                                                       |
| Engine oil                                  | 7.50                                                  |
| Hydraulic oil                               | 135                                                   |
| Fuel tank                                   | 140                                                   |
| DEF tank capacity                           | 21.60                                                 |
| Noise and vibration                         |                                                       |
| Noise at driving position (LpA)             | 18 dB                                                 |
| Noise to environment (LwA)                  | 103 dB                                                |
| Vibration on hands/arms                     | < 2.50 m/s²                                           |
| Compatible platform                         |                                                       |
| Platform capacity                           | Q 1000 kg                                             |
| Number of people (inside)                   | 3                                                     |
| Platform dimensions (length x width)        | lp / ep 5000 m x 1200 m                               |
| Platform weight*                            | 1150 kg                                               |
| Miscellaneous                               |                                                       |
| Steering wheels (front / rear)              | 2/2                                                   |
| Drive wheels (front / rear)                 | 2/2                                                   |
| Safety / Safety cab homologation            | Standard EN 15000 / ROPS - FOPS cab (level 2)         |
| Controls                                    | JSM                                                   |
|                                             | Data indicated with basket basket, except max.        |
| Additional information                      | capacity, lifting height and offset.                  |
|                                             |                                                       |