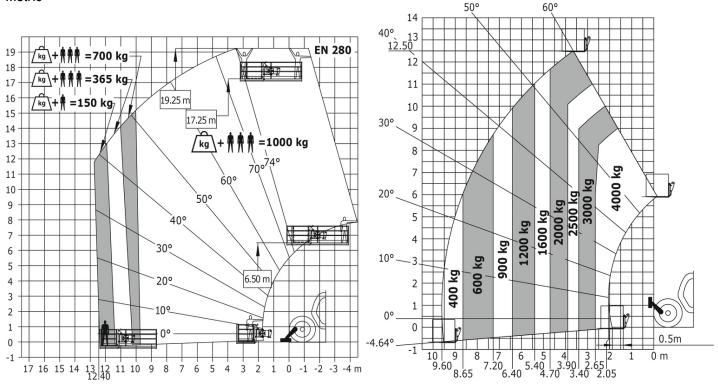

## MT 1840 HA - Load chart

Machine on stabilizers with bucket basket and levelling device Metric

Machine on tyres with forks - with levelling Metric

Siège Social 430 rue de l'Aubinière - 44150 Ancenis Cedex - France Tel: +33(0)2 40 09 10 11 - Fax: +33 (0)2 40 09 10 97 www.manitou.com