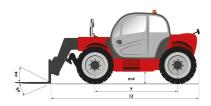

## **MT 1135 EASY**

**Telehandlers** 

| Capacities                                                             | Metric                                                | Imperial                                              |
|------------------------------------------------------------------------|-------------------------------------------------------|-------------------------------------------------------|
| Max. capacity                                                          | 3500 kg                                               | 7700 lbs                                              |
| Max. lift height                                                       | 11.05 m                                               | 36 ft 24 in                                           |
| Max. reach                                                             | 7.75 m                                                | 25 ft                                                 |
| Bucket breakout force                                                  | 6400 daN                                              | 14387.77 lbf                                          |
| Weight and dimensions                                                  |                                                       |                                                       |
| l2 - Overall length of fork carriage                                   | 5.37 m                                                | 17 ft 61 in                                           |
| b1 - Overall width                                                     | 2.28 m                                                | 7 ft 48 in                                            |
| h17 - Overall height                                                   | 2.42 m                                                | 7 ft 94 in                                            |
| m4 - Ground clearance                                                  | 0.42 m                                                | 1 ft                                                  |
| b4 - Overall cab width                                                 | 0.88 m                                                | 2 ft                                                  |
| Wa1 - Frame outer turning radius                                       | 3.65 m                                                | 11 ft                                                 |
| Unladen weight (with forks)                                            | 8800 kg                                               | 19400 lbs                                             |
| Standard tyres                                                         | Pneumatic                                             | Pneumatic                                             |
| Standard forks                                                         | 1200x125x45                                           | 3,93x0.41x0.14                                        |
| Performances                                                           |                                                       |                                                       |
| Lifting                                                                | 8.50 s                                                | 8.50 s                                                |
| Lowering                                                               | 7 s                                                   | 7 s                                                   |
| Telescope extension                                                    | 13 s                                                  | 13 s                                                  |
| Retracting the telescope                                               | 9 s                                                   | 9 s                                                   |
| Scoop                                                                  | 4 s                                                   | 4 s                                                   |
| Dump                                                                   | 4 s                                                   | 4 s                                                   |
| Engine                                                                 |                                                       |                                                       |
| Brand                                                                  | Deutz                                                 | Deutz                                                 |
| Environmental standards                                                | 3B / Tier IV Final                                    | 3B / Tier IV Final                                    |
| Model                                                                  | 854E-34TA                                             | 854E-34TA                                             |
| Number of cylinders - Capacity                                         | 3621 cm³                                              | 118.79 in <sup>3</sup>                                |
| Power                                                                  | 75 hp / 55.40 kW                                      | 75 hp / 55.40 kW                                      |
| Max. torque                                                            | 330 Nm at -                                           | 243.39 ft.lbs at -                                    |
| Laden drawbar pull                                                     | 8000 daN                                              | 17984.71 lbf                                          |
| Transmission                                                           | eses da. t                                            | 1756 1171 1151                                        |
| Туре                                                                   | Torque Converter                                      | Torque Converter                                      |
| Number of gears (forward/reverse)                                      | 4/4                                                   | 4/4                                                   |
| Max. speed of travel (may vary according to the applicable regulation) | 25 km/h                                               | 15.50 mph                                             |
| Parking brake                                                          | Automatic negative parking<br>brake                   | Automatic negative parking brake                      |
| Service brake                                                          | Oil-Immersed Multi-Discs on<br>Front & Rear Axles     | Oil-Immersed Multi-Discs on<br>Front & Rear Axles     |
| Hydraulics                                                             |                                                       |                                                       |
| Type of pump                                                           | Gear pump                                             | Gear pump                                             |
| Hydraulic flow rate - Pressure                                         | 125 l/min - 270 bar                                   | 33.02 gpm - 3916 psi                                  |
| Tank capacities                                                        |                                                       |                                                       |
| Engine oil                                                             | 125 l                                                 | 33.81 US gal.                                         |
| Hydraulic oil                                                          | 125 l                                                 | 33.02 US gal.                                         |
| Fuel                                                                   | 120 l                                                 | 31.70 US gal.                                         |
| Noise & vibration                                                      |                                                       | j                                                     |
| Noise at driving position (LpA)                                        | 78 dB(A)                                              | 78 dB(A)                                              |
| Noise to environment (LwA)                                             | 103 dB(A)                                             | 103 dB(A)                                             |
| Vibration on hands/arms                                                | <2.5 m/s <sup>2</sup>                                 | <6.56 ft/s²                                           |
| Miscellaneous                                                          |                                                       |                                                       |
|                                                                        |                                                       |                                                       |
| Steering wheels / Driving wheels                                       | - / 4                                                 | - / 4                                                 |
| Steering wheels / Driving wheels Safety                                | - / 4<br>Standard EN 15000<br>Cab ROPS - FOPS Level 2 | - / 4<br>Standard EN 15000<br>Cab ROPS - FOPS Level 2 |