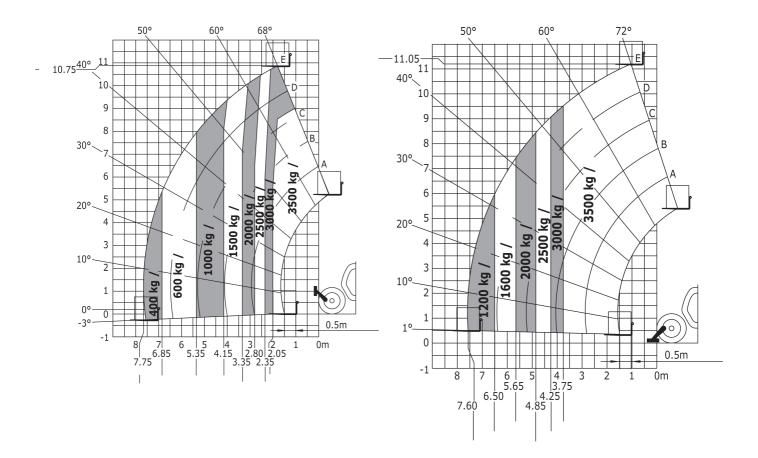

## **MT 1135 EASY**

**Telehandlers** 

| Capacities                                                             | Metric                                                | Imperial                                              |
|------------------------------------------------------------------------|-------------------------------------------------------|-------------------------------------------------------|
| Max. capacity                                                          | 3500 kg                                               | 7700 lbs                                              |
| Max. lift height                                                       | 11.05 m                                               | 36 ft 24 in                                           |
| Max. reach                                                             | 7.75 m                                                | 25 ft                                                 |
| Bucket breakout force                                                  | 6400 daN                                              | 14387.77 lbf                                          |
| Weight and dimensions                                                  |                                                       |                                                       |
| l2 - Overall length of fork carriage                                   | 5.37 m                                                | 17 ft 61 in                                           |
| b1 - Overall width                                                     | 2.28 m                                                | 7 ft 48 in                                            |
| h17 - Overall height                                                   | 2.42 m                                                | 7 ft 94 in                                            |
| m4 - Ground clearance                                                  | 0.42 m                                                | 1 ft                                                  |
| b4 - Overall cab width                                                 | 0.88 m                                                | 2 ft                                                  |
| Wa1 - Frame outer turning radius                                       | 3.65 m                                                | 11 ft                                                 |
| Unladen weight (with forks)                                            | 8800 kg                                               | 19400 lbs                                             |
| Standard tyres                                                         | Pneumatic                                             | Pneumatic                                             |
| Standard forks                                                         | 1200x125x45                                           | 3,93x0.41x0.14                                        |
| Performances                                                           |                                                       |                                                       |
| Lifting                                                                | 8.50 s                                                | 8.50 s                                                |
| Lowering                                                               | 7 s                                                   | 7 s                                                   |
| Telescope extension                                                    | 13 s                                                  | 13 s                                                  |
| Retracting the telescope                                               | 9 s                                                   | 9 s                                                   |
| Scoop                                                                  | 4 s                                                   | 4 s                                                   |
| Dump                                                                   | 4 s                                                   | 4 s                                                   |
| Engine                                                                 |                                                       |                                                       |
| Brand                                                                  | Deutz                                                 | Deutz                                                 |
| Environmental standards                                                | 3B / Tier IV Final                                    | 3B / Tier IV Final                                    |
| Model                                                                  | 854E-34TA                                             | 854E-34TA                                             |
| Number of cylinders - Capacity                                         | 3621 cm³                                              | 118.79 in <sup>3</sup>                                |
| Power                                                                  | 75 hp / 55.40 kW                                      | 75 hp / 55.40 kW                                      |
| Max. torque                                                            | 330 Nm at -                                           | 243.39 ft.lbs at -                                    |
| Laden drawbar pull                                                     | 8000 daN                                              | 17984.71 lbf                                          |
| Transmission                                                           | eses da. t                                            | 1756 1171 1151                                        |
| Туре                                                                   | Torque Converter                                      | Torque Converter                                      |
| Number of gears (forward/reverse)                                      | 4/4                                                   | 4/4                                                   |
| Max. speed of travel (may vary according to the applicable regulation) | 25 km/h                                               | 15.50 mph                                             |
| Parking brake                                                          | Automatic negative parking<br>brake                   | Automatic negative parking brake                      |
| Service brake                                                          | Oil-Immersed Multi-Discs on<br>Front & Rear Axles     | Oil-Immersed Multi-Discs on<br>Front & Rear Axles     |
| Hydraulics                                                             |                                                       |                                                       |
| Type of pump                                                           | Gear pump                                             | Gear pump                                             |
| Hydraulic flow rate - Pressure                                         | 125 l/min - 270 bar                                   | 33.02 gpm - 3916 psi                                  |
| Tank capacities                                                        |                                                       |                                                       |
| Engine oil                                                             | 125 l                                                 | 33.81 US gal.                                         |
| Hydraulic oil                                                          | 125 l                                                 | 33.02 US gal.                                         |
| Fuel                                                                   | 120 l                                                 | 31.70 US gal.                                         |
| Noise & vibration                                                      |                                                       | j                                                     |
| Noise at driving position (LpA)                                        | 78 dB(A)                                              | 78 dB(A)                                              |
| Noise to environment (LwA)                                             | 103 dB(A)                                             | 103 dB(A)                                             |
| Vibration on hands/arms                                                | <2.5 m/s <sup>2</sup>                                 | <6.56 ft/s²                                           |
| Miscellaneous                                                          |                                                       |                                                       |
|                                                                        |                                                       |                                                       |
| Steering wheels / Driving wheels                                       | - / 4                                                 | - / 4                                                 |
| Steering wheels / Driving wheels Safety                                | - / 4<br>Standard EN 15000<br>Cab ROPS - FOPS Level 2 | - / 4<br>Standard EN 15000<br>Cab ROPS - FOPS Level 2 |