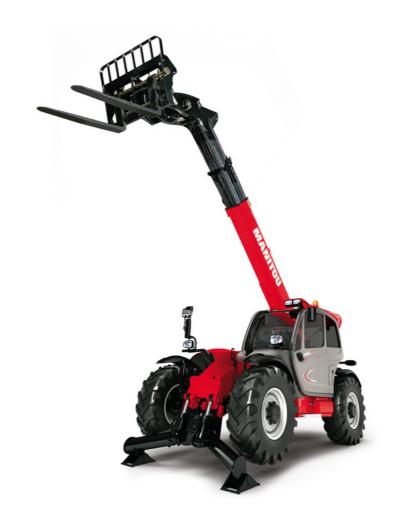

## **MT 1135 EASY**

**Telehandlers** 

| Capacities                                                             | Metric                                                | Imperial                                              |
|------------------------------------------------------------------------|-------------------------------------------------------|-------------------------------------------------------|
| Max. capacity                                                          | 3500 kg                                               | 7700 lbs                                              |
| Max. lift height                                                       | 11.05 m                                               | 36 ft 24 in                                           |
| Max. reach                                                             | 7.75 m                                                | 25 ft                                                 |
| Bucket breakout force                                                  | 6400 daN                                              | 14387.77 lbf                                          |
| Weight and dimensions                                                  |                                                       |                                                       |
| l2 - Overall length of fork carriage                                   | 5.37 m                                                | 17 ft 61 in                                           |
| b1 - Overall width                                                     | 2.28 m                                                | 7 ft 48 in                                            |
| h17 - Overall height                                                   | 2.42 m                                                | 7 ft 94 in                                            |
| m4 - Ground clearance                                                  | 0.42 m                                                | 1 ft                                                  |
| b4 - Overall cab width                                                 | 0.88 m                                                | 2 ft                                                  |
| Wa1 - Frame outer turning radius                                       | 3.65 m                                                | 11 ft                                                 |
| Unladen weight (with forks)                                            | 8800 kg                                               | 19400 lbs                                             |
| Standard tyres                                                         | Pneumatic                                             | Pneumatic                                             |
| Standard forks                                                         | 1200x125x45                                           | 3,93x0.41x0.14                                        |
| Performances                                                           |                                                       |                                                       |
| Lifting                                                                | 8.50 s                                                | 8.50 s                                                |
| Lowering                                                               | 7 s                                                   | 7 s                                                   |
| Telescope extension                                                    | 13 s                                                  | 13 s                                                  |
| Retracting the telescope                                               | 9 s                                                   | 9 s                                                   |
| Scoop                                                                  | 4 s                                                   | 4 s                                                   |
| Dump                                                                   | 4 s                                                   | 4 s                                                   |
| Engine                                                                 |                                                       |                                                       |
| Brand                                                                  | Deutz                                                 | Deutz                                                 |
| Environmental standards                                                | 3B / Tier IV Final                                    | 3B / Tier IV Final                                    |
| Model                                                                  | 854E-34TA                                             | 854E-34TA                                             |
| Number of cylinders - Capacity                                         | 3621 cm³                                              | 118.79 in <sup>3</sup>                                |
| Power                                                                  | 75 hp / 55.40 kW                                      | 75 hp / 55.40 kW                                      |
| Max. torque                                                            | 330 Nm at -                                           | 243.39 ft.lbs at -                                    |
| Laden drawbar pull                                                     | 8000 daN                                              | 17984.71 lbf                                          |
| Transmission                                                           | eses da. t                                            | 1756 1171 1151                                        |
| Туре                                                                   | Torque Converter                                      | Torque Converter                                      |
| Number of gears (forward/reverse)                                      | 4/4                                                   | 4/4                                                   |
| Max. speed of travel (may vary according to the applicable regulation) | 25 km/h                                               | 15.50 mph                                             |
| Parking brake                                                          | Automatic negative parking<br>brake                   | Automatic negative parking brake                      |
| Service brake                                                          | Oil-Immersed Multi-Discs on<br>Front & Rear Axles     | Oil-Immersed Multi-Discs on<br>Front & Rear Axles     |
| Hydraulics                                                             |                                                       |                                                       |
| Type of pump                                                           | Gear pump                                             | Gear pump                                             |
| Hydraulic flow rate - Pressure                                         | 125 l/min - 270 bar                                   | 33.02 gpm - 3916 psi                                  |
| Tank capacities                                                        |                                                       |                                                       |
| Engine oil                                                             | 125 l                                                 | 33.81 US gal.                                         |
| Hydraulic oil                                                          | 125 l                                                 | 33.02 US gal.                                         |
| Fuel                                                                   | 120 l                                                 | 31.70 US gal.                                         |
| Noise & vibration                                                      |                                                       | j                                                     |
| Noise at driving position (LpA)                                        | 78 dB(A)                                              | 78 dB(A)                                              |
| Noise to environment (LwA)                                             | 103 dB(A)                                             | 103 dB(A)                                             |
| Vibration on hands/arms                                                | <2.5 m/s <sup>2</sup>                                 | <6.56 ft/s²                                           |
| Miscellaneous                                                          |                                                       |                                                       |
|                                                                        |                                                       |                                                       |
| Steering wheels / Driving wheels                                       | - / 4                                                 | - / 4                                                 |
| Steering wheels / Driving wheels Safety                                | - / 4<br>Standard EN 15000<br>Cab ROPS - FOPS Level 2 | - / 4<br>Standard EN 15000<br>Cab ROPS - FOPS Level 2 |