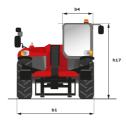

## **MT 1135 EASY**

**Telehandlers** 

| Capacities                                                             | Metric                                                | Imperial                                              |
|------------------------------------------------------------------------|-------------------------------------------------------|-------------------------------------------------------|
| Max. capacity                                                          | 3500 kg                                               | 7700 lbs                                              |
| Max. lift height                                                       | 11.05 m                                               | 36 ft 24 in                                           |
| Max. reach                                                             | 7.75 m                                                | 25 ft                                                 |
| Bucket breakout force                                                  | 6400 daN                                              | 14387.77 lbf                                          |
| Weight and dimensions                                                  |                                                       |                                                       |
| l2 - Overall length of fork carriage                                   | 5.37 m                                                | 17 ft 61 in                                           |
| b1 - Overall width                                                     | 2.28 m                                                | 7 ft 48 in                                            |
| h17 - Overall height                                                   | 2.42 m                                                | 7 ft 94 in                                            |
| m4 - Ground clearance                                                  | 0.42 m                                                | 1 ft                                                  |
| b4 - Overall cab width                                                 | 0.88 m                                                | 2 ft                                                  |
| Wa1 - Frame outer turning radius                                       | 3.65 m                                                | 11 ft                                                 |
| Unladen weight (with forks)                                            | 8800 kg                                               | 19400 lbs                                             |
| Standard tyres                                                         | Pneumatic                                             | Pneumatic                                             |
| Standard forks                                                         | 1200x125x45                                           | 3,93x0.41x0.14                                        |
| Performances                                                           |                                                       |                                                       |
| Lifting                                                                | 8.50 s                                                | 8.50 s                                                |
| Lowering                                                               | 7 s                                                   | 7 s                                                   |
| Telescope extension                                                    | 13 s                                                  | 13 s                                                  |
| Retracting the telescope                                               | 9 s                                                   | 9 s                                                   |
| Scoop                                                                  | 4 s                                                   | 4 s                                                   |
| Dump                                                                   | 4 s                                                   | 4 s                                                   |
| Engine                                                                 |                                                       |                                                       |
| Brand                                                                  | Deutz                                                 | Deutz                                                 |
| Environmental standards                                                | 3B / Tier IV Final                                    | 3B / Tier IV Final                                    |
| Model                                                                  | 854E-34TA                                             | 854E-34TA                                             |
| Number of cylinders - Capacity                                         | 3621 cm³                                              | 118.79 in <sup>3</sup>                                |
| Power                                                                  | 75 hp / 55.40 kW                                      | 75 hp / 55.40 kW                                      |
| Max. torque                                                            | 330 Nm at -                                           | 243.39 ft.lbs at -                                    |
| Laden drawbar pull                                                     | 8000 daN                                              | 17984.71 lbf                                          |
| Transmission                                                           | eses da. t                                            | 1756 1171 1151                                        |
| Туре                                                                   | Torque Converter                                      | Torque Converter                                      |
| Number of gears (forward/reverse)                                      | 4/4                                                   | 4/4                                                   |
| Max. speed of travel (may vary according to the applicable regulation) | 25 km/h                                               | 15.50 mph                                             |
| Parking brake                                                          | Automatic negative parking<br>brake                   | Automatic negative parking brake                      |
| Service brake                                                          | Oil-Immersed Multi-Discs on<br>Front & Rear Axles     | Oil-Immersed Multi-Discs on<br>Front & Rear Axles     |
| Hydraulics                                                             |                                                       |                                                       |
| Type of pump                                                           | Gear pump                                             | Gear pump                                             |
| Hydraulic flow rate - Pressure                                         | 125 l/min - 270 bar                                   | 33.02 gpm - 3916 psi                                  |
| Tank capacities                                                        |                                                       |                                                       |
| Engine oil                                                             | 125 l                                                 | 33.81 US gal.                                         |
| Hydraulic oil                                                          | 125 l                                                 | 33.02 US gal.                                         |
| Fuel                                                                   | 120 l                                                 | 31.70 US gal.                                         |
| Noise & vibration                                                      |                                                       | j                                                     |
| Noise at driving position (LpA)                                        | 78 dB(A)                                              | 78 dB(A)                                              |
| Noise to environment (LwA)                                             | 103 dB(A)                                             | 103 dB(A)                                             |
| Vibration on hands/arms                                                | <2.5 m/s <sup>2</sup>                                 | <6.56 ft/s²                                           |
| Miscellaneous                                                          |                                                       |                                                       |
|                                                                        |                                                       |                                                       |
| Steering wheels / Driving wheels                                       | - / 4                                                 | - / 4                                                 |
| Steering wheels / Driving wheels Safety                                | - / 4<br>Standard EN 15000<br>Cab ROPS - FOPS Level 2 | - / 4<br>Standard EN 15000<br>Cab ROPS - FOPS Level 2 |