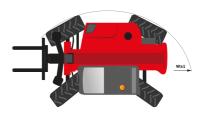

## **MT 1135 EASY**

**Telehandlers** 

| Capacities                                                             | Metric                                                | Imperial                                              |
|------------------------------------------------------------------------|-------------------------------------------------------|-------------------------------------------------------|
| Max. capacity                                                          | 3500 kg                                               | 7700 lbs                                              |
| Max. lift height                                                       | 11.05 m                                               | 36 ft 24 in                                           |
| Max. reach                                                             | 7.75 m                                                | 25 ft                                                 |
| Bucket breakout force                                                  | 6400 daN                                              | 14387.77 lbf                                          |
| Weight and dimensions                                                  |                                                       |                                                       |
| l2 - Overall length of fork carriage                                   | 5.37 m                                                | 17 ft 61 in                                           |
| b1 - Overall width                                                     | 2.28 m                                                | 7 ft 48 in                                            |
| h17 - Overall height                                                   | 2.42 m                                                | 7 ft 94 in                                            |
| m4 - Ground clearance                                                  | 0.42 m                                                | 1 ft                                                  |
| b4 - Overall cab width                                                 | 0.88 m                                                | 2 ft                                                  |
| Wa1 - Frame outer turning radius                                       | 3.65 m                                                | 11 ft                                                 |
| Unladen weight (with forks)                                            | 8800 kg                                               | 19400 lbs                                             |
| Standard tyres                                                         | Pneumatic                                             | Pneumatic                                             |
| Standard forks                                                         | 1200x125x45                                           | 3,93x0.41x0.14                                        |
| Performances                                                           |                                                       |                                                       |
| Lifting                                                                | 8.50 s                                                | 8.50 s                                                |
| Lowering                                                               | 7 s                                                   | 7 s                                                   |
| Telescope extension                                                    | 13 s                                                  | 13 s                                                  |
| Retracting the telescope                                               | 9 s                                                   | 9 s                                                   |
| Scoop                                                                  | 4 s                                                   | 4 s                                                   |
| Dump                                                                   | 4 s                                                   | 4 s                                                   |
| Engine                                                                 |                                                       |                                                       |
| Brand                                                                  | Deutz                                                 | Deutz                                                 |
| Environmental standards                                                | 3B / Tier IV Final                                    | 3B / Tier IV Final                                    |
| Model                                                                  | 854E-34TA                                             | 854E-34TA                                             |
| Number of cylinders - Capacity                                         | 3621 cm³                                              | 118.79 in <sup>3</sup>                                |
| Power                                                                  | 75 hp / 55.40 kW                                      | 75 hp / 55.40 kW                                      |
| Max. torque                                                            | 330 Nm at -                                           | 243.39 ft.lbs at -                                    |
| Laden drawbar pull                                                     | 8000 daN                                              | 17984.71 lbf                                          |
| Transmission                                                           | eses da. t                                            | 1756 1171 1151                                        |
| Туре                                                                   | Torque Converter                                      | Torque Converter                                      |
| Number of gears (forward/reverse)                                      | 4/4                                                   | 4/4                                                   |
| Max. speed of travel (may vary according to the applicable regulation) | 25 km/h                                               | 15.50 mph                                             |
| Parking brake                                                          | Automatic negative parking<br>brake                   | Automatic negative parking brake                      |
| Service brake                                                          | Oil-Immersed Multi-Discs on<br>Front & Rear Axles     | Oil-Immersed Multi-Discs on<br>Front & Rear Axles     |
| Hydraulics                                                             |                                                       |                                                       |
| Type of pump                                                           | Gear pump                                             | Gear pump                                             |
| Hydraulic flow rate - Pressure                                         | 125 l/min - 270 bar                                   | 33.02 gpm - 3916 psi                                  |
| Tank capacities                                                        |                                                       |                                                       |
| Engine oil                                                             | 125 l                                                 | 33.81 US gal.                                         |
| Hydraulic oil                                                          | 125 l                                                 | 33.02 US gal.                                         |
| Fuel                                                                   | 120 l                                                 | 31.70 US gal.                                         |
| Noise & vibration                                                      |                                                       | j                                                     |
| Noise at driving position (LpA)                                        | 78 dB(A)                                              | 78 dB(A)                                              |
| Noise to environment (LwA)                                             | 103 dB(A)                                             | 103 dB(A)                                             |
| Vibration on hands/arms                                                | <2.5 m/s <sup>2</sup>                                 | <6.56 ft/s²                                           |
| Miscellaneous                                                          |                                                       |                                                       |
|                                                                        |                                                       |                                                       |
| Steering wheels / Driving wheels                                       | - / 4                                                 | - / 4                                                 |
| Steering wheels / Driving wheels Safety                                | - / 4<br>Standard EN 15000<br>Cab ROPS - FOPS Level 2 | - / 4<br>Standard EN 15000<br>Cab ROPS - FOPS Level 2 |