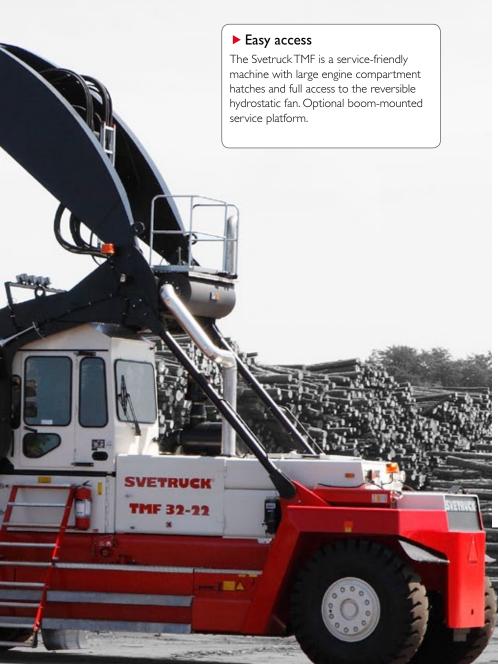

# SVETRUCK TMF 32/22 LOGSTACKER



# Strength and efficiency in perfect harmony.



a good day at work. Smooth control of all functions, optimum visibility of the working

area. EHC controls as standard.

#### ► Tailored to your work needs

Upon request, Svetruck can adapt machines to perfectly suit the workplace. The Svetruck TMF machines operate at sawmills, paper mills and in pulp industry settings.







Engine



Reversible hydrostatic fan

#### ► Svetruck D5

As standard the Svetruck TMF features Svetruck D5 that constitutes a complete control and monitoring system to provide the operator with a full machine status overview.

## ► True Quality

The Svetruck TMF is built using innovative and well-known components. It has been designed and manufactured in our plant in Ljungby, Sweden, relying on

over 30 years of truck building experience.



### **TECHNICAL SPECIFICATIONS**

| Lifting capacity | Telescope retracted32 t                          |
|------------------|--------------------------------------------------|
|                  | Telescope extended22 t                           |
| Stacking height  | Telescope extended, open grapple6700 mm          |
|                  | Tele