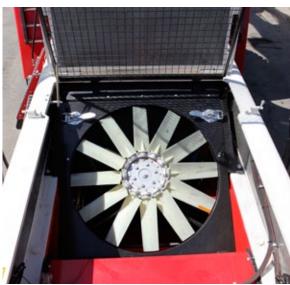

# SVETRUCK TMF 32/22 LOGSTACKER



# Strength and efficiency in perfect harmony.



a good day at work. Smooth control of all functions, optimum visibility of the working

area. EHC controls as standard.

#### ► Tailored to your work needs

Upon request, Svetruck can adapt machines to perfectly suit the workplace. The Svetruck TMF machines operate at sawmills, paper mills and in pulp industry settings.







Engine



Reversible hydrostatic fan

#### ► Svetruck D5

As standard the Svetruck TMF features Svetruck D5 that constitutes a complete control and monitoring system to provide the operator with a full machine status overview.

## ► True Quality

The Svetruck TMF is built using innovative and well-known components. It has been designed and manufactured in our plant in Ljungby, Sweden, relying on

over 30 years of truck building experience.



### **TECHNICAL SPECIFICATIONS**

| Lifting capacity | Telescope retracted32 t                          |
|------------------|--------------------------------------------------|
|                  | Telescope extended22 t                           |
| Stacking height  | Telescope extended, open grapple6700 mm          |
|                  | Telescope extended