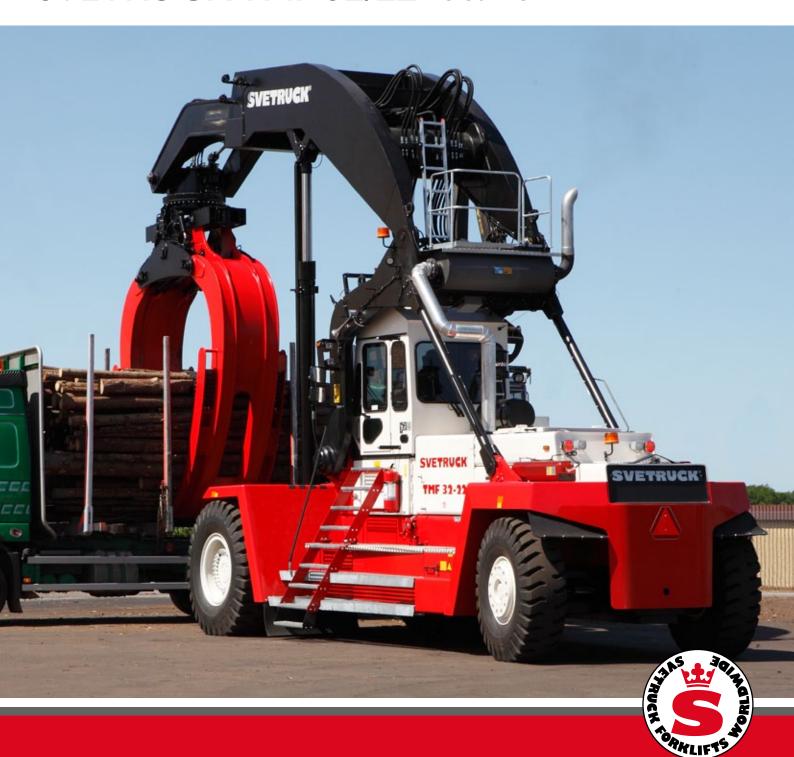

# SVETRUCK TMF 32/22 LOGSTACKER



# Strength and efficiency in perfect harmony.



a good day at work. Smooth control of all functions, optimum visibility of the working

area. EHC controls as standard.

#### ► Tailored to your work needs

Upon request, Svetruck can adapt machines to perfectly suit the workplace. The Svetruck TMF machines operate at sawmills, paper mills and in pulp industry settings.







Engine



Reversible hydrostatic fan

#### ► Svetruck D5

As standard the Svetruck TMF features Svetruck D5 that constitutes a complete control and monitoring system to provide the operator with a full machine status overview.

## ► True Quality

The Svetruck TMF is built using innovative and well-known components. It has been designed and manufactured in our plant in Ljungby, Sweden, relying on

over 30 years of tru