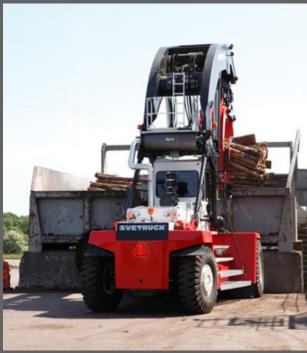

# SVETRUCK TMF 32/22 LOGSTACKER

#### ► Tailored to your work needs

Upon request, Svetruck can adapt machines to perfectly suit the workplace. The Svetruck TMF machines operate at sawmills, paper mills and in pulp industry settings.

Engine

## ► True Quality

The Svetruck TMF is built using innovative and well-known components. It has been designed and manufactured in our plant in Ljungby, Sweden, relying on

over 30 years of truck building experience.