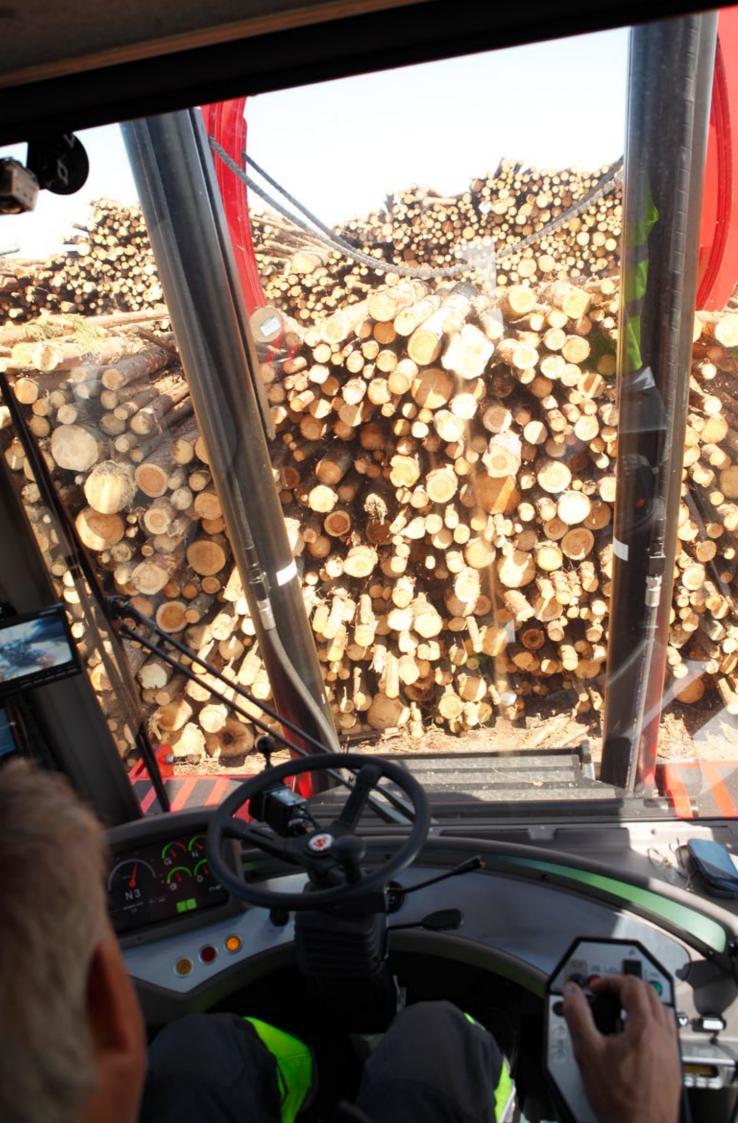

#### ► Svetruck D5

As standard the Svetruck TMF features Svetruck D5 that constitutes a complete control and monitoring system to provide the operator with a full machine status overview.