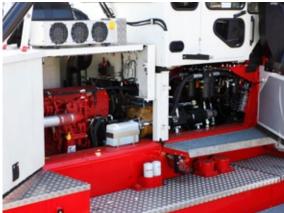

# SVETRUCK TMF 32/22 LOGSTACKER



# Strength and efficiency in perfect harmony.



a good day at work. Smooth control of all functions, optimum visibility of the working

area. EHC controls as standard.

#### ► Tailored to your work needs

Upon request, Svetruck can adapt machines to perfectly suit the workplace. The Svetruck TMF machines operate at sawmills, paper mills and in pulp industry settings.







Engine



Reversible hydrostatic fan

#### ► Svetruck D5

As standard the Svetruck TMF features Svetruck D5 that constitutes a complete control and monitoring system to provide the operator with a full machine status overview.

## ► True Quality

The Svetruck TMF is built using innovative and well-known components. It has been designed and manufactured in our plant in Ljungby, Sweden, relying on

over 30 years of truck building experience.



### **TECHNICAL SPECIFICATIONS**

| Lifting capacity | Telescope retracted32 t                          |
|------------------|--------------------------------------------------|
|                  | Telescope extended22 t                           |
| Stacking height  | Telescope extended, open grapple6700 mm          |
|                  | Telescop