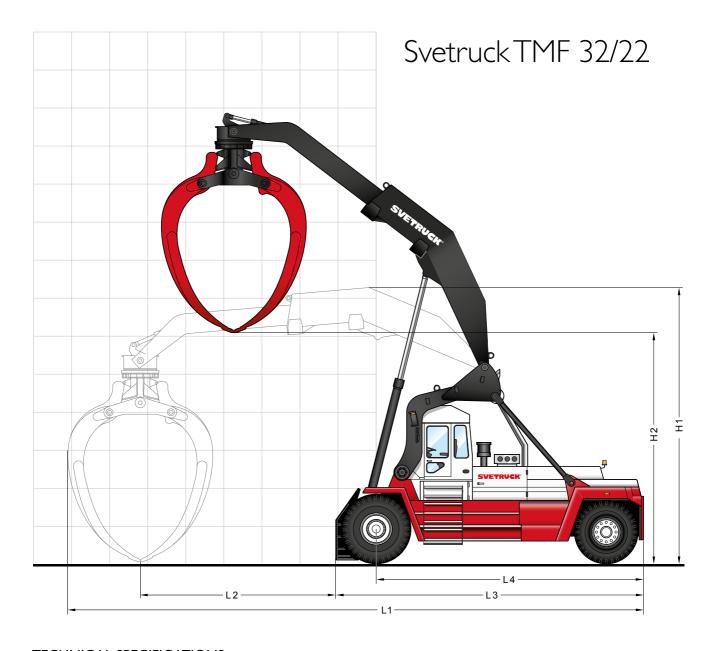

### **TECHNICAL SPECIFICATIONS**

| Lifting capacity | Telescope retracted32 t                          |
|------------------|--------------------------------------------------|
|                  | Telescope extended22 t                           |
| Stacking height  | Telescope extended, open grapple6700 mm          |
|                  | Telescope extended, closed grapple6300 mm        |
| Reach            | From drive axle centre, max6240 mm               |
| Grapple          | Grapple size, min. / max8.0 - 9.5 m <sup>2</sup> |
|                  | Width1340 mm                                     |
| Dimensions       | L1 Telescope extended 15660 mm                   |
|                  | L2 Telescope extended5100 mm                     |
|                  | L38450 mm                                        |
|                  | L47370 mm                                        |
|                  | HI7200 mm                                        |
|                  | H2, max6300 mm                                   |
| Total weight     | Standard equipped80000 kg                        |
| Tyres            | Drive axle18.00x33''                             |
|                  | Steering axle                                    |
| Brakes           | Main brake Wet disc brakes                       |
|                  | Parking brake Electric spring brake              |