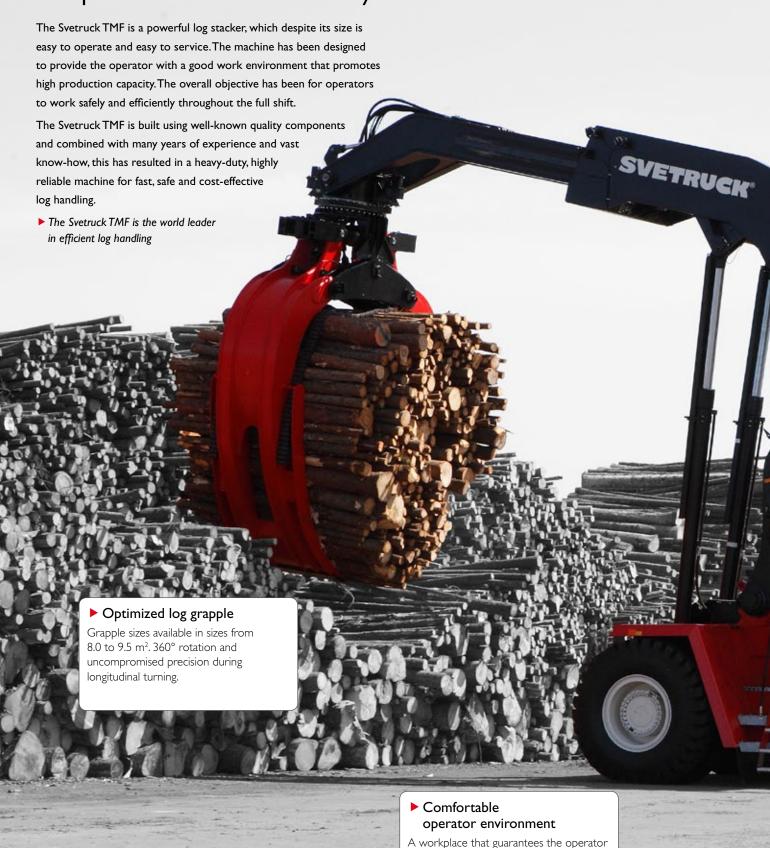

# Strength and efficiency in perfect harmony.

a good day at work. Smooth control of all functions, optimum visibility of the working

area. EHC controls as standard.

#### ► Tailored to your work needs

Upon request, Svetruck can adapt machines to perfectly suit the workplace. The Svetruck TMF machines operate at sawmills, paper mills and in pulp industry settings.

Engine