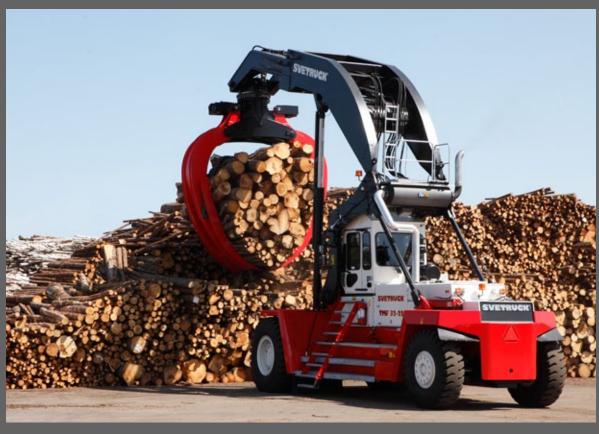

# SVETRUCK TMF 32/22 LOGSTACKER

#### ► Tailored to your work needs

Upon request, Svetruck can adapt machines to perfectly suit the workplace. The Svetruck TMF machines operate at sawmills, paper mills and in pulp industry settings.

Engine